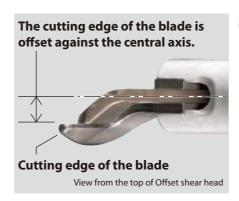

# Offset shear head with 1.3 mm (18 Ga) max cutting capacity in steel

Able to perform curved cuts and cut corrugated sheet metal

## 360 degree swivel shear head

Increased maneuverability achieved by using a 360 degree swivel shear head which is 12 position adjustable according to the orientation of workpiece and user's work

for continuous operation