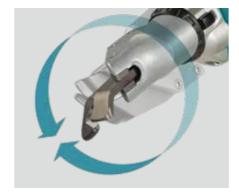

## 360 degree swivel shear head

Increased maneuverability achieved by using a 360 degree swivel shear head which is 12 position adjustable according to the orientation of workpiece and user's work

for continuous operation