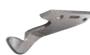

# Offset shear head with 1.3 mm (18 Ga) max cutting capacity in steel

Able to perform curved cuts and cut corrugated sheet metal

## 360 degree swivel shear head

Increased maneuverability achieved by using a 360 degree swivel shear head which is 12 position adjustable according to the orientation of workpiece and user's work

for continuous operation