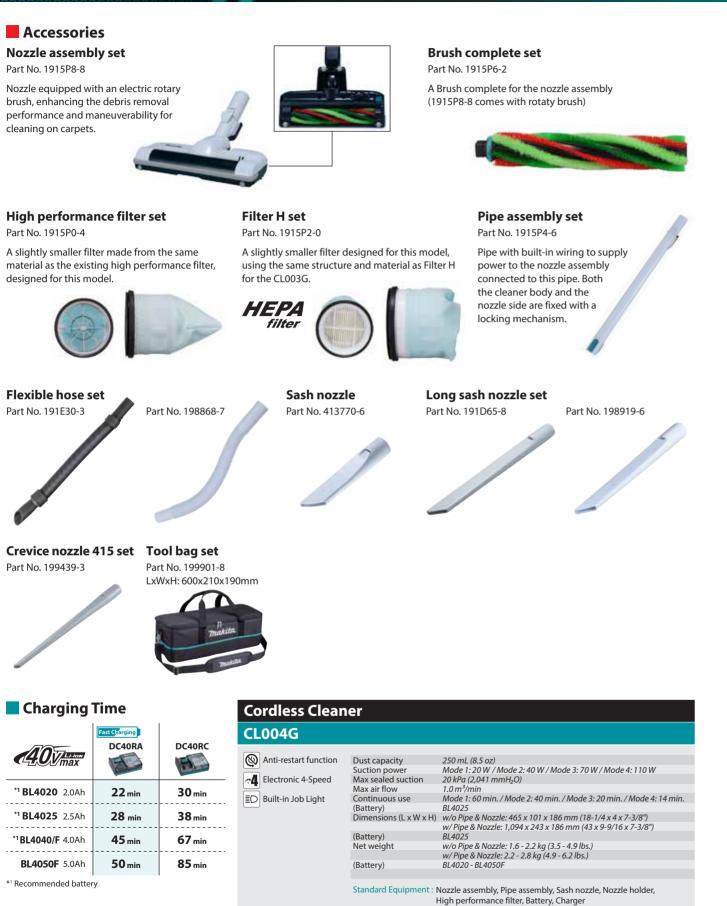

## Highly durable professional-grade nozzle

The nozzle is equipped with a highly durable motor suitable for professional cleaning tasks and a highly durable brush with three types of bristles for efficient debris removal.

LED job light

The electric rotary brush can be attached and detached without tools, making maintenance easy.

Equipped with an electric rotary brush, the cleaner offers enhanced debris removal performance and maneuverability for cleaning carpets.