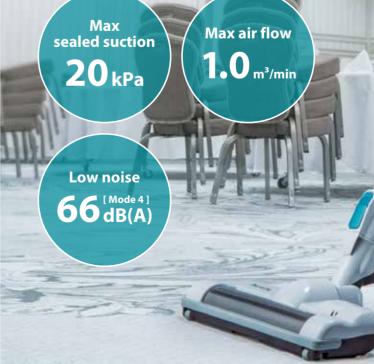

## **High power & Low noise**

**Ergonomic handle design** Designed for easy pushing, offering smooth operation and minimizing fatigue.