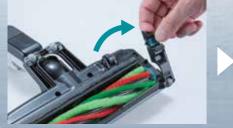

LED job light

The electric rotary brush can be attached and detached without tools, making maintenance easy.

Equipped with an electric rotary brush, the cleaner offers enhanced debris removal performance and maneuverability for cleaning carpets.