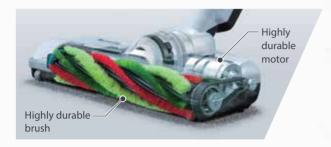

## Highly durable professional-grade nozzle

The nozzle is equipped with a highly durable motor suitable for professional cleaning tasks and a highly durable brush with three types of bristles for efficient debris removal.

LED job light

The electric rotary brush can be attached and detached without tools, making maintenance easy.

Equipped with an electric rotary brush, the cleaner offers enhanced debris removal performance and maneuverability for cleaning carpets.