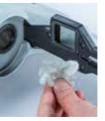

## Reduced noise in the cyclone section

The pre filter and sponge filter reduce wind noise from the mesh pipe.

Mesh Pipe Sponge Filter Pre-filter

Easy to clean connection parts

The pipe is secured with a lock