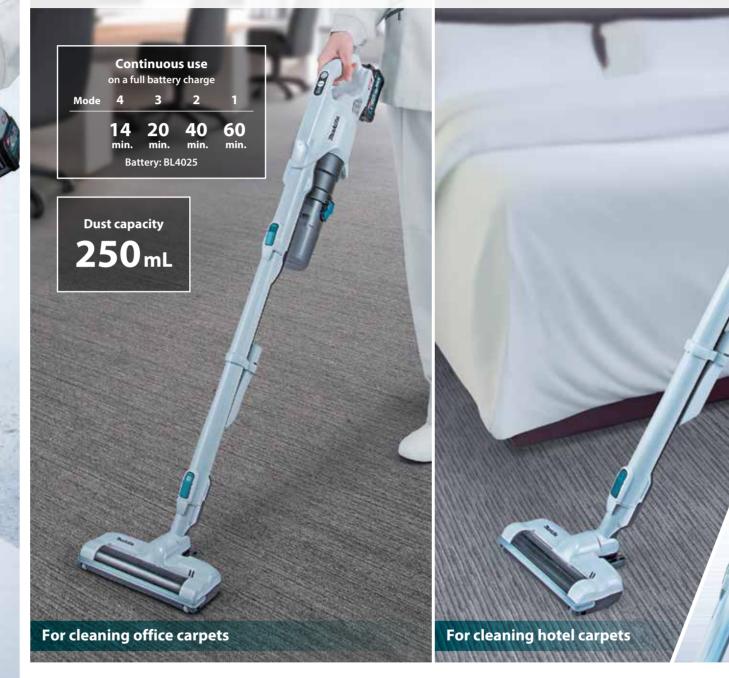

## Enhances efficiency in various carpet cleaning tasks

## 4-mode suction power selection with mode memory function

• The cleaner resumes vacuuming at the last used power mode. • The power mode can be

selected before turning on.

0 **ON/OFF** button

Dust box (Cyclone type)