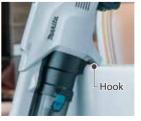

The dust box can be removed for

unit attached to the cleaner body.

emptying while keeping the cyclone

The hook is convenient for propping up during cleaning.