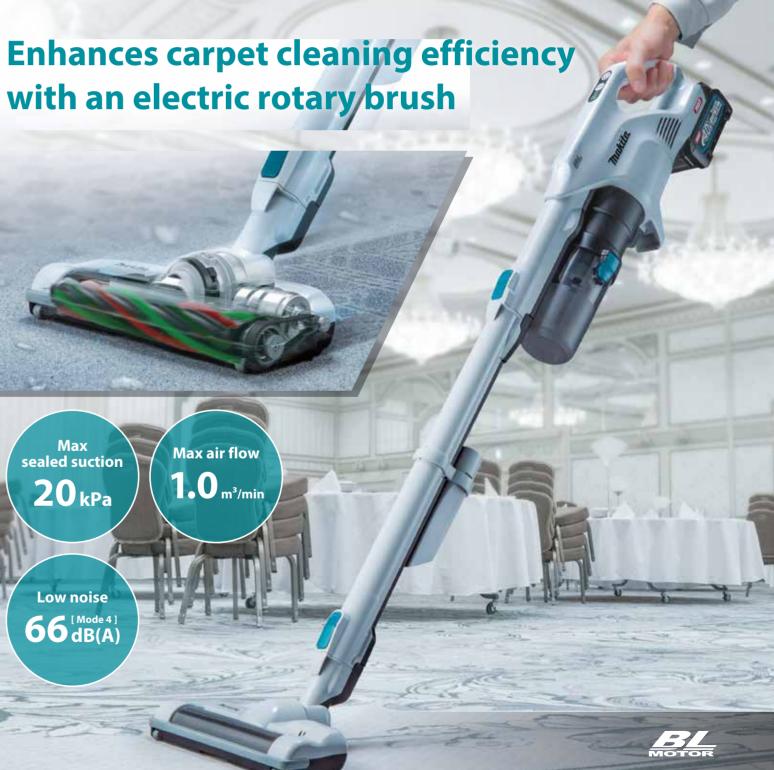

## Enhances efficiency in various carpet cleaning tasks

LED job light

The electric rotary brush can be attached and detached without tools, making maintenance easy.

Equipped with an electric rotary brush, the cleaner offers enhanced debris removal performance and maneuverability for cleaning carpets.

## **High power & Low noise**

**Ergonomic handle design** Designed for easy pushing, offering smooth operation and minimizing fatigue.