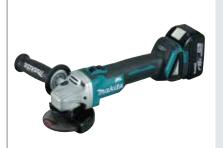

## DGA404 CORDLESS ANGLE GRINDER

## Soft start suppresses start-up reaction for smooth start-ups and longer gear life

Soft Start

**Dust Collection** 

Carrying Case

Anti-Restart Function

No load speed 8,500 min<sup>-1</sup> Wheel diameter 100 mm (4") Disc paper diameter 100 mm (4") Abrasive grinding wheel diameter 100 mm (4") Disc sanding: 2.5 m/s<sup>2</sup> or less Surface grinding w/ Anti-vibration side grip: 4 m/s<sup>2</sup> Surface grinding w/ Normal side grip: 4.5 m/s Sound pressure level 80 dB(A) Sound power level 91 dB(A) Noise K factor 3 dB(A) Dimensions (L x W x H) 362 x 117 x 140 mm (14-1/4 x 4-5/8 x 5-1/2") Net weight 2.1-2.71 kg