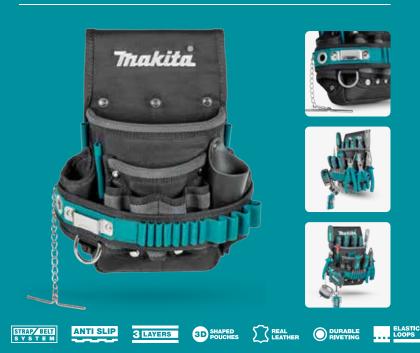

### E-15241 Ultimate Electricians Pouch

3 LAYERS

3D SHAPED POUCHES

ANTI SLIP

STRAP BELT

- Open design for quick and easy access
- 12 elastic loops at the front for easy-access
- 8 holders made of anti-slip webbing
- 3 elastic loops on sides & 2 main deep pockets
- 1 leather holder and 2 polyester holders on sides
- Large number of internal and external pockets

| Technical Data : mm (")                                                                                                                                                                                                                                                                                                                                                                                                                                                                                                                                                                                                                                                                                                                                                |             |  |
|------------------------------------------------------------------------------------------------------------------------------------------------------------------------------------------------------------------------------------------------------------------------------------------------------------------------------------------------------------------------------------------------------------------------------------------------------------------------------------------------------------------------------------------------------------------------------------------------------------------------------------------------------------------------------------------------------------------------------------------------------------------------|-------------|--|
| Height (H)                                                                                                                                                                                                                                                                                                                                                                                                                                                                                                                                                                                                                                                                                                                                                             | 310 (121⁄4) |  |
| Length (L)                                                                                                                                                                                                                                                                                                                                                                                                                                                                                                                                                                                                                                                                                                                                                             | 250 (97%)   |  |
| Width (W)                                                                                                                                                                                                                                                                                                                                                                                                                                                                                                                                                                                                                                                                                                                                                              | 125 (47%)   |  |
| Weight (kg)                                                                                                                                                                                                                                                                                                                                                                                                                                                                                                                                                                                                                                                                                                                                                            | 0,56        |  |
| Capacity                                                                                                                                                                                                                                                                                                                                                                                                                                                                                                                                                                                                                                                                                                                                                               | 1,70 L      |  |
| Institution      Institution |             |  |