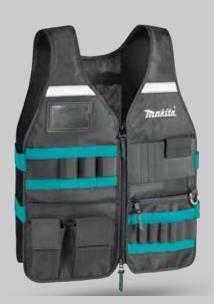

ml)





# E-15590

**Ultimate Lunch Bag & Belt** 



- Abrasion-resistant and waterproof base
- Strap Belt System belt included
- Perfect for the building site, office or a family picnic
- Protects food against building site dust and debris
- Heavy duty construction prevents leaking

| Technical Data : mm (") |          |  |
|-------------------------|----------|--|
| Height (H)              | 230 (9)  |  |
| Length (L)              | 330 (13) |  |
| Width (W)               | 200 (7%) |  |
| Weight (kg)             | 0,77     |  |
| Capacity                | 8,50 L   |  |
| 1680)<br>Denier         |          |  |

# A strong and sturdy bag for all your snacks and drinks







You can also use this product in Garden and Forest conditions



# E-15609

**Work Vest - Adjustable Pockets** 









- Frees your hands so you can move safely on ladders, roofs, and scaffolding
- Frees your hands so you can move safely on ladders, roofs, and scaffolding
- Light construction for user's comfort
- Can be worn over a t-shirt, sweatshirt or jacket

| Technical D                 | ata : mm (") |  |
|-----------------------------|--------------|--|
| Height (H)                  | 640 (25¼)    |  |
| Length (L)                  | 510 (20½)    |  |
| Width (W)                   | -            |  |
| Weight (kg)                 | 0,83         |  |
| 1680) Example Sector (1997) |              |  |

ELASTIC LOOPS

### E-15615 **Knee Pad Set**









• Non-slip soft material ensures long-lasting durability

- Protect your knees while kneeling
- Flexible straps keep knee pads in comfortable