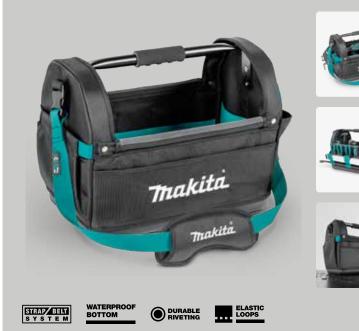

### **E-15403** Ultimate Open Tool Tote

- 9 outside pockets in various sizes made of strong polyester
- 2 side pockets with elastic finishing for your convenience
- 6 elastic loops on the back for longer tools
- Holds over 30 tools in safe position