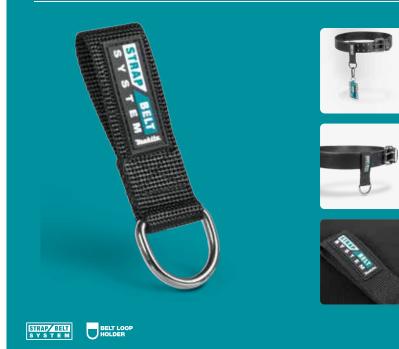

**E-05309** Belt Loop - 3 Pack

- Lets your belt be completely customisable
- Multipurpose heavy-duty Belt Loop Holder
- Fits tape measures, clip-on bags and anything with carrabiner
- Allows your pocket to be free for other items such as a smartphone

### Belt Loop - 6 Pack

- Lets your belt be completely customisable
- Multipurpose heavy-duty Belt Loop Holder
- Fits tape measures, clip-on bags and anything with carrabiner
- Allows your pocket to be free for other items such as a smartphone

STRAP BELT S Y S T E M BELT LOOP HOLDER

BELT LOOP