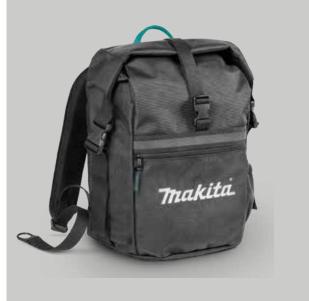

|              |  |
| 1680<br>Denier          | Anti<br>Slip |  |

LOOPS ANTI SLIP

### **E-15512** Ultimate Chainsaw Bag



- Irreplaceable in the forest. Every lumberjack must have it!
- Keeps your chain saw free from damage during transportation or storage
- Fits most popular chainsaws
- Made of heavy-duty polyester 1680D durable, wear-resistant and waterproof

| Technical Data : mm (")       |           |
|-------------------------------|-----------|
| Height (H)                    | 260 (10¼) |
| Length (L)                    | 900 (35¾) |
| Width (W)                     | 270 (10%) |
| Weight (kg)                   | 1,68      |
| Capacity                      | 34,41 L   |
| 1680<br>Denier HI-VIS Triplex |           |



# E-15528

**Roll-Top All Weather Backpack** 



CS SYSTEM



- 3 external pockets
- 1 large internal pocket
- Part of the Makita Roll-Top Collection
- Perfect for building sites, barbeques, sporting events, and more!

| Technical Data : mm (")                   |           |
|-------------------------------------------|-----------|
| Height (H)                                | 400 (15¾) |
| Length (L)                                | 330 (13)  |
| Width (W)                                 | 200 (7%)  |
| Weight (kg)                               | 1,12      |
| Capacity                                  | 14,00 L   |
| Trakita<br>Trakita<br>1680 Anti<br>Denier |           |

### E-15534 Roll-Top All Weather Tube Bag



- For the real Makita Fans!
- Provides enough room to transport tools, sporting equipment or weekend getaway essential