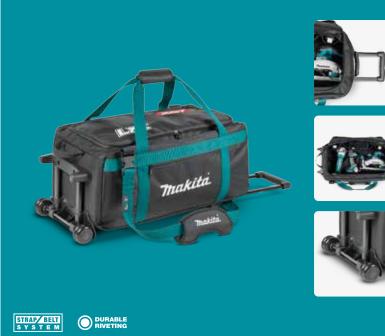

| Technical Data : mm (")                   |           |
|-------------------------------------------|-----------|
| Height (H)                                | 400 (15¾) |
| Length (L)                                | 330 (13)  |
| Width (W)                                 | 200 (7%)  |
| Weight (kg)                               | 1,12      |
| Capacity                                  | 14,00 L   |
| Trakita<br>Trakita<br>1680 Anti<br>Denier |           |

### E-15534 Roll-Top All Weather Tube Bag

- For the real Makita Fans!
- Provides enough room to transport tools, sporting equipment or weekend getaway essentials.
- Perfect for jobsite as well as vacations and recreation!
- External pocket with zipper closure
- Part of the Makita Roll-Top Collection

# E-15540