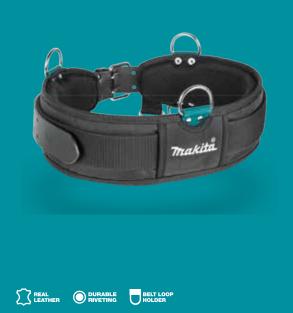

### **E-15693** Ultimate Leather Belt with Belt Loop

- Made of one piece of High Quality Leather
- Strong construction with riveted reinforcement
- Makita Fans will love it. Ideal for work, ideal for everyday use
- Useful Belt Loop Holder included to hang anything with carabiner

| Technical Data : mm (") |            |
|-------------------------|------------|
| Height (H)              | 48 (17%)   |
| Length (L)              | 1380 (54¾) |
| Width (W)               | -          |
| Weight (kg)             | 0,31       |
| ED-[] made              |            |
|                         |            |