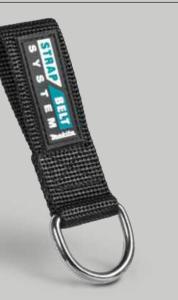

**E-05309** Belt Loop - 3 Pack

- Lets your belt be completely customisable
- Multipurpose heavy-duty Belt Loop Holder
- Fits tape measures, clip-on bags and anything with carrabiner
- Allows your pocket to be free for other items such as a smartphone

### Belt Loop - 6 Pack

- Lets your belt be completely customisable
- Multipurpose heavy-duty Belt Loop Holder
- Fits tape measures, clip-on bags and anything with carrabiner
- Allows your pocket to be free for other items such as a smartphone

STRAP BELT S Y S T E M BELT LOOP HOLDER