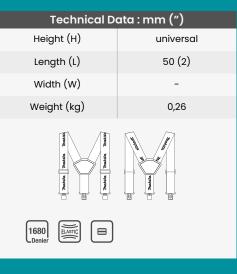

| Technical Data : mm (") |  |  |
|-------------------------|--|--|
| 410 (161/8)             |  |  |
| 520 (20½)               |  |  |
| 23 (7/8)                |  |  |
| 0,46                    |  |  |
| Traktin                 |  |  |
|                         |  |  |