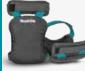

ll your snacks and drinks







You can also use this product in Garden and Forest conditions



# E-15609

**Work Vest - Adjustable Pockets** 









- Frees your hands so you can move safely on ladders, roofs, and scaffolding
- Frees your hands so you can move safely on ladders, roofs, and scaffolding
- Light construction for user's comfort
- Can be worn over a t-shirt, sweatshirt or jacket

| Technical D                 | ata : mm (") |  |
|-----------------------------|--------------|--|
| Height (H)                  | 640 (25¼)    |  |
| Length (L)                  | 510 (20½)    |  |
| Width (W)                   | -            |  |
| Weight (kg)                 | 0,83         |  |
| 1680) Example Sector (1997) |              |  |

ELASTIC LOOPS

### E-15615 **Knee Pad Set**









• Non-slip soft material ensures long-lasting durability

- Protect your knees while kneeling
- Flexible straps keep knee pads in comfortable position all day long
- Perfect for flooring and tiling of all types, in garages, gardens and construction sites

| Technical Data : mm (") |           |
|-------------------------|-----------|
| Height (H)              | 240 (9½)  |
| Length (L)              | 170 (6%)  |
| Width (W)               | 30 (11/8) |
| Weight (kg)             | 0,29      |
| Anti<br>Bip Baono       | Ĩ         |



### **E-05658** Ultimate Knee Pad Set

 Heavy-duty caps designed for stability on any surface

- Tight support non-slip design keeps knee pads snugly in place
- High density foam padding with heavy duty cap provides highest comfort

| Technical Data : mm ("