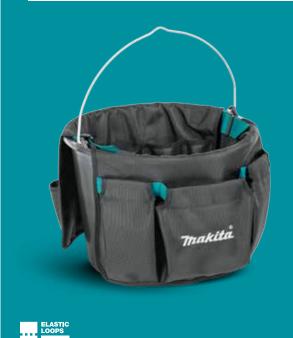

| Table of Contents | BAGS &                                     | <b>CASES</b> |
|-------------------|--------------------------------------------|--------------|
| Number            | Name                                       | Page         |
| E-15388           | Ultimate Adjustable Tool Case              | 20           |
| E-15394           | Reinforced Adjustable Tool Case            | 20           |
| E-15403           | Ultimate Open Tool Tote                    | 21           |
| E-15419           | Ultimate Covered Tool Tote                 | 21           |
| E-15425           | Ultimate Gate Mouth Tool Bag               | 22           |
| E-15431           | Ultimate Wide Mouth Tool Bag               | 22           |
| E-15447           | Ultimate 3-Way Universal Tool Tote         | 23           |
| E-15453           | Ultimate 4-Sided Tool Tote                 | 23           |
| E-15469           | Semi-Rigid Tool Bag                        | 24           |
| E-15475           | Technician Tool & Laptop Bag               | 24           |
| E-15481           | Backpack Tool Organiser                    | 25           |
| E-15497           | Bucket Tote Tool Organiser                 | 25           |
| E-15506           | Tool Organiser Wrap                        | 26           |
| E-15512           | Ultimate Chainsaw Bag                      | 26           |
| E-15528           | Roll-Top All Weather Backpack              | 27           |
| E-15534           | Roll-Top All Weather Tube Bag              | 27           |
| E-15540           | Roll-Top All Weather Due Bag               | 28           |
| E-12712           | Ultimate Heavyweight Tool Bag with Trolley | 28           |
| E-11782           | Ultimate Heavyweight Tool Bag              | 29           |