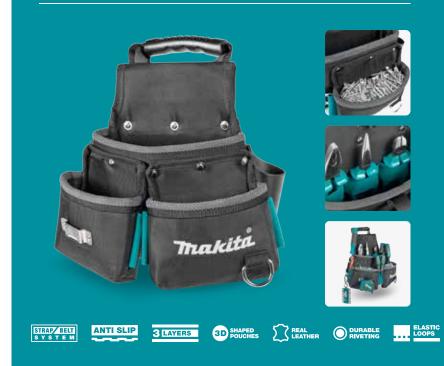

E-15229 **3 Pouch Tool Belt Set** 

- Keeps all your fixings & tools accessible just around your waist!
- 5 capacious pockets for all your stuff
- 6 leather holders for real strength and durability
- 10 elastic loops for easy access to tools & additional screwdrivers outside the pockets

| Technical Data : mm (")                                                    |                                                                                                                                                                                                                                                                                                                                                                                                                                                                                                                                                                                                                                                                                                                                                                                                                                                                                                                                                                                                                                                                                                                                                                                                                                                                                                                                                                                                                                                                                                                                                                                                                                                                                                                                                                                                                                                                                                                                                                                                                                                                                                                                                                                                                                                                                                                                                                                                                                                                                                                                                                                                                                                                                                                                                                                                                                                                                                                                                                                                                                            |  |
|----------------------------------------------------------------------------|--------------------------------------------------------------------------------------------------------------------------------------------------------------------------------------------------------------------------------------------------------------------------------------------------------------------------------------------------------------------------------------------------------------------------------------------------------------------------------------------------------------------------------------------------------------------------------------------------------------------------------------------------------------------------------------------------------------------------------------------------------------------------------------------------------------------------------------------------------------------------------------------------------------------------------------------------------------------------------------------------------------------------------------------------------------------------------------------------------------------------------------------------------------------------------------------------------------------------------------------------------------------------------------------------------------------------------------------------------------------------------------------------------------------------------------------------------------------------------------------------------------------------------------------------------------------------------------------------------------------------------------------------------------------------------------------------------------------------------------------------------------------------------------------------------------------------------------------------------------------------------------------------------------------------------------------------------------------------------------------------------------------------------------------------------------------------------------------------------------------------------------------------------------------------------------------------------------------------------------------------------------------------------------------------------------------------------------------------------------------------------------------------------------------------------------------------------------------------------------------------------------------------------------------------------------------------------------------------------------------------------------------------------------------------------------------------------------------------------------------------------------------------------------------------------------------------------------------------------------------------------------------------------------------------------------------------------------------------------------------------------------------------------------------|--|
| Height (H)                                                                 | 270 (10%)                                                                                                                                                                                                                                                                                                                                                                                                                                                                                                                                                                                                                                                                                                                                                                                                                                                                                                                                                                                                                                                                                                                                                                                                                                                                                                                                                                                                                                                                                                                                                                                                                                                                                                                                                                                                                                                                                                                                                                                                                                                                                                                                                                                                                                                                                                                                                                                                                                                                                                                                                                                                                                                                                                                                                                                                                                                                                                                                                                                                                                  |  |
| Length (L)                                                                 | 640 (25½)                                                                                                                                                                                                                                                                                                                                                                                                                                                                                                                                                                                                                                                                                                                                                                                                                                                                                                                                                                                                                                                                                                                                                                                                                                                                                                                                                                                                                                                                                                                                                                                                                                                                                                                                                                                                                                                                                                                                                                                                                                                                                                                                                                                                                                                                                                                                                                                                                                                                                                                                                                                                                                                                                                                                                                                                                                                                                                                                                                                                                                  |  |
| Width (W)                                                                  | 145 (5¾)                                                                                                                                                                                                                                                                                                                                                                                                                                                                                                                                                                                                                                                                                                                                                                                                                                                                                                                                                                                                                                                                                                                                                                                                                                                                                                                                                                                                                                                                                                                                                                                                                                                                                                                                                                                                                                                                                                                                                                                                                                                                                                                                                                                                                                                                                                                                                                                                                                                                                                                                                                                                                                                                                                                                                                                                                                                                                                                                                                                                                                   |  |
| Weight (kg)                                                                | 1,24                                                                                                                                                                                                                                                                                                                                                                                                                                                                                                                                                                                                                                                                                                                                                                                                                                                                                                                                                                                                                                                                                                                                                                                                                                                                                                                                                                                                                                                                                                                                                                                                                                                                                                                                                                                                                                                                                                                                                                                                                                                                                                                                                                                                                                                                                                                                                                                                                                                                                                                                                                                                                                                                                                                                                                                                                                                                                                                                                                                                                                       |  |
| Capacity                                                                   | 6,50 L                                                                                                                                                                                                                                                                                                                                                                                                                                                                                                                                                                                                                                                                                                                                                                                                                                                                                                                                                                                                                                                                                                                                                                                                                                                                                                                                                                                                                                                                                                                                                                                                                                                                                                                                                                                                                                                                                                                                                                                                                                                                                                                                                                                                                                                                                                                                                                                                                                                                                                                                                                                                                                                                                                                                                                                                                                                                                                                                                                                                                                     |  |
| 1680<br>Denier XH, Example<br>O, Y, O, | Anti<br>Slip<br>Martin<br>Martin<br>Martin<br>Martin<br>Martin<br>Martin<br>Martin<br>Martin<br>Martin<br>Martin<br>Martin<br>Martin<br>Martin<br>Martin<br>Martin<br>Martin<br>Martin<br>Martin<br>Martin<br>Martin<br>Martin<br>Martin<br>Martin<br>Martin<br>Martin<br>Martin<br>Martin<br>Martin<br>Martin<br>Martin<br>Martin<br>Martin<br>Martin<br>Martin<br>Martin<br>Martin<br>Martin<br>Martin<br>Martin<br>Martin<br>Martin<br>Martin<br>Martin<br>Martin<br>Martin<br>Martin<br>Martin<br>Martin<br>Martin<br>Martin<br>Martin<br>Martin<br>Martin<br>Martin<br>Martin<br>Martin<br>Martin<br>Martin<br>Martin<br>Martin<br>Martin<br>Martin<br>Martin<br>Martin<br>Martin<br>Martin<br>Martin<br>Martin<br>Martin<br>Martin<br>Martin<br>Martin<br>Martin<br>Martin<br>Martin<br>Martin<br>Martin<br>Martin<br>Martin<br>Martin<br>Martin<br>Martin<br>Martin<br>Martin<br>Martin<br>Martin<br>Martin<br>Martin<br>Martin<br>Martin<br>Martin<br>Martin<br>Martin<br>Martin<br>Martin<br>Martin<br>Martin<br>Martin<br>Martin<br>Martin<br>Martin<br>Martin<br>Martin<br>Martin<br>Martin<br>Martin<br>Martin<br>Martin<br>Martin<br>Martin<br>Martin<br>Martin<br>Martin<br>Martin<br>Martin<br>Martin<br>Martin<br>Martin<br>Martin<br>Martin<br>Martin<br>Martin<br>Martin<br>Martin<br>Martin<br>Martin<br>Martin<br>Martin<br>Martin<br>Martin<br>Martin<br>Martin<br>Martin<br>Martin<br>Martin<br>Martin<br>Martin<br>Martin<br>Martin<br>Martin<br>Martin<br>Martin<br>Martin<br>Martin<br>Martin<br>Martin<br>Martin<br>Martin<br>Martin<br>Martin<br>Martin<br>Martin<br>Martin<br>Martin<br>Martin<br>Martin<br>Martin<br>Martin<br>Martin<br>Martin<br>Martin<br>Martin<br>Martin<br>Martin<br>Martin<br>Martin<br>Martin<br>Martin<br>Martin<br>Martin<br>Martin<br>Martin<br>Martin<br>Martin<br>Martin<br>Martin<br>Martin<br>Martin<br>Martin<br>Martin<br>Martin<br>Martin<br>Martin<br>Martin<br>Martin<br>Martin<br>Martin<br>Martin<br>Martin<br>Martin<br>Martin<br>Martin<br>Martin<br>Martin<br>Martin<br>Martin<br>Martin<br>Martin<br>Martin<br>Martin<br>Martin<br>Martin<br>Martin<br>Martin<br>Martin<br>Martin<br>Martin<br>Martin<br>Martin<br>Martin<br>Martin<br>Martin<br>Martin<br>Martin<br>Martin<br>Martin<br>Martin<br>Martin<br>Martin<br>Martin<br>Martin<br>Martin<br>Martin<br>Martin<br>Martin<br>Martin<br>Martin<br>Martin<br>Martin<br>Martin<br>Martin<br>Martin<br>Martin<br>Martin<br>Martin<br>Martin<br>Martin<br>Martin<br>Martin<br>Martin<br>Martin<br>Martin<br>Martin<br>Martin<br>Martin<br>Martin<br>Martin<br>Martin<br>Martin<br>Martin<br>Martin<br>Martin<br>Martin<br>Martin<br>Martin<br>Martin<br>Martin<br>Martin<br>Martin<br>Martin<br>Martin<br>Martin<br>Martin<br>Martin<br>Martin<br>Martin<br>Martin<br>Martin<br>Martin<br>Martin<br>Martin<br>Martin<br>Martin<br>Martin<br>Martin<br>Martin<br>Martin<br>Martin<br>Martin<br>Martin<br>Martin<br>Martin<br>Martin<br>Martin<br>Martin<br>Martin<br>Martin<br>Martin<br>Martin<br>Martin<br>Martin |  |