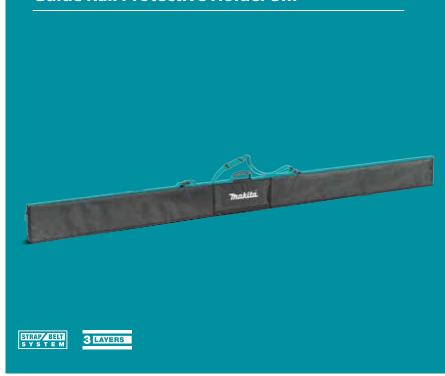

### Impact Driver Holster Universal L/R Handed

0

Makita

3 LAYERS

- Constructed to be durable but lightweight
- Can be worn on any Makita tool belt or normal clothing belt
- Easy one-hand access
- 2 tool holders on sides made of elastic loop to be well organized