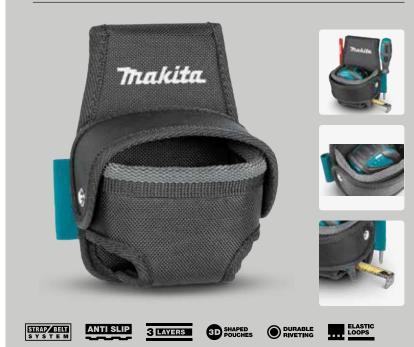

# E-15176

STRAP BELT

ANTI SLIP

### Impact Driver Holster Universal L/R Handed

0

Makita

3 LAYERS

- Constructed to be durable but lightweight
- Can be worn on any Makita tool belt or normal clothing belt
- Easy one-hand access
- 2 tool holders on sides made of elastic loop to be well organized