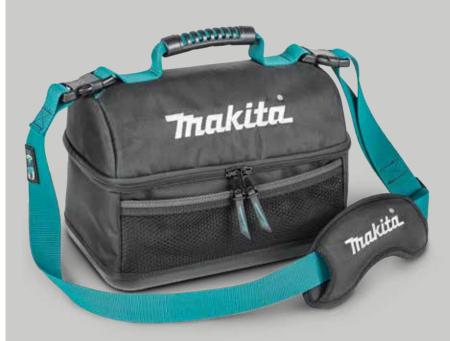

t!
- Stainless steel mug included
- Features a flip-top closure ensuring that your drink will not spill
- Easy grab & go styling keeps your drink right at hand

| Technical Data : mm (") |            |  |
|-------------------------|------------|--|
| Height (H)              | 175 (67%)  |  |
| Length (L)              | 125 (41/8) |  |
| Width (W)               | 100 (3%)   |  |
| Weight (kg)             | 0,22       |  |
| Capacity                | 0,40 L     |  |
| Trakita.<br>Trakita.    | The        |  |

**E-15584** Lunch Bag



- Perfect for building site, forest, garden, sporting events, and more!
- Makita Fans will love it!
- Stainless Steel Thermal Flask 330ml included
- Adjustable shape to fit different bottles as well (up to 500ml)





# E-15590

**Ultimate Lunch Bag & Belt** 



- Abrasion-resistant and waterproof base
- Strap Belt System belt included
- Perfect for the building site, office or a family picnic
- Protects food against building site dust and debris
- Heavy duty construction prevents leaking

| Technical Data : mm (") |          |  |
|-------------------------|----------|--|
| Height (H)              | 230 (9)  |  |
| Length (L)              | 330 (13) |  |
| Width (W)               | 200 (7%) |  |
| Weight (kg)             | 0,77     |  |
| Capacity                | 8,50 L   |  |
| 1680)<br>Denier         |          |  |

# A strong and sturdy bag for all your snacks and drinks







You can also use this product in Garden and Forest conditions



# E-15609

**Work Vest - Adjustable Pockets** 









- Frees your hands so you can move safely on