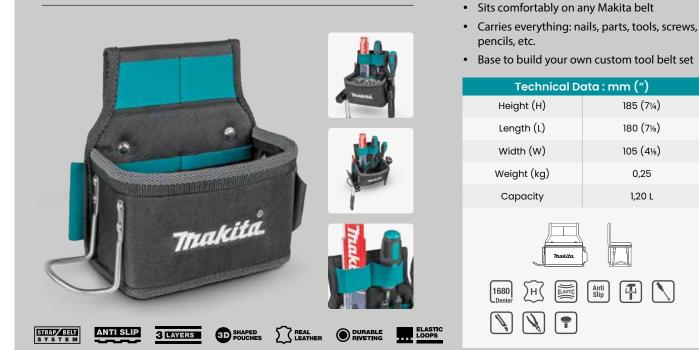

### **E-15207** Ultimate 3 Pocket Fixing Pouch

3 LAYERS

3D SHAPED POUCHES

lakita

ANTI SLIP

STRAP BELT S Y S T E M

- 3 capacious pockets for variety of tools & fixings
- 2 tool holders made of genuine leather
- Carries everything: nails, parts, tools, screws, pencils, etc.
- Convienient one-hand carrying

ELASTIC LOOPS

| Technical Data : mm (")  |            |  |
|--------------------------|------------|--|
| Height (H)               | 270 (10%)  |  |
| Length (L)               | 320 (125%) |  |
| Width (W)                | 145 (5¾)   |  |
| Weight (kg)              | 0,59       |  |
| Capacity                 | 3,30 L     |  |
| 1680<br>Denier H. Elsion |            |  |