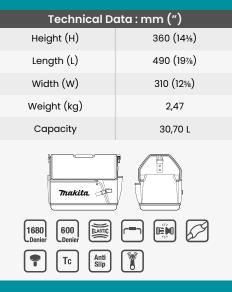

| Technical Data : mm (")                            |             |
|----------------------------------------------------|-------------|
| Height (H)                                         | 355 (14)    |
| Length (L)                                         | 490 (19½)   |
| Width (W)                                          | 310 (121/8) |
| Weight (kg)                                        | 2,37        |
| Capacity                                           | 29,70 L     |
| 1680 600 PLANC<br>Denier Trakita<br>TC Anti<br>Sip |             |