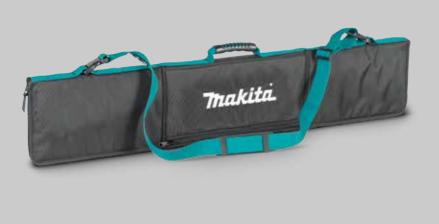

|            |  |
|--------------------------------------------------------------------------|------------|--|
| Height (H)                                                               | 220 (8%)   |  |
| Length (L)                                                               | 1565 (61%) |  |
| Width (W)                                                                | 45 (1%)    |  |
| Weight (kg)                                                              | 1,49       |  |
| Trakita.<br>1680<br>Denier Donier Tri Tri Tri Tri Tri Tri Tri Tri Tri Tr |            |  |



# E-05670

### **1M Guide Rail Protective Holder**

- Designed to hold two 1m long guide rails
- Strap Belt System belt included
- Constructed of heavy-duty 1680D polyester with foam lining for extreme durability





STRAP BELT S Y S T E M 3 LAYERS

### **E-10936** Guide Rail Protective Holder 3m



- Designed to hold two 3m long guide rails
- Strap Belt System belt included
- Constructed of heavy-duty 1680D polyester with foam lining for extreme durability

| Technical Data : mm (")