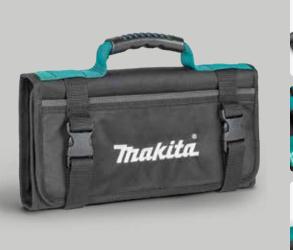

pacity                | 22,30 L   |  |
|                         |           |  |
| 1680<br>Denier Triplex  |           |  |

### **E-15497** Bucket Tote Tool Organiser









• Universal size fits most popular bucket sizes

- Fully adjustable with quick-release buckles
- Constructed of heavy-duty 1680D polyester with PVC safety liner for extreme durability
- 6 back side pockets for great organization

| Technical Data : mm (") |            |  |
|-------------------------|------------|--|
| Height (H)              | 320 (125%) |  |
| Length (L)              | 470 (18½)  |  |
| Width (W)               | -          |  |
| Weight (kg)             | 0,62       |  |
| Capacity                | 3,20 L     |  |
| 1680<br>Denier          |            |  |



### **E-15506** Tool Organiser Wrap









- Holds over 30 hand tools and accessories
- Cascaded elastic bands for optimal tool placement
- Easy grab & go styling keeps your basic tools right at hand
- Large wrench roll ideal for construction workers and trades people

| Technical Data : mm (") |              |  |
|-------------------------|--------------|--|
| Height (H)              | 195 (7%)     |  |
| Length (L)              | 350 (13¾)    |  |
| Width (W)               | 45 (1¾)      |  |
| Weight (kg)             | 0,68         |  |
| Capacity                | 2,00 L       |  |
| Trakita                 |              |  |
| 1680<br>Denier          | Anti<br>Slip |  |

LOOPS ANTI SLIP

### **E-15512** Ultimate Chainsaw Bag



- Irreplaceable in the forest. Every lumberjack must have it!
- Keeps your chain saw free fr