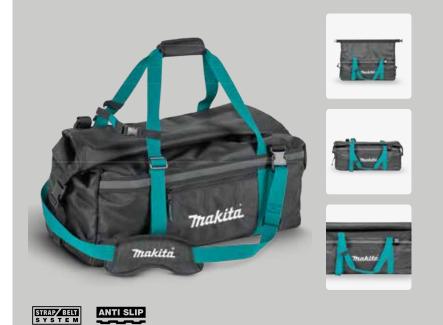

| Technical Data : mm (")                   |           |
|-------------------------------------------|-----------|
| Height (H)                                | 400 (15¾) |
| Length (L)                                | 330 (13)  |
| Width (W)                                 | 200 (7%)  |
| Weight (kg)                               | 1,12      |
| Capacity                                  | 14,00 L   |
| Trakita<br>Trakita<br>1680 Anti<br>Denier |           |

### E-15534 Roll-Top All Weather Tube Bag

- For the real Makita Fans!
- Provides enough room to transport tools, sporting equipment or weekend getaway essentials.
- Perfect for jobsite as well as vacations and recreation!
- External pocket with zipper closure
- Part of the Makita Roll-Top Collection

# E-15540