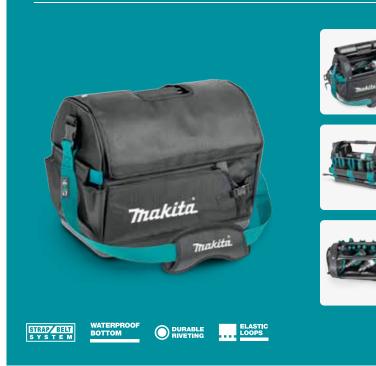

### E-15419 Ultimate Covered Tool Tote

- Hand saw pocket on the front
- 9 outside pockets in various sizes made of strong polyester
- 2 side pockets with elastic finishing for your convenience
- 8 elastic loops and holders inside for great flexibility