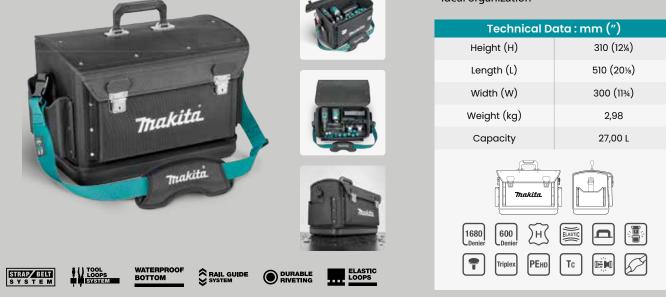

# E-15388

### **Ultimate Adjustable Tool Case**

- 17 plastic tool loops in various sizes
- 2 side pockets for your essentials
- 1 front pocket for your documentation
- 3 elastic holders for great flexibility
- 4 spacious, fully adjustable compartments for an ideal organization