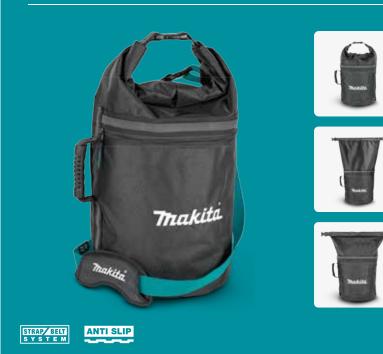

| 34,41 L   |
| 1680<br>Denier HI-VIS Triplex |           |



# E-15528

**Roll-Top All Weather Backpack** 



CS SYSTEM



- 3 external pockets
- 1 large internal pocket
- Part of the Makita Roll-Top Collection
- Perfect for building sites, barbeques, sporting events, and more!

| Technical Data : mm (")                   |           |
|-------------------------------------------|-----------|
| Height (H)                                | 400 (15¾) |
| Length (L)                                | 330 (13)  |
| Width (W)                                 | 200 (7%)  |
| Weight (kg)                               | 1,12      |
| Capacity                                  | 14,00 L   |
| Trakita<br>Trakita<br>1680 Anti<br>Denier |           |

### E-15534 Roll-Top All Weather Tube Bag



- For the real Makita Fans!
- Provides enough room to transport tools, sporting equipment or weekend getaway essentials.
- Perfect for jobsite as well as vacations and recreation!
- External pocket with zipper closure
- Part of the Makita Roll-Top Collection





# E-15540

### **Roll-Top All Weather Duffle Bag**



- Voluminous space inside for everything you need!
- Multipurpose use Makita Brand Maniac will know what to do with this bag!
- Comfortable to wear even when carrying heavy-duty items
- Part of the Makita Roll-Top Collection

1680

Anti Slip eň

| Technical Data : mm (") |           |  |
|-------------------------|-----------|--|
| Height (H)              | 250 (9%)  |  |
| Length (L)              | 610 (24)  |  |
| Width (W)               | 300 (11¾) |  |
| Weight (kg)