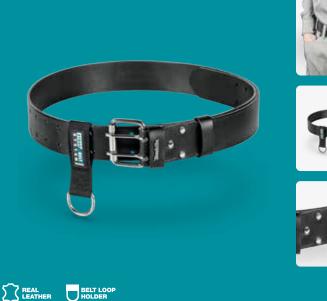

### **E-15693** Ultimate Leather Belt with Belt Loop

- Made of one piece of High Quality Leather
- Strong construction with riveted reinforcement
- Makita Fans will love it. Ideal for work, ideal for everyday use
- Useful Belt Loop Holder included to hang anything with carabiner

| Technical Data : mm (") |            |
|-------------------------|------------|
| Height (H)              | 48 (17%)   |
| Length (L)              | 1380 (54¾) |
| Width (W)               | -          |
| Weight (kg)             | 0,31       |
| ED-[] made              |            |
|                         |            |