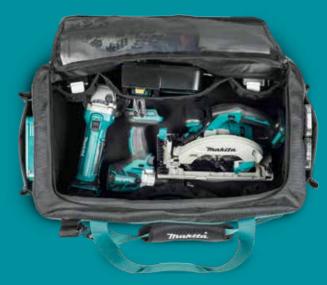

| Technical Data : mm (")                   |           |
|-------------------------------------------|-----------|
| Height (H)                                | 400 (15¾) |
| Length (L)                                | 330 (13)  |
| Width (W)                                 | 200 (7%)  |
| Weight (kg)                               | 1,12      |
| Capacity                                  | 14,00 L   |
| Trakita<br>Trakita<br>1680 Anti<br>Denier |           |

### E-15534 Roll-Top All Weather Tube Bag

- For the real Makita Fans!
- Provides enough room to transport tools, sporting equipment or weekend getaway essentials.
- Perfect for jobsite as well as vacations and recreation!
- External pocket with zipper closure
- Part of the Makita Roll-Top Collection

# E-15540