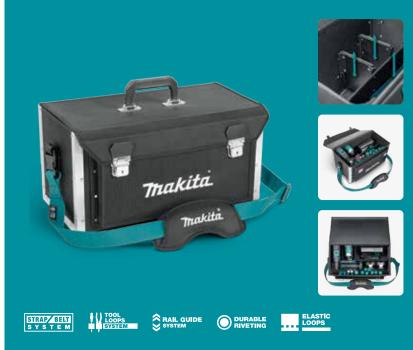

# E-15388

### **Ultimate Adjustable Tool Case**

- 17 plastic tool loops in various sizes
- 2 side pockets for your essentials
- 1 front pocket for your documentation
- 3 elastic holders for great flexibility
- 4 spacious, fully adjustable compartments for an ideal organization