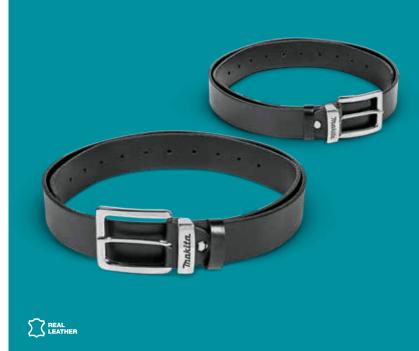

### E-05359 Leather Belt Black M

### • Perfect belt for Makita Brand Maniacs

- Ideal for work, ideal for everyday use
- Discreet logo on the metal loop in stylish finishing
- Makita The most recognized name in work wear products

| Technical Data : mm (")                                                                    |            |
|--------------------------------------------------------------------------------------------|------------|
| Height (H)                                                                                 | 38 (1½)    |
| Length (L)                                                                                 | 1130 (44½) |
| Width (W)                                                                                  | -          |
| Weight (kg)                                                                                | 0,20       |
| Weight (kg)      0,20        □      ···· €··        □      ···· €··        □      ···· €·· |            |

### E-05365 Leather Belt Black L

- Made of one piece of High Quality Leather
- Strong construction with riveted reinforcement
- Makita Fans will love it. Ideal for work, ideal for everyday use
- Useful Belt Loop Holder included to hang anything with carabiner

| Technical Data : mm (")                                                                                                                                                                                                                                                                                                                                                                                                                                                                                                                                                                                                                                                                                                                                                                                                                                                                                                                                                                                                                                                                                                                                                                                                                                                                                                                                                                                                                                                                                                                                                                                                                                                                                                                                                                                                                                                                                                                                                                                                                                                                                                        |            |  |
|--------------------------------------------------------------------------------------------------------------------------------------------------------------------------------------------------------------------------------------------------------------------------------------------------------------------------------------------------------------------------------------------------------------------------------------------------------------------------------------------------------------------------------------------------------------------------------------------------------------------------------------------------------------------------------------------------------------------------------------------------------------------------------------------------------------------------------------------------------------------------------------------------------------------------------------------------------------------------------------------------------------------------------------------------------------------------------------------------------------------------------------------------------------------------------------------------------------------------------------------------------------------------------------------------------------------------------------------------------------------------------------------------------------------------------------------------------------------------------------------------------------------------------------------------------------------------------------------------------------------------------------------------------------------------------------------------------------------------------------------------------------------------------------------------------------------------------------------------------------------------------------------------------------------------------------------------------------------------------------------------------------------------------------------------------------------------------------------------------------------------------|------------|--|
| Height (H)                                                                                                                                                                                                                                                                                                                                                                                                                                                                                                                                                                                                                                                                                                                                                                                                                                                                                                                                                                                                                                                                                                                                                                                                                                                                                                                                                                                                                                                                                                                                                                                                                                                                                                                                                                                                                                                                                                                                                                                                                                                                                                                     | 38 (1½)    |  |
| Length (L)                                                                                                                                                                                                                                                                                                                                                                                                                                                                                                                                                                                                                                                                                                                                                                                                                                                                                                                                                                                                                                                                                                                                                                                                                                                                                                                                                                                                                                                                                                                                                                                                                                                                                                                                                                                                                                                                                                                                                                                                                                                                                                                     | 1330 (51¾) |  |
| Width (W)                                                                                                                                                                                                                                                                                                                                                                                                                                                                                                                                                                                                                                                                                                                                                                                                                                                                                                                                                                                                                                                                                                                                                                                                                                                                                                                                                                                                                                                                                                                                                                                                                                                                                                                                                                                                                                                                                                                                                                                                                                                                                                                      | -          |  |
| Weight (kg)                                                                                                                                                                                                                                                                                                                                                                                                                                                                                                                                                                                                                                                                                                                                                                                                                                                                                                                                                                                                                                                                                                                                                                                                                                                                                                                                                                                                                                                                                                                                                                                                                                                                                                                                                                                                                                                                                                                                                                                                                                                                                                                    | 0,23       |  |
| The first state of the second state of the sec |            |  |
| Ĩ                                                                                                                                                                                                                                                                                                                                                                                                                                                                                                                                                                                                                                                                                                                                                                                                                                                                                                                                                                                                                                                                                                                                                                                                                                                                                                                                                                                                                                                                                                                                                                                                                                                                                                                                                                                                                                                                                                                                                                                                                                                                                                                              |            |  |