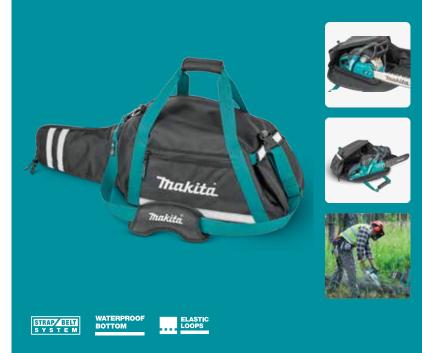

### **E-15300** Looped Hammer & Axe Holder

3 LAYERS

ELASTIC LOOPS SIDE-GATE

STRAP BELT

- Stainless steel axe & Hammer holder
- 2 elastic loops on sides for extra storage
- Safe, convenient & accessible
- Keeps your tools within easy reach when needed
- Made of durable polyester to resist years of wear-and-tear