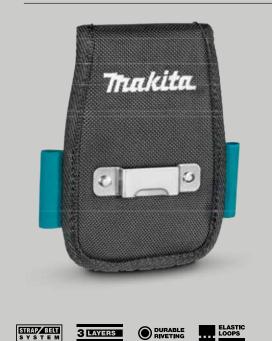

# E-15291

Side Gate Hammer & Tool Holder

Trakita.

- Stainless steel side gate Hammer holder fits any Hammer
- 2 additional elastic loops for pencil or screwdriver
- Perfect basic holder for various work activities
- Sits comfortably at any Makita belt