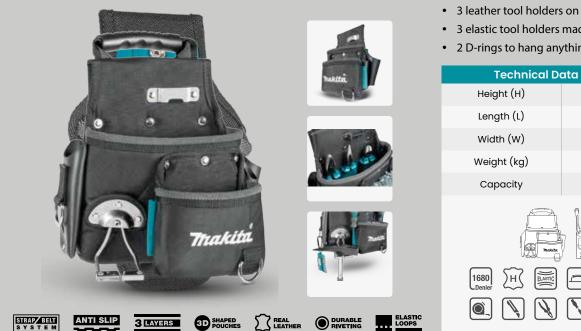

# E-15213

**Roofer & General Purpose Pouch** 

- Ideal large pouch for carpenters, contractors, roofers, gardeners & all handyman
- Can be loaded up with any tool. Strong & durable! •
- 3 leather tool holders on sides
- 3 elastic tool holders made of blue band
- 2 D-rings to hang anything with carabiner

| Technical Data : mm (") |           |  |
|-------------------------|-----------|--|
| Height (H)              | 270 (10%) |  |
| Length (L)              | 290 (11¾) |  |
| Width (W)               | 145 (5¾)  |  |
| Weight (kg)             | 0,60      |  |
| Capacity                | 2,60 L    |  |
| 1680 HH RATE<br>Denier  |           |  |