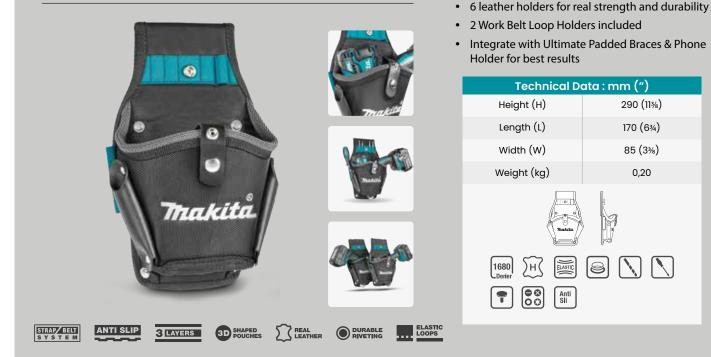

# E-15213

**Roofer & General Purpose Pouch** 

- Ideal large pouch for carpenters, contractors, roofers, gardeners & all handyman
- Can be loaded up with any tool. Strong & durable! •
- 3 leather tool holders on sides
- 3 elastic tool holders made of blue band
- 2 D-rings to hang anything with carabiner

| Technical Data : mm (") |           |  |
|-------------------------|-----------|--|
| Height (H)              | 270 (10%) |  |
| Length (L)              | 290 (11¾) |  |
| Width (W)               | 145 (5¾)  |  |
| Weight (kg)             | 0,60      |  |
| Capacity                | 2,60 L    |  |
| 1680 HH RATE<br>Denier  |           |  |