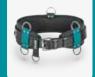

### **E-15366** Ultimate Padded Belt with Belt Loop

- The perfect base to build a customised tool belt set
- For super-heavyweight tasks. Will never let you down!
- Extreme durable finishing, extra thick padding and twin-pin roller buckle
- Combination of strong leather with light but heavy

| Technical Data : mm (") |           |
|-------------------------|-----------|
| Height (H)              | 100 (31%) |
| Length (L)              | 880 (34%) |
| Width (W)               | 30 (11/8) |
| Weight (kg)             | 0,67      |
|                         |           |
| 1680<br>Denier H        |           |