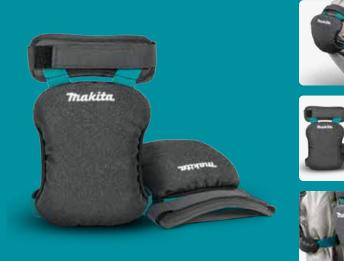

or all your snacks and drinks







You can also use this product in Garden and Forest conditions



# E-15609

**Work Vest - Adjustable Pockets** 









- Frees your hands so you can move safely on ladders, roofs, and scaffolding
- Frees your hands so you can move safely on ladders, roofs, and scaffolding
- Light construction for user's comfort
- Can be worn over a t-shirt, sweatshirt or jacket

| Technical D                 | ata : mm (") |  |
|-----------------------------|--------------|--|
| Height (H)                  | 640 (25¼)    |  |
| Length (L)                  | 510 (20½)    |  |
| Width (W)                   | -            |  |
| Weight (kg)                 | 0,83         |  |
| 1680) Example Sector (1997) |              |  |

ELASTIC LOOPS

### E-15615 **Knee Pad Set**









• Non-slip soft material ensures long-lasting durability

- Protect your knees while kneeling
- Flexible straps keep knee pads in comfortable position all day long
- Perfect for flooring and tiling of all types, in garages, gardens and construction sites

| Technical Data : mm (") |           |
|-------------------------|-----------|
| Height (H)              | 240 (9½)  |
| Length (L)              | 170 (6%)  |
| Width (W)               | 30 (11/8) |
| Weight (kg)             | 0,29      |
| Anti<br>Bip Baono       | Ĩ         |



### **E-05658** Ultimate Knee Pad Set

 Heavy-duty caps designed for stability on any surface

- Tight support non-slip design keeps knee pads snugly in place
- High density foam padding with heavy duty cap provides highest comfort

| Technical Data : m