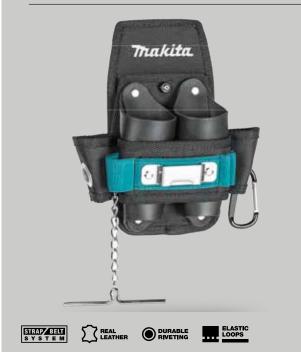

# E-15291

Side Gate Hammer & Tool Holder

Trakita.

- Stainless steel side gate Hammer holder fits any Hammer
- 2 additional elastic loops for pencil or screwdriver
- Perfect basic holder for various work activities
- Sits comfortably at any Makita belt

| Technical D         | ata : mm (") |
|---------------------|--------------|
| Height (H)          | 165 (6½)     |
| Length (L)          | 110 (6½)     |
| Width (W)           | 70 (2¾)      |
| Weight (kg)         | 0,14         |
| 1680<br>Denier PEHD |              |