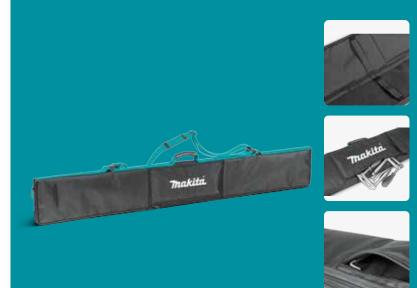

----------------------|-----------|
| Height (H)              | 240 (9½)  |
| Length (L)              | 170 (6%)  |
| Width (W)               | 30 (11/8) |
| Weight (kg)             | 0,29      |
| Anti<br>Bip Baono       | Ĩ         |



### **E-05658** Ultimate Knee Pad Set

 Heavy-duty caps designed for stability on any surface

- Tight support non-slip design keeps knee pads snugly in place
- High density foam padding with heavy duty cap provides highest comfort

| Technical Data : mm (") |          |
|-------------------------|----------|
| Height (H)              | 240 (9½) |
| Length (L)              | 170 (6¾) |
| Width (W)               | 95 (3%)  |
| Weight (kg)             | 0,58     |
| 1680<br>Denier          |          |

### E-05664 1.4M / 1.5M Guide Rail Protective Holder



- Universal size to hold both sizes of guide rails: 1,4m and 1,5m
- Designed to be durable but lightweight
- Designed to hold various sizes of guide rails safely
- Constructed of heavy-duty 1680D polyester with foam lining for extreme durability

| Technical Data : mm (")                                                  |            |  |
|--------------------------------------------------------------------------|------------|--|
| Height (H)                                                               | 220 (8%)   |  |
| Length (L)                                                               | 1565 (61%) |  |
| Width (W)                                                                | 45 (1%)    |  |
| Weight (kg)                                                              | 1,49