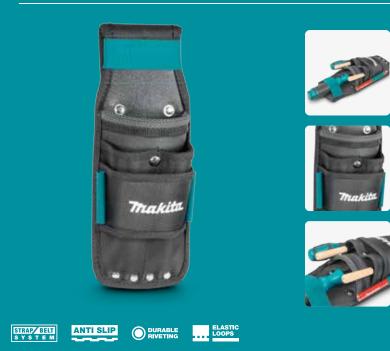

e designed to be universal for both knife, secateur and tool
- Small but smart. Keeps your tools accessible when needed

| Technical Data : mm (") |          |
|-------------------------|----------|
| Height (H)              | 200 (7%) |
| Length (L)              | 100 (3%) |
| Width (W)               | 50 (2)   |
| Weight (kg)             | 0,08     |
| Trakita                 |          |
| 1680<br>Denier          |          |

### E-15322 Knife / Secateur Holder





# E-15338

### **Tape Measure Holder**



- Adjustable and easy to use tape measure holder
- Especially designed pocket with holes to measure without taking the tape out
- 2 side loops for pencils, screwdrivers and other smaller items
- Constructed to be durable but lightweight



### E-15344 Ultimate Chisel & Tool Holder



- Durable holder to keep your chisels secure
- 3 seperate pockets for chisels or other sharp tools
- Strong construction with polypropylene lining
- Double stitching all around the holster to ensure fabrics don't become detached or fray
- Constructed to be durable but lightweight

| Technical Data : mm (") |        |
|-------------------------|--------|
| Height (H)              | 270    |
| Length (L)              | 100    |
| Width (W)               | 60     |
| Weight (kg)             | 0,15   |
| Capacity                | 0,30 I |
|                         |        |
| 1680<br>Denier          |        |



# E-15350

### **Quick Release Belt & Shoulder Strap**



- Adjustable and easy to use tape measure holder
- Especially designed pocket with holes to measure without taking the tap