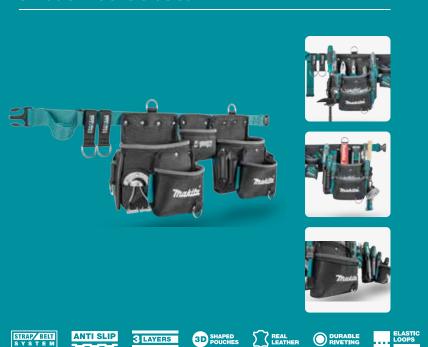

E-15229 **3 Pouch Tool Belt Set** 

- Keeps all your fixings & tools accessible just around your waist!
- 5 capacious pockets for all your stuff
- 6 leather holders for real strength and durability
- 10 elastic loops for easy access to tools & additional screwdrivers outside the pockets

| Technical Data : mm (")                                                    |                                                                                                                                                                                                                                                                                                                                                                                                                                                                                                                                                                                                                                                                                                                                                                                                                                                                                                                                                                                                                                                                                                                                                                                                                                                                                                                                                                                                                                                                                                                                                                                                                                                                                                                                                                                                                                                                                                                                                                                                                                                                                                                                                                                                                                                                                                                                                                                                                                                                                                                                                                                                                                                                                                                                                                                                                                                                                                                                                                                                                                            |  |
|----------------------------------------------------------------------------|--------------------------------------------------------------------------------------------------------------------------------------------------------------------------------------------------------------------------------------------------------------------------------------------------------------------------------------------------------------------------------------------------------------------------------------------------------------------------------------------------------------------------------------------------------------------------------------------------------------------------------------------------------------------------------------------------------------------------------------------------------------------------------------------------------------------------------------------------------------------------------------------------------------------------------------------------------------------------------------------------------------------------------------------------------------------------------------------------------------------------------------------------------------------------------------------------------------------------------------------------------------------------------------------------------------------------------------------------------------------------------------------------------------------------------------------------------------------------------------------------------------------------------------------------------------------------------------------------------------------------------------------------------------------------------------------------------------------------------------------------------------------------------------------------------------------------------------------------------------------------------------------------------------------------------------------------------------------------------------------------------------------------------------------------------------------------------------------------------------------------------------------------------------------------------------------------------------------------------------------------------------------------------------------------------------------------------------------------------------------------------------------------------------------------------------------------------------------------------------------------------------------------------------------------------------------------------------------------------------------------------------------------------------------------------------------------------------------------------------------------------------------------------------------------------------------------------------------------------------------------------------------------------------------------------------------------------------------------------------------------------------------------------------------|--|
| Height (H)                                                                 | 270 (10%)                                                                                                                                                                                                                                                                                                                                                                                                                                                                                                                                                                                                                                                                                                                                                                                                                                                                                                                                                                                                                                                                                                                                                                                                                                                                                                                                                                                                                                                                                                                                                                                                                                                                                                                                                                                                                                                                                                                                                                                                                                                                                                                                                                                                                                                                                                                                                                                                                                                                                                                                                                                                                                                                                                                                                                                                                                                                                                                                                                                                                                  |  |
| Length (L)                                                                 | 640 (25½)                                                                                                                                                                                                                                                                                                                                                                                                                                                                                                                                                                                                                                                                                                                                                                                                                                                                                                                                                                                                                                                                                                                                                                                                                                                                                                                                                                                                                                                                                                                                                                                                                                                                                                                                                                                                                                                                                                                                                                                                                                                                                                                                                                                                                                                                                                                                                                                                                                                                                                                                                                                                                                                                                                                                                                                                                                                                                                                                                                                                                                  |  |
| Width (W)                                                                  | 145 (5¾)                                                                                                                                                                                                                                                                                                                                                                                                                                                                                                                                                                                                                                                                                                                                                                                                                                                                                                                                                                                                                                                                                                                                                                                                                                                                                                                                                                                                                                                                                                                                                                                                                                                                                                                                                                                                                                                                                                                                                                                                                                                                                                                                                                                                                                                                                                                                                                                                                                                                                                                                                                                                                                                                                                                                                                                                                                                                                                                                                                                                                                   |  |
| Weight (kg)                                                                | 1,24                                                                                                                                                                                                                                                                                                                                                                                                                                                                                                                                                                                                                                                                                                                                                                                                                                                                                                                                                                                                                                                                                                                                                                                                                                                                                                                                                                                                                                                                                                                                                                                                                                                                                                                                                                                                                                                                                                                                                                                                                                                                                                                                                                                                                                                                                                                                                                                                                                                                                                                                                                                                                                                                                                                                                                                                                                                                                                                                                                                                                                       |  |
| Capacity                                                                   | 6,50 L                                                                                                                                                                                                                                                                                                                                                                                                                                                                                                                                                                                                                                                                                                                                                                                                                                                                                                                                                                                                                                                                                                                                                                                                                                                                                                                                                                                                                                                                                                                                                                                                                                                                                                                                                                                                                                                                                                                                                                                                                                                                                                                                                                                                                                                                                                                                                                                                                                                                                                                                                                                                                                                                                                                                                                                                                                                                                                                                                                                                                                     |  |
| 1680<br>Denier XH, Example<br>O, Y, O, | Anti<br>Slip<br>Martin<br>Martin<br>Martin<br>Martin<br>Martin<br>Martin<br>Martin<br>Martin<br>Martin<br>Martin<br>Martin<br>Martin<br>Martin<br>Martin<br>Martin<br>Martin<br>Martin<br>Martin<br>Martin<br>Martin<br>Martin<br>Martin<br>Martin<br>Martin<br>Martin<br>Martin<br>Martin<br>Martin<br>Martin<br>Martin<br>Martin<br>Martin<br>Martin<br>Martin<br>Martin<br>Martin<br>Martin<br>Martin<br>Martin<br>Martin<br>Martin<br>Martin<br>Martin<br>Martin<br>Martin<br>Martin<br>Martin<br>Martin<br>Martin<br>Martin<br>Martin<br>Martin<br>Martin<br>Martin<br>Martin<br>Martin<br>Martin<br>Martin<br>Martin<br>Martin<br>Martin<br>Martin<br>Martin<br>Martin<br>Martin<br>Martin<br>Martin<br>Martin<br>Martin<br>Martin<br>Martin<br>Martin<br>Martin<br>Martin<br>Martin<br>Martin<br>Martin<br>Martin<br>Martin<br>Martin<br>Martin<br>Martin<br>Martin<br>Martin<br>Martin<br>Martin<br>Martin<br>Martin<br>Martin<br>Martin<br>Martin<br>Martin<br>Martin<br>Martin<br>Martin<br>Martin<br>Martin<br>Martin<br>Martin<br>Martin<br>Martin<br>Martin<br>Martin<br>Martin<br>Martin<br>Martin<br>Martin<br>Martin<br>Martin<br>Martin<br>Martin<br>Martin<br>Martin<br>Martin<br>Martin<br>Martin<br>Martin<br>Martin<br>Martin<br>Martin<br>Martin<br>Martin<br>Martin<br>Martin<br>Martin<br>Martin<br>Martin<br>Martin<br>Martin<br>Martin<br>Martin<br>Martin<br>Martin<br>Martin<br>Martin<br>Martin<br>Martin<br>Martin<br>Martin<br>Martin<br>Martin<br>Martin<br>Martin<br>Martin<br>Martin<br>Martin<br>Martin<br>Martin<br>Martin<br>Martin<br>Martin<br>Martin<br>Martin<br>Martin<br>Martin<br>Martin<br>Martin<br>Martin<br>Martin<br>Martin<br>Martin<br>Martin<br>Martin<br>Martin<br>Martin<br>Martin<br>Martin<br>Martin<br>Martin<br>Martin<br>Martin<br>Martin<br>Martin<br>Martin<br>Martin<br>Martin<br>Martin<br>Martin<br>Martin<br>Martin<br>Martin<br>Martin<br>Martin<br>Martin<br>Martin<br>Martin<br>Martin<br>Martin<br>Martin<br>Martin<br>Martin<br>Martin<br>Martin<br>Martin<br>Martin<br>Martin<br>Martin<br>Martin<br>Martin<br>Martin<br>Martin<br>Martin<br>Martin<br>Martin<br>Martin<br>Martin<br>Martin<br>Martin<br>Martin<br>Martin<br>Martin<br>Martin<br>Martin<br>Martin<br>Martin<br>Martin<br>Martin<br>Martin<br>Martin<br>Martin<br>Martin<br>Martin<br>Martin<br>Martin<br>Martin<br>Martin<br>Martin<br>Martin<br>Martin<br>Martin<br>Martin<br>Martin<br>Martin<br>Martin<br>Martin<br>Martin<br>Martin<br>Martin<br>Martin<br>Martin<br>Martin<br>Martin<br>Martin<br>Martin<br>Martin<br>Martin<br>Martin<br>Martin<br>Martin<br>Martin<br>Martin<br>Martin<br>Martin<br>Martin<br>Martin<br>Martin<br>Martin<br>Martin<br>Martin<br>Martin<br>Martin<br>Martin<br>Martin<br>Martin<br>Martin<br>Martin<br>Martin<br>Martin<br>Martin<br>Martin<br>Martin<br>Martin<br>Martin<br>Martin<br>Martin<br>Martin<br>Martin<br>Martin<br>Martin<br>Martin<br>Martin<br>Martin<br>Martin<br>Martin<br>Martin<br>Martin<br>Martin<br>Martin<br>Martin<br>Martin<br>Martin |  |