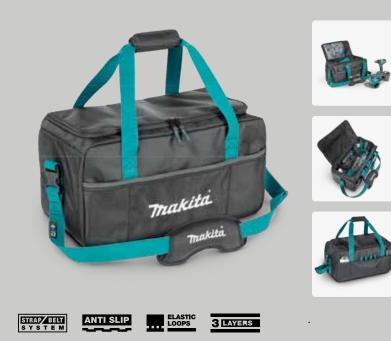

# E-15388

### **Ultimate Adjustable Tool Case**

- 17 plastic tool loops in various sizes
- 2 side pockets for your essentials
- 1 front pocket for your documentation
- 3 elastic holders for great flexibility
- 4 spacious, fully adjustable compartments for an ideal organization