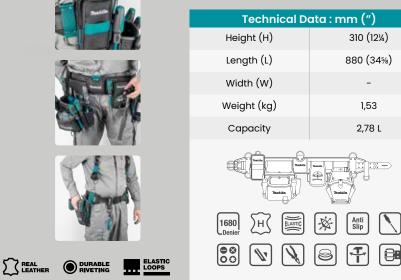

### **E-15366** Ultimate Padded Belt with Belt Loop

- The perfect base to build a customised tool belt set
- For super-heavyweight tasks. Will never let you down!
- Extreme durable finishing, extra thick padding and twin-pin roller buckle
- Combination of strong leather with light but heavy

| Technical Data : mm (") |           |
|-------------------------|-----------|
| Height (H)              | 100 (31%) |
| Length (L)              | 880 (34%) |
| Width (W)               | 30 (11/8) |
| Weight (kg)             | 0,67      |
|                         |           |
| 1680<br>Denier H        |           |