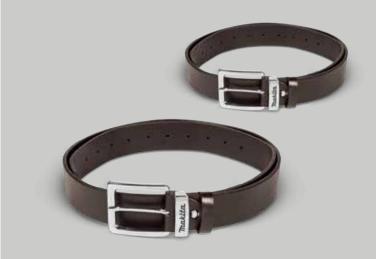

### E-05359 Leather Belt Black M

### • Perfect belt for Makita Brand Maniacs

- Ideal for work, ideal for everyday use
- Discreet logo on the metal loop in stylish finishing
- Makita The most recognized name in work wear products

| Technical Data : mm (")                                                                    |            |
|--------------------------------------------------------------------------------------------|------------|
| Height (H)                                                                                 | 38 (1½)    |
| Length (L)                                                                                 | 1130 (44½) |
| Width (W)                                                                                  | -          |
| Weight (kg)                                                                                | 0,20       |
| Weight (kg)      0,20        □      ···· €··        □      ···· €··        □      ···· €·· |            |

### E-05365 Leather Belt Black L

- Made of one piece of High Quality Leather
- Strong construction with riveted reinforcement
- Makita Fans will love it. Ideal for work, ideal for everyday use
- Useful Belt Loop Holder included to hang anything with carabiner

### E-05371 Leather Belt Brown M

### • Every Makita fan will require this belt

- Discreet logo on the metal loop in stylish finishing
- Long lasting quality. Made of one piece of High Quality Leather
- Makita The most recognized name in work wear products

# <section-header><section-header>

- Every Makita fan will require this belt
- Discreet logo on the metal loop in stylish finishing
- Long lasting quality. Made of one piece of High Quality Leather
- Makita The most recognized name in work wear products