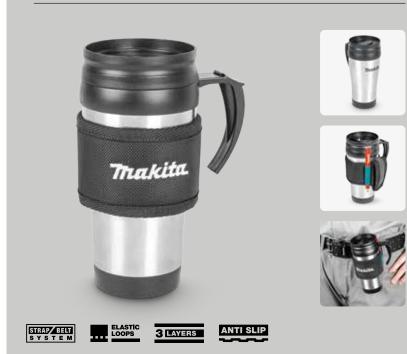

# E-15176

STRAP BELT

ANTI SLIP

### Impact Driver Holster Universal L/R Handed

0

Makita

3 LAYERS

- Constructed to be durable but lightweight
- Can be worn on any Makita tool belt or normal clothing belt
- Easy one-hand access
- 2 tool holders on sides made of elastic loop to be well organized

|                  | Technical D  | ata : mm (") |
|------------------|--------------|--------------|
|                  | Height (H)   | 235 (9¼)     |
|                  | Length (L)   | 155(6¾)      |
|                  | Width (W)    | 75 (3)       |
|                  | Weight (kg)  | 0,13         |
|                  |              |              |
|                  | 1680 H       |              |
|                  | Anti<br>Slip |              |
| ELASTIC<br>LOOPS |              |              |