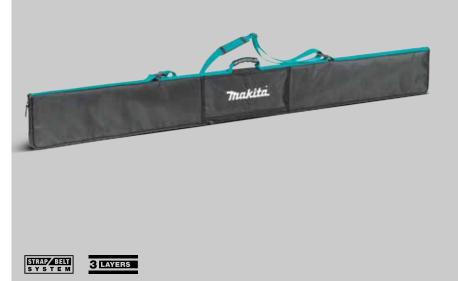

### Impact Driver Holster Universal L/R Handed

0

Makita

3 LAYERS

- Constructed to be durable but lightweight
- Can be worn on any Makita tool belt or normal clothing belt
- Easy one-hand access
- 2 tool holders on sides made of elastic loop to be well organized