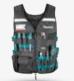

### **Ultimate Padded Braces & Phone Holder**

- Designed for professional use
- Smartphone holder included
- Perfectly shaped, will not slip off shoulders for all day comfort
- Lightweight and comfortable while being incredibly strong and durable