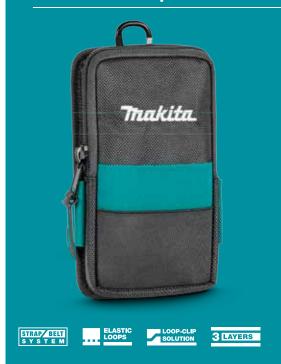

### E-15241 Ultimate Electricians Pouch

3 LAYERS

3D SHAPED POUCHES

ANTI SLIP

STRAP BELT

- Open design for quick and easy access
- 12 elastic loops at the front for easy-access
- 8 holders made of anti-slip webbing
- 3 elastic loops on sides & 2 main deep pockets
- 1 leather holder and 2 polyester holders on sides
- Large number of internal and external pockets

| Technical Data : mm (")                                                                                                                                                                                                                                                                                                                                                                                                                                                                                                                                                                                                                                                                                                                                                |             |  |
|------------------------------------------------------------------------------------------------------------------------------------------------------------------------------------------------------------------------------------------------------------------------------------------------------------------------------------------------------------------------------------------------------------------------------------------------------------------------------------------------------------------------------------------------------------------------------------------------------------------------------------------------------------------------------------------------------------------------------------------------------------------------|-------------|--|
| Height (H)                                                                                                                                                                                                                                                                                                                                                                                                                                                                                                                                                                                                                                                                                                                                                             | 310 (121⁄4) |  |
| Length (L)                                                                                                                                                                                                                                                                                                                                                                                                                                                                                                                                                                                                                                                                                                                                                             | 250 (97%)   |  |
| Width (W)                                                                                                                                                                                                                                                                                                                                                                                                                                                                                                                                                                                                                                                                                                                                                              | 125 (47%)   |  |
| Weight (kg)                                                                                                                                                                                                                                                                                                                                                                                                                                                                                                                                                                                                                                                                                                                                                            | 0,56        |  |
| Capacity                                                                                                                                                                                                                                                                                                                                                                                                                                                                                                                                                                                                                                                                                                                                                               | 1,70 L      |  |
| Institution      Institution |             |  |