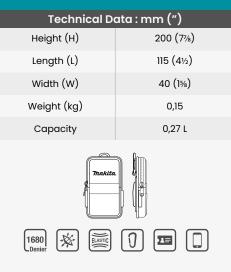

### **E-15182** Universal Pouch & Drill Holster L/R Handed

3D SHAPED POUCHES

- Safe, convenient & accessible. All in one place
- 4 tool holders made of genuine leather
- 6 elastic loops for complete organization
- Features large, deep pouch for all your fixings
- Hard wearing, polyester lined interior that will withstand years of wear and tear

| Technical Data : mm (") |           |  |
|-------------------------|-----------|--|
| Height (H)              | 270 (10%) |  |
| Length (L)              | 260 (10¼) |  |
| Width (W)               | 145 (5¾)  |  |
| Weight (kg)             | 0,48      |  |
| Capacity                | 1,80 L    |  |
| 1680<br>Denier          |           |  |