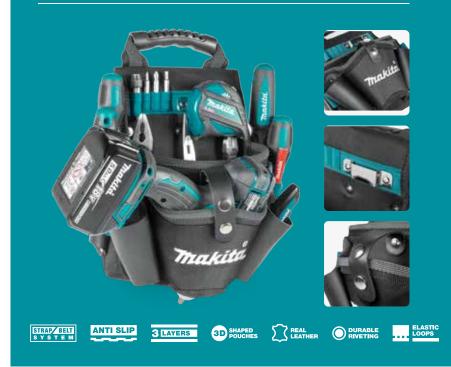

### E-15241 Ultimate Electricians Pouch

3 LAYERS

3D SHAPED POUCHES

ANTI SLIP

STRAP BELT

- Open design for quick and easy access
- 12 elastic loops at the front for easy-access
- 8 holders made of anti-slip webbing
- 3 elastic loops on sides & 2 main deep pockets
- 1 leather holder and 2 polyester holders on sides
- Large number of internal and external pockets

| Technical Data : mm (")                                                                                                                                                                                                                                                                                                                                                                                                                                                                                                                                                                                                                                                                                                                                                |             |  |
|------------------------------------------------------------------------------------------------------------------------------------------------------------------------------------------------------------------------------------------------------------------------------------------------------------------------------------------------------------------------------------------------------------------------------------------------------------------------------------------------------------------------------------------------------------------------------------------------------------------------------------------------------------------------------------------------------------------------------------------------------------------------|-------------|--|
| Height (H)                                                                                                                                                                                                                                                                                                                                                                                                                                                                                                                                                                                                                                                                                                                                                             | 310 (121⁄4) |  |
| Length (L)                                                                                                                                                                                                                                                                                                                                                                                                                                                                                                                                                                                                                                                                                                                                                             | 250 (97%)   |  |
| Width (W)                                                                                                                                                                                                                                                                                                                                                                                                                                                                                                                                                                                                                                                                                                                                                              | 125 (47%)   |  |
| Weight (kg)                                                                                                                                                                                                                                                                                                                                                                                                                                                                                                                                                                                                                                                                                                                                                            | 0,56        |  |
| Capacity                                                                                                                                                                                                                                                                                                                                                                                                                                                                                                                                                                                                                                                                                                                                                               | 1,70 L      |  |
| Institution      Institution |             |  |