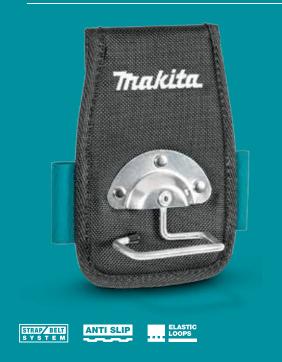

# E-15176

STRAP BELT

ANTI SLIP

### Impact Driver Holster Universal L/R Handed

0

Makita

3 LAYERS

- Constructed to be durable but lightweight
- Can be worn on any Makita tool belt or normal clothing belt
- Easy one-hand access
- 2 tool holders on sides made of elastic loop to be well organized

|                  | Technical D  | ata : mm (") |
|------------------|--------------|--------------|
|                  | Height (H)   | 235 (9¼)     |
|                  | Length (L)   | 155(6¾)      |
|                  | Width (W)    | 75 (3)       |
|                  | Weight (kg)  | 0,13         |
|                  |              |              |
|                  | 1680 H       |              |
|                  | Anti<br>Slip |              |
| ELASTIC<br>LOOPS |              |              |