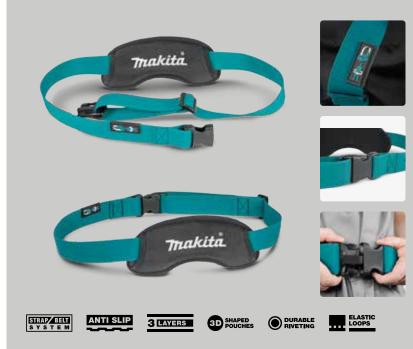

# E-15350

### **Quick Release Belt & Shoulder Strap**

- Adjustable and easy to use tape measure holder
- Especially designed pocket with holes to measure without taking the tape out
- 2 side loops for pencils, screwdrivers and other smaller items
- Constructed to be durable but lightweight