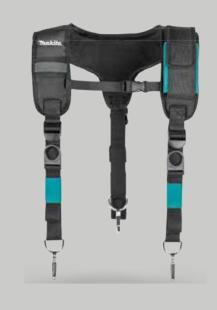

### **Ultimate Padded Braces & Phone Holder**

- Designed for professional use
- Smartphone holder included
- Perfectly shaped, will not slip off shoulders for all day comfort
- Lightweight and comfortable while being incredibly strong and durable

HEAVY-LOAD

ANTI SLIP ORT SYSTEM

E-05402 **Ultimate Braces with Clips** 

• Created to transfer weight from waist to shoulders

- 3-points braces taking weight off lower back
- Durable and made of strong elastic blue band
- Fits both working pants and casual trousers or jeans
- Makita The most recognized name in work wear products