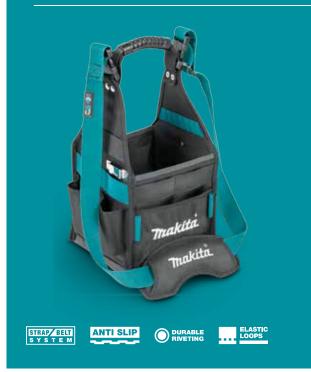

## E-15372

### **Ultimate Padded Braces & Phone Holder**

- Designed for professional use
- Smartphone holder included
- Perfectly shaped, will not slip off shoulders for all day comfort
- Lightweight and comfortable while being incredibly strong and durable