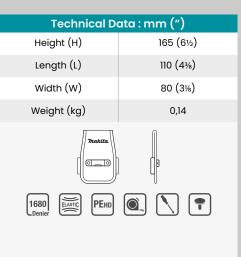

# E-15291

Side Gate Hammer & Tool Holder

Trakita.

- Stainless steel side gate Hammer holder fits any Hammer
- 2 additional elastic loops for pencil or screwdriver
- Perfect basic holder for various work activities
- Sits comfortably at any Makita belt

| Technical D         | ata : mm (") |
|---------------------|--------------|
| Height (H)          | 165 (6½)     |
| Length (L)          | 110 (6½)     |
| Width (W)           | 70 (2¾)      |
| Weight (kg)         | 0,14         |
| 1680<br>Denier PEHD |              |