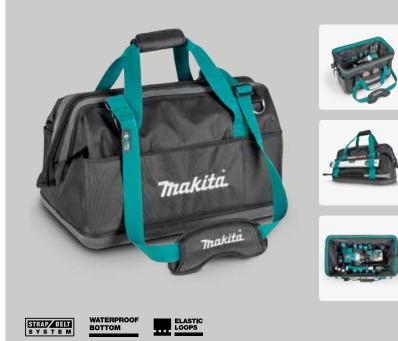

|
|----------------------------------------------------|-------------|
| Height (H)                                         | 355 (14)    |
| Length (L)                                         | 490 (19½)   |
| Width (W)                                          | 310 (121/8) |
| Weight (kg)                                        | 2,37        |
| Capacity                                           | 29,70 L     |
| 1680 600 PLANC<br>Denier Trakita<br>TC Anti<br>Sip |             |

### E-15419 Ultimate Covered Tool Tote



- Hand saw pocket on the front
- 9 outside pockets in various sizes made of strong polyester
- 2 side pockets with elastic finishing for your convenience
- 8 elastic loops and holders inside for great flexibility





# E-15425

### **Ultimate Gate Mouth Tool Bag**



- Over 20 various pockets for great organization
- 9 internal pockets
- 9 external pockets
- 4 external elastic holders for long tools
- The hard water-proof molded base keeps the the bag clean and dry

| Technical Data : mm (")           |             |
|-----------------------------------|-------------|
| Height (H)                        | 280 (11)    |
| Length (L)                        | 510 (201/8) |
| Width (W)                         | 295 (115%)  |
| Weight (kg)                       | 2,12        |
| Capacity                          | 34,30 L     |
| 1680<br>Denier 600<br>Denier Slip |             |

- Over 20 various sized pockets for great organization
- Perfect basic soft bag for various work activities
- 9 internal pockets & 9 external pockets
- 4 external elastic holders