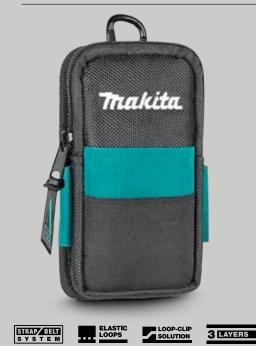

# E-15279

**Ultimate 4-Way Electricians Holder** 

- Can be carried in 4 different ways including the belt position
- Screw to self-regulate intensity of swinging
- Stainless steel measuring tape holder
- Black accessory carabiner for quick-clip storage included