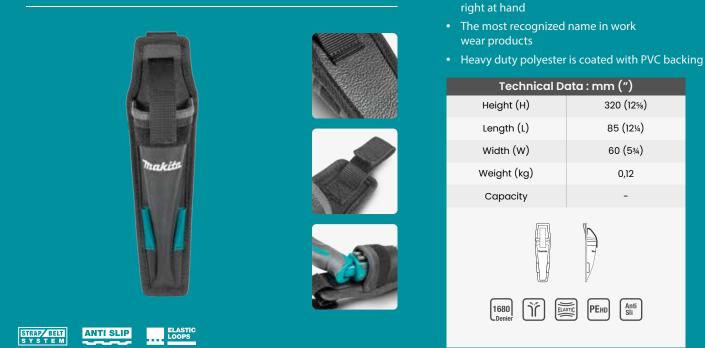

### E-15316 **Universal Clip Holder**

- Stainless steel holder that fits any tool with clip
- Additional elastic loops for pencil or screwdriver
- Easy grab & go styling keeps your basic tools right • at hand
- Suitable to hang anything with the clip

- Multi-purpose holder lined with durable polyester to resist frequent usage
- Ergonomic shape designed to be universal for both knife, secateur and tool
- Small but smart. Keeps your tools accessible when needed

| Technical Data : mm (") |          |
|-------------------------|----------|
| Height (H)              | 200 (7%) |
| Length (L)              | 100 (3%) |
| Width (W)               | 50 (2)   |
| Weight (kg)             | 0,08     |
| Trakita                 |          |
| 1680<br>Denier          |          |