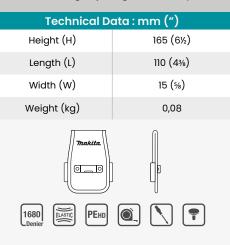

### E-15322 Knife / Secateur Holder

- Multi-purpose holder lined with durable polyester to resist frequent usage
- Ergonomic shape designed to be universal for both knife, secateur and tool
- Small but smart. Keeps your tools accessible when needed

| Technical Data : mm (") |          |
|-------------------------|----------|
| Height (H)              | 200 (7%) |
| Length (L)              | 100 (3%) |
| Width (W)               | 50 (2)   |
| Weight (kg)             | 0,08     |
| Trakita                 |          |
| 1680<br>Denier          |          |