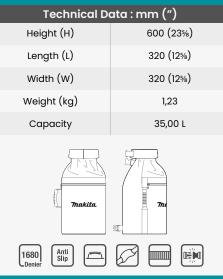

, sporting events, and more!

| Technical Data : mm (")                   |           |
|-------------------------------------------|-----------|
| Height (H)                                | 400 (15¾) |
| Length (L)                                | 330 (13)  |
| Width (W)                                 | 200 (7%)  |
| Weight (kg)                               | 1,12      |
| Capacity                                  | 14,00 L   |
| Trakita<br>Trakita<br>1680 Anti<br>Denier |           |

### E-15534 Roll-Top All Weather Tube Bag



- For the real Makita Fans!
- Provides enough room to transport tools, sporting equipment or weekend getaway essentials.
- Perfect for jobsite as well as vacations and recreation!
- External pocket with zipper closure
- Part of the Makita Roll-Top Collection





# E-15540

### **Roll-Top All Weather Duffle Bag**



- Voluminous space inside for everything you need!
- Multipurpose use Makita Brand Maniac will know what to do with this bag!
- Comfortable to wear even when carrying heavy-duty items
- Part of the Makita Roll-Top Collection

1680

Anti Slip eň

| Technical Data : mm (") |           |  |
|-------------------------|-----------|--|
| Height (H)              | 250 (9%)  |  |
| Length (L)              | 610 (24)  |  |
| Width (W)               | 300 (11¾) |  |
| Weight (kg)             | 1,67      |  |
| Capacity                | 37,00 L   |  |
| Trakita                 |           |  |

### **E-12712** Ultimate Heavyweight Tool Bag with Trolley



• Voluminous space inside for everything you need!

• Trolley System ensures high comfort