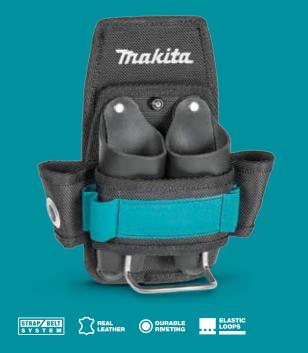

# E-15285

### **Ultimate 3-Way Hammer & Tool Holder**

- Can be carried in 3 different ways including the belt position
- Fully rotating holder for easy access in any working position
- 5 elastic tool loops on the front for convienient storage

| Technical Data : mm (") |          |  |
|-------------------------|----------|--|
| Height (H)              | 205 (8½) |  |
| Length (L)              | 185 (7½) |  |
| Width (W)               | 85 (3¾)  |  |
| Weight (kg)             | 0,29     |  |
| 1680<br>Denier          | F X X    |  |
| РЕно                    | 0        |  |