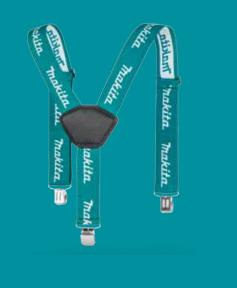

HEAVY-LOAD

ANTI SLIP ORT SYSTEM

E-05402 **Ultimate Braces with Clips** 

• Created to transfer weight from waist to shoulders

- 3-points braces taking weight off lower back
- Durable and made of strong elastic blue band
- Fits both working pants and casual trousers or jeans
- Makita The most recognized name in work wear products