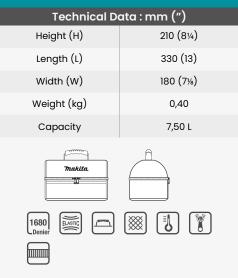

### Technical Data : mm (") Height (H) 185 (7½) Length (L) 175 (6%) Width (W) 105 (41/8) Weight (kg) 0,22 1,00 L Capacity 1680 Denier )н( ELASTIC 8 Õ\_ •