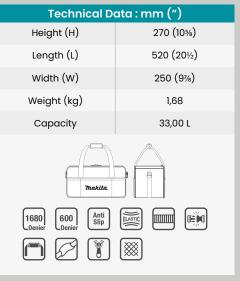

ELASTIC LOOPS

| Technical Data : mm (")  |            |  |
|--------------------------|------------|--|
| Height (H)               | 270 (10%)  |  |
| Length (L)               | 320 (125%) |  |
| Width (W)                | 145 (5¾)   |  |
| Weight (kg)              | 0,59       |  |
| Capacity                 | 3,30 L     |  |
| 1680<br>Denier H. Elsion |            |  |