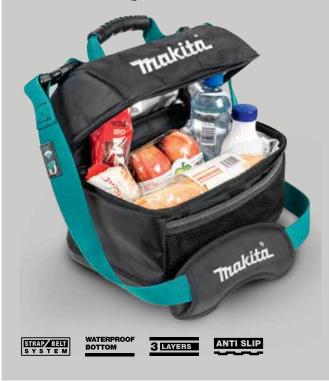

### **E-15263** Zip Top Pouch - Dual Battery or Fixings

- Frees your hands so you can move safely on ladders, roofs and scaffolding
- Perfect basic pouch for various work activities
- Sits comfortably on any Makita belt
- Keeps your tools handy when needed.
- Safe convenient & Acessible.

### Technical Data : mm (") Height (H) 185 (7½) Length (L) 175 (6%) Width (W) 105 (41/8) Weight (kg) 0,22 1,00 L Capacity 1680 Denier )н( ELASTIC 8 Õ\_ •