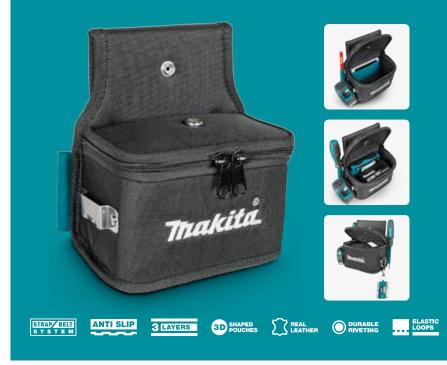

### **E-15263** Zip Top Pouch - Dual Battery or Fixings

- Frees your hands so you can move safely on ladders, roofs and scaffolding
- Perfect basic pouch for various work activities
- Sits comfortably on any Makita belt
- Keeps your tools handy when needed.
- Safe convenient & Acessible.

### Technical Data : mm (") Height (H) 185 (7½) Length (L) 175 (6%) Width (W) 105 (41/8) Weight (kg) 0,22 1,00 L Capacity 1680 Denier )н( ELASTIC 8 Õ\_ •