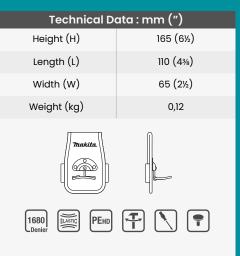

# E-15291

Side Gate Hammer & Tool Holder

Trakita.

- Stainless steel side gate Hammer holder fits any Hammer
- 2 additional elastic loops for pencil or screwdriver
- Perfect basic holder for various work activities
- Sits comfortably at any Makita belt

| Technical D         | ata : mm (") |
|---------------------|--------------|
| Height (H)          | 165 (6½)     |
| Length (L)          | 110 (6½)     |
| Width (W)           | 70 (2¾)      |
| Weight (kg)         | 0,14         |
| 1680<br>Denier PEHD |              |