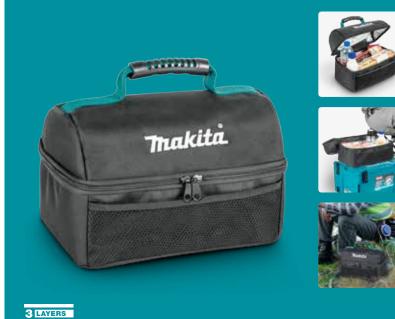

### **E-15263** Zip Top Pouch - Dual Battery or Fixings

- Frees your hands so you can move safely on ladders, roofs and scaffolding
- Perfect basic pouch for various work activities
- Sits comfortably on any Makita belt
- Keeps your tools handy when needed.
- Safe convenient & Acessible.

### Technical Data : mm (") Height (H) 185 (7½) Length (L) 175 (6%) Width (W) 105 (41/8) Weight (kg) 0,22 1,00 L Capacity 1680 Denier )н( ELASTIC 8 Õ\_ •