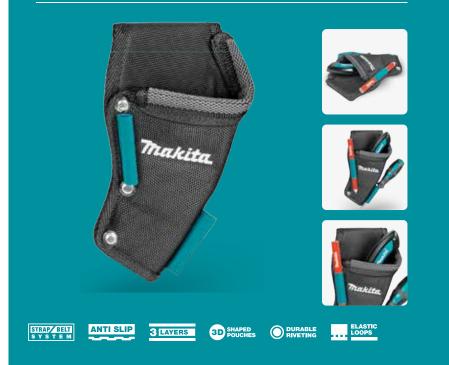

# E-15176

STRAP BELT

ANTI SLIP

### Impact Driver Holster Universal L/R Handed

0

Makita

3 LAYERS

- Constructed to be durable but lightweight
- Can be worn on any Makita tool belt or normal clothing belt
- Easy one-hand access
- 2 tool holders on sides made of elastic loop to be well organized

|                  | Technical D  | ata : mm (") |
|------------------|--------------|--------------|
|                  | Height (H)   | 235 (9¼)     |
|                  | Length (L)   | 155(6¾)      |
|                  | Width (W)    | 75 (3)       |
|                  | Weight (kg)  | 0,13         |
|                  |              |              |
|                  | 1680 H       |              |
|                  | Anti<br>Slip |              |
| ELASTIC<br>LOOPS |              |              |