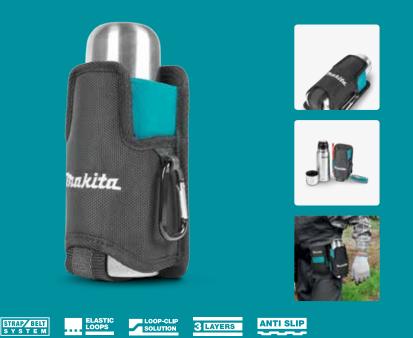

| 0,22 L    |
| Codpocity      0,221        Trakita      Imakita        Imakita      < |           |

E-15562 Thermal Flask & Holder



- Perfect for building site, forest, garden, sporting events, and more!
- Makita Fans will love it!
- Stainless Steel Thermal Flask 330ml included
- Adjustable shape to fit different bottles as well (up to 500ml)

| Technical Data : mm (") |            |  |
|-------------------------|------------|--|
| Height (H)              | 200 (71/8) |  |
| Length (L)              | 90 (3½)    |  |
| Width (W)               | 85 (3¾)    |  |
| Weight (kg)             | 0,39       |  |
| Capacity                | 0,35 L     |  |
| 1680<br>Denier          |            |  |



### **E-15578** Thermal Mug & Holder



- Perfect for building site, forest, garden, sporting events, and more!
- Makita Fans will love it!
- Stainless steel mug included
- Features a flip-top closure ensuring that your drink wil