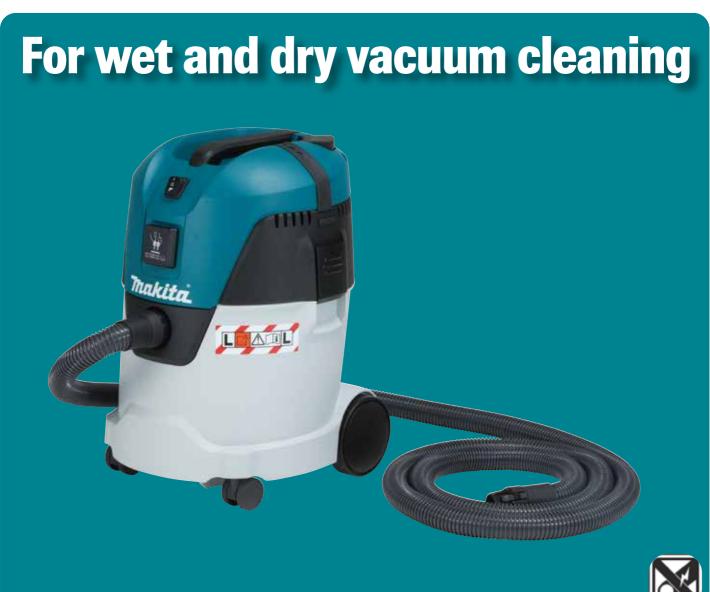

## Best suitable for working with power tools

## **Vacuum Cleaner**

Standard Equipment: Hose 3.5m, Hand tube, Crevice nozzle, Floor nozzle, Tool adapter, Aluminum tube, Fleece-Filterbag, Disposal

| Continuous rating Input       1,000W         Max. peak air flow       3.6 m³/min         Max. sealed suction       21.0kPa         Tank capacity       Dust: 21L         Water: 18L         Sound level       72dB(A)         Dimensions (L x W x H)       375x390x530 |
|------------------------------------------------------------------------------------------------------------------------------------------------------------------------------------------------------------------------------------------------------------------------|
| Max. sealed suction         21.0kPa           Tank capacity         Dust: 21L           Water: 18L           Sound level         72dB(A)                                                                                                                               |
| Tank capacity  Dust: 21L Water: 18L  Sound level  72dB(A)                                                                                                                                                                                                              |
| Water: 18L Sound level 72dB(A)                                                                                                                                                                                                                                         |
| Sound level 72dB(A)                                                                                                                                                                                                                                                    |
|                                                                                                                                                                                                                                                                        |
| Dimensions (L v W v H) 375v390v530                                                                                                                                                                                                                                     |
| Differsions (EX W X II)                                                                                                                                                                                                                                                |
| <b>Net weight</b> 7.0 kg (15.5 lbs.)                                                                                                                                                                                                                                   |
| <b>Power supply cord</b> 5 m (16.4 ft)                                                                                                                                                                                                                                 |
|                                                                                                                                                                                                                                                                        |