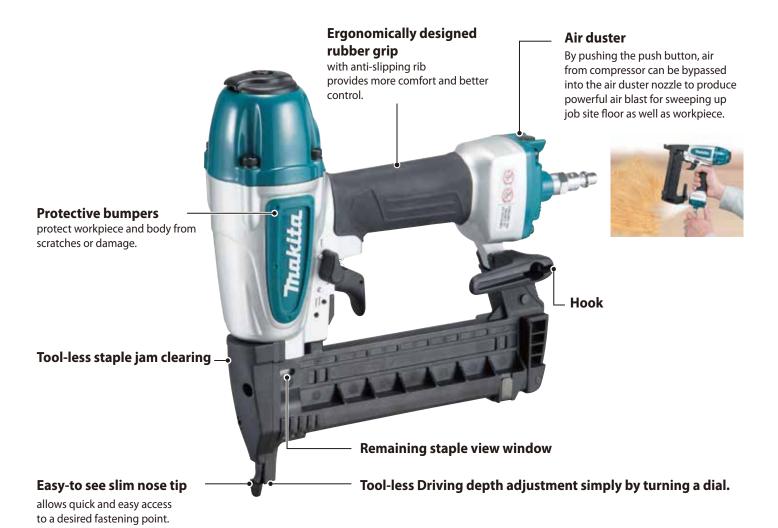

## Narrow Crown Stapler AT638A

## Narrow Crown Stapler powered by pressure air 0.49 – 0.83 MPa

| Narrow Crown Stapler                                | AT638A                       |                                                    |
|-----------------------------------------------------|------------------------------|----------------------------------------------------|
| Depth Adjustment                                    | Capacity                     | Length: 13 - 38 mm (1/2" - 1-1/2")<br>Gauge: 18 Ga |
| Sequential or Bump-fire                             | Operating Pressure           | Width: 5.7 mm<br>0.49 - 0.83 MPa (70 - 120 PSI)    |
| Carrying Case                                       | Magazine Capacity Dimensions | 100<br>230x75x251mm                                |
|                                                     | (L x W x H)<br>Net weight    | (9"x2-15/16"x9-7/8")<br>1.2 kg (2.7 lbs)           |
|                                                     |                              | 1.2 kg (2.7 103)                                   |
| Standard Equipment: Safety Goggles, Oil supply, No. | ose Adapter                  |                                                    |