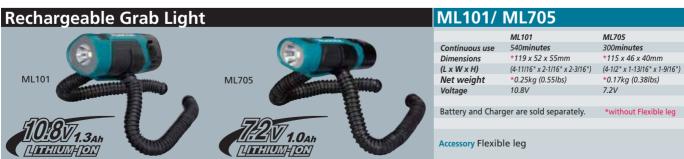

## Long life LED job light

Continuous illuminating time: ML101 540minutes ML705 300minutes (on a single full battery charge)

#### **Compact Li-ion battery**

cartridge type

ML101: BL1013 10.8V 1.3Ah

ML705: BL7010 7.2V 1.0Ah

#### Flexible leg

By attaching the flexible leg to the light, the light can be set on or fixed at various locations for hands-free lighting.