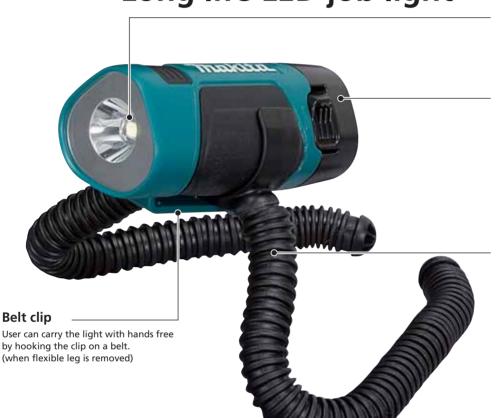

## Long life LED job light

Continuous illuminating time: ML101 540minutes ML705 300minutes (on a single full battery charge)

#### Flexible leg

By attaching the flexible leg to the light, the light can be set on or fixed at various locations for hands-free lighting.