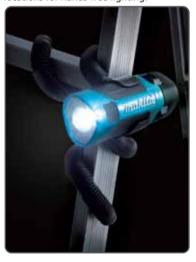

## Can be positioned at various places and angles with flexible legs.

#### Flexible leg

By attaching the flexible leg to the light, the light can be set on or fixed at various locations for hands-free lighting.