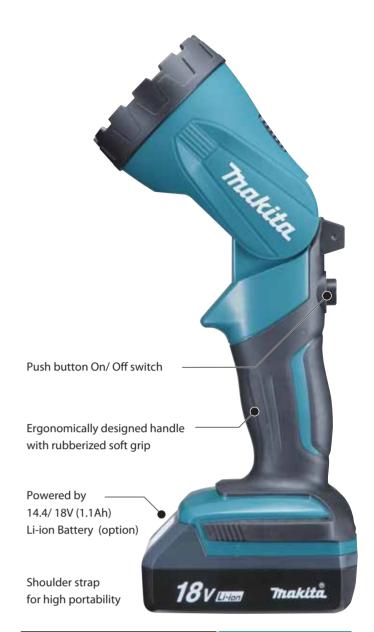

**Standard Equipment:** Shoulder Strap, Battery and Charger are sold separately.

\*Weight according to EPTA-Procedure 01/2003 Items of standard equipment and specifications may vary by country or area.

1.1Ah Battery BL1411G

1.1Ah Battery BL1811G

Charger DC18WA Charging Time: 60min.