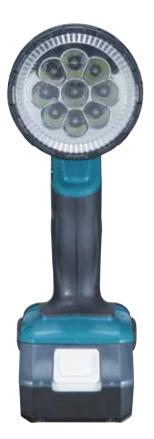

### 9 LEDs

#### for wide and bright illumination

- obtained by effective luminous intensity distribution from 8 LEDs arranged in a circle with one in the center
- · Almost no need for bulb replacement thanks to the use of long-lasting LED as the light source

#### Long continuous illumination

9 LEDs provide approximately 15 hours of continuous illumination on a single full battery charge.

4 Position pivoting flashlight head Positive stops at 0°, 45°, 90°, 110°