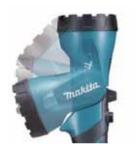

#### Long continuous illumination

9 LEDs provide approximately 15 hours of continuous illumination on a single full battery charge.

4 Position pivoting flashlight head Positive stops at 0°, 45°, 90°, 110°