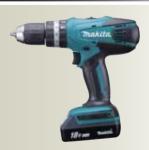

### Expand your Lightweight 1.1Ah Lithium-ion Lineup

14.4V/4Hon **Driver Drill DF347D** 

18 V Lision **Driver Drill DF457D** 

14.4V/4Hon **Hammer Driver Drill** HP347D

18 V Li-ion **Hammer Driver Drill** HP457D