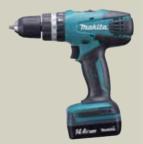

### Expand your Lightweight 1.1Ah Lithium-ion Lineup

14.4V/4Hon **Driver Drill DF347D** 

18 V Lision **Driver Drill DF457D** 

14.4V/4Hon **Hammer Driver Drill** HP347D

18 V Li-ion **Hammer Driver Drill** HP457D