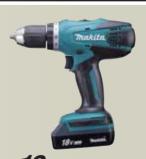

### Expand your Lightweight 1.1Ah Lithium-ion Lineup

14.4V/4Hon **Driver Drill DF347D** 

18 V Lision **Driver Drill DF457D** 

14.4V/4Hon **Hammer Driver Drill** HP347D

18 V Li-ion **Hammer Driver Drill** HP457D