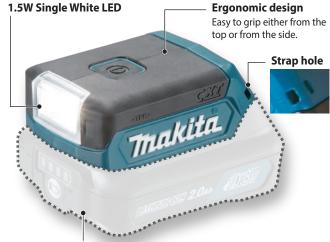

#### **Cordless LED Flashlight**

### **ML103**

Light source Type: 1.5W LED At 0.5m from the light source 240lx At 1m from the light source 50lx Illuminance 100lm With BL1040B / BL1020B / BL1015: 28 / 14 / 11

Continuous use (hours)
Dimensions (L x W x H)