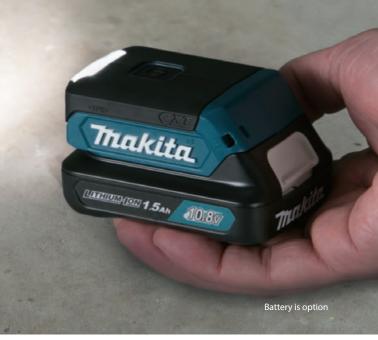

# **Compact size** fits your hand perfectly.

<sup>\*</sup>with Battery fuel gauge

10.8V CXT Slide Li-ion battery

Battery and charger are sold separately.