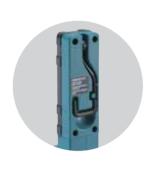

#### Convenient metal hook

· can be retracted and stored behind the light head.

• swivels full 360°.

2 stage push button switch

2 stage push button switch enables to select full brightness (12 LEDs on) or half brightness (6 LEDs on).