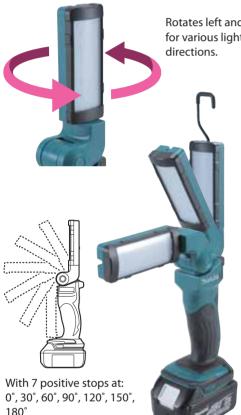

# Rotatable and foldable light head

Rotates left and right for various lightening

Can be used as a compact stationary lamp with the light head swivelled and folded fully.