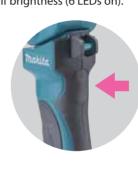

#### Convenient metal hook

· can be retracted and stored behind the light head.

• swivels full 360°.

2 stage push button switch

2 stage push button switch enables to select full brightness (12 LEDs on) or half brightness (6 LEDs on).