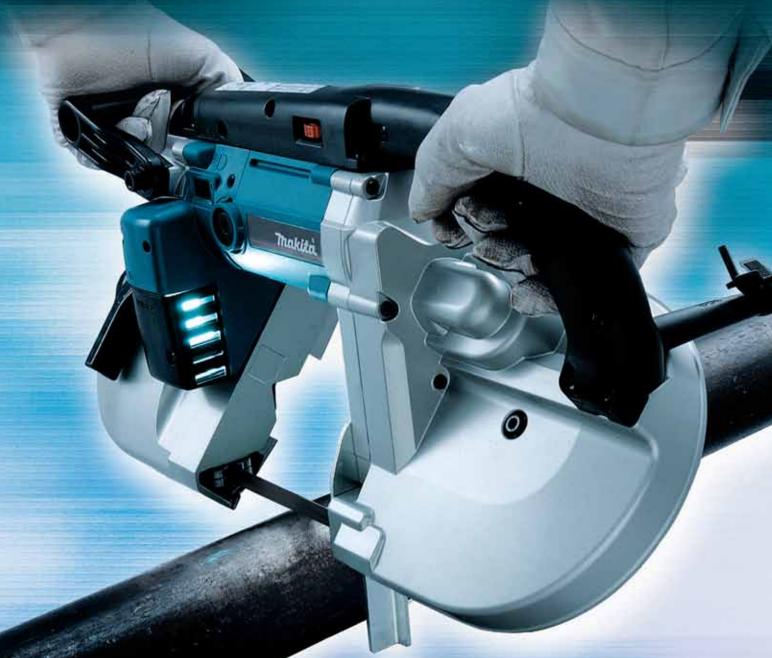

new

Portable Band Saw 2107F

Large 4=314" x 4=314" Capacity
with Excellent Tool Balance

Increased Rigidity

Bridge construction of Aluminum frame and Motor housing makes the machine more durable.

#### Built-in Fluorescent Job Light

For clear view of ink line even in dark places.

Switch for Fluorescent Job Light is independent of main switch.

# Preset Dial for Speed Adjustment

Enables you to obtain suitable strokes per minutes for each cutting material.

#### **Adjustable Stopper Plate**

Retractable when cutting pipes near the wall or the floor, increasing maneuverability.