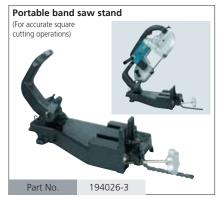

## OPTIONAL ACCESSORIES

| Portable band<br>Cover set | saw stand and |
|----------------------------|---------------|
| Part No.                   | 194069-5      |

Band saw blade