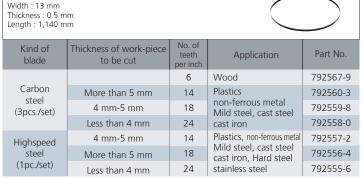

# TANDARD EQUIPMENT

|                                                         | Part No.  |
|---------------------------------------------------------|-----------|
| Carbon steel band saw blade<br>(18 teeth per inch) 1 pc | *792559-8 |
| Hex. wrench                                             | 783202-0  |

Items of standard equipment may differ from country to country. \* 3pcs/set part No.