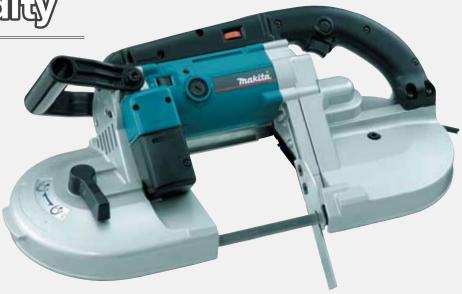

new

Portable Band Saw 2107F

Large 4=314" x 4=314" Capacity
with Excellent Tool Balance

Increased Rigidity

Bridge construction of Aluminum frame and Motor housing makes the machine more durable.

## **S**PECIFICATIONS

Blade speed

Continuous rating Input 710 W

Capacity Round workpiece

: 120 mm (4-3/4") dia

Rectangular workpiece without stand

: 120 mm x 120 mm (4-3/4" x 4-3/4")

60 m (200 ft.) / min. - 105 m (350 ft.) / min.

Overall length 508 mm (20") Net weight 5.7 kg (12.6 lbs)

Power supply cord 2.5 m (8.2 ft.)

Specifications may differ from country to country.