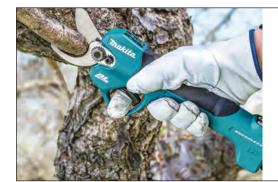

11-5/8 x 1-9/16 x 3-7/8") 0.68 kg (1.5 lbs.) Net weight\*

\*Without standard equipment such as battery, battery adapter, harness, and controller for operation

Standard Equipment:

Oil spray, Hex wrench, Socket wrench, Dressing stone, Holster, Battery, Charger

The weight according to EPTA-Procedure 01/2014 is shown in the table.

## Makita Corporation

3-11-8 Sumiyoshi-cho, Anjo, Aichi, 446-8502 Japan PRINTED IN JAPAN 202311



# Battery Powered Pruning Shears DUP180





\*When cutting ø15mm branches of Japanese cypress, with BL1860B battery









## **Battery adapter**

Cord length: 1.4m



The battery is separated by the adapter to reduce hand and arm fatigue.

## Select from four angles to match branch thickness.



button

Blade opening



Ø10<sub>mm</sub>









Thick branch





Work amount on a full battery charge

When cutting ø15mm branches of Japanese cypress

about **8,000** pcs

## Slim and Lightweight design

The use of BL Coreless motor\*1 allows for reduction in the grip diameter and weight to reduce user's fatigue from pruning.

\*1 BL motor without iron core on which copper coil wire is wound





## **Standby mode**

To turn off the tool, pull and hold the switch trigger for more than 3 seconds to close the shear blades, then release the switch trigger, and then press the main power button.



## Adjustment of blade overlap when closed

( by pressing and holding Blade opening angle adjustment button for 3 seconds or more when fully closed)



## **External oil port**

Lubrication oil can be injected without disassembling the blades.