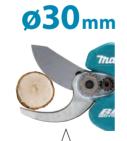

## Select from four angles to match branch thickness.

button

Blade opening

Ø10<sub>mm</sub>

Thick branch

Work amount on a full battery charge

When cutting ø15mm branches of Japanese cypress

about **8,000** pcs