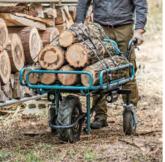

## Cordless Pruning Saw -

Battery Powered Pruning Shears — Cordless Earth Auger —

**DUC150** 



**DUP362** 



**DDG461** BL ADT XPI



#### **Battery Powered Wheelbarrow**

















#### Accessories

#### Shear blade U set

Replacement upper blade for Pruning shears



## Shear blade L set

Replacement lower blade for Pruning shears



#### Dresser stone set

Dresser stone for Shear blade sharpening



## Holster

Storage and carrying of



## **MAKPAC TYPE3**

For smart organization and easy transportation of power



## Charging Time

DC18RC DC18SD tools and accessories

| <b>BL1815N</b> 1.5Ah | 15 min | 30 min  |
|----------------------|--------|---------|
| <b>BL1820B</b> 2.0Ah | 24 min | 45 min  |
| <b>BL1830B</b> 3.0Ah | 22 min | 60 min  |
| <b>BL1840B</b> 4.0Ah | 36 min | 90 min  |
| <b>BL1850B</b> 5.0Ah | 45 min | 110 min |
| <b>BL1860B</b> 6.0Ah | 55 min | 130 min |

## **Battery Powered Pruning Shears**

## **DUP180**

(RAKE) Brake Anti-resta