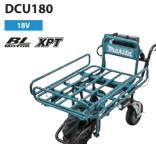

## Cordless Pruning Saw -

Battery Powered Pruning Shears — Cordless Earth Auger —

**DUC150** 



**DUP362** 



**DDG461** BL ADT XPI



#### **Battery Powered Wheelbarrow**

















#### Accessories

#### Shear blade U set

Replacement upper blade for Pruning shears



## Shear blade L set

Replacement lower blade for Pruning shears



#### Dresser stone set

Dresser stone for Shear blade sharpening



## Holster

Storage and carrying of



## **MAKPAC TYPE3**

For smart organization and easy transportation of power



## Charging Time

DC18RC DC18SD tools and accessories

| <b>BL1815N</b> 1.5Ah | 15 min | 30 min  |
|----------------------|--------|---------|
| <b>BL1820B</b> 2.0Ah | 24 min | 45 min  |
| <b>BL1830B</b> 3.0Ah | 22 min | 60 min  |
| <b>BL1840B</b> 4.0Ah | 36 min | 90 min  |
| <b>BL1850B</b> 5.0Ah | 45 min | 110 min |
| <b>BL1860B</b> 6.0Ah | 55 min | 130 min |

## **Battery Powered Pruning Shears**

## **DUP180**

(RAKE) Brake Anti-restart