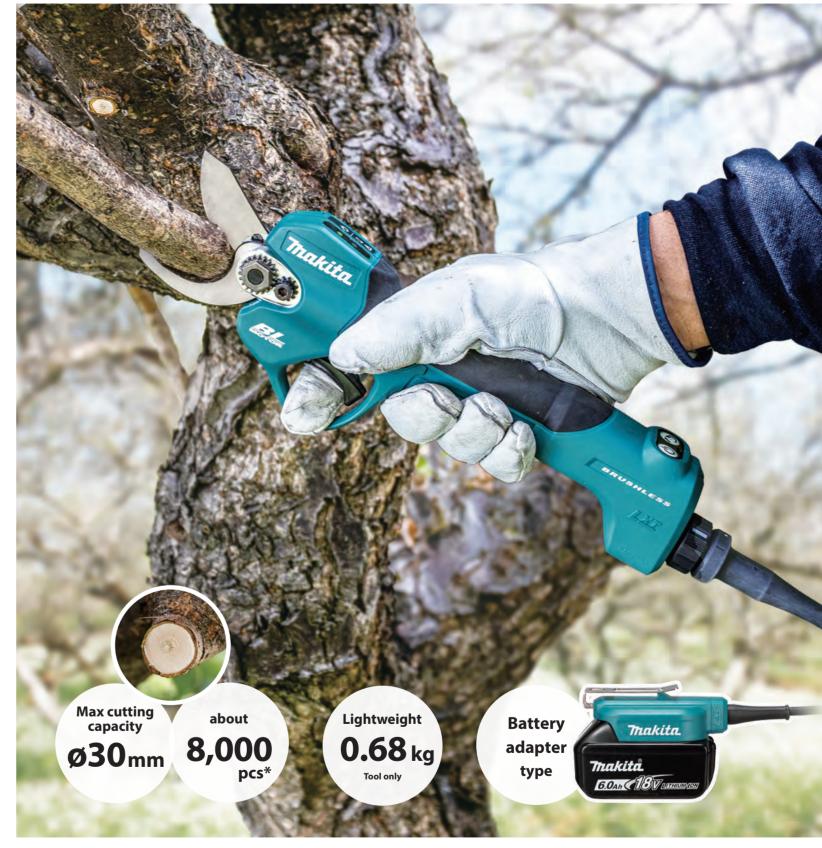

# Battery Powered Pruning Shears DUP180

\*When cutting ø15mm branches of Japanese cypress, with BL1860B battery

## Select from four angles to match branch thickness.

button

Blade opening

Ø10<sub>mm</sub>

Thick branch

Work amount on a full battery charge

When cutting ø15mm branches of Japanese cypress

about **8,000** pcs

## Slim and Lightweight design

The use of BL Coreless motor\*1 allows for reduction in the grip diameter and weight to reduce user's fatigue from pruning.

\*1 BL motor without iron core on which copper coil wire is wound