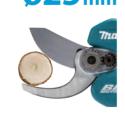

# Battery Powered Pruning Shears DUP180

\*When cutting ø15mm branches of Japanese cypress, with BL1860B battery