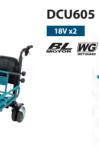

## Cordless Pruning Saw -

Battery Powered Pruning Shears — Cordless Earth Auger —

**DUC150** 



**DUP362** 



**DDG461** BL ADT XPI



#### **Battery Powered Wheelbarrow**

















#### Accessories

#### Shear blade U set

Replacement upper blade for Pruning shears



## Shear blade L set

Replacement lower blade for Pruning shears



#### Dresser stone set

Dresser stone for Shear blade sharpening



## Holster

Storage and carrying of



## **MAKPAC TYPE3**

For smart organization and easy transportation of power



## Charging Time

DC18RC DC18SD tools and accessories

| <b>BL1815N</b> 1.5Ah | 15 min | 30 min  |
|----------------------|--------|---------|
| <b>BL1820B</b> 2.0Ah | 24 min | 45 min  |
| <b>BL1830B</b> 3.0Ah | 22 min | 60 min  |
| <b>BL1840B</b> 4.0Ah | 36 min | 90 min  |
| <b>BL1850B</b> 5.0Ah | 45 min | 110 min |
| <b>BL1860B</b> 6.0Ah | 55 min | 130 min |

## **Battery Powered Pruning Shears**

## **DUP180**

(RAKE) Brake Anti-restart function

S