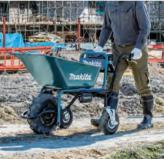

## Cordless Pruning Saw -

Battery Powered Pruning Shears — Cordless Earth Auger —

**DUC150** 



**DUP362** 



**DDG461** BL ADT XPI



#### **Battery Powered Wheelbarrow**

















#### Accessories

#### Shear blade U set

Replacement upper blade for Pruning shears



## Shear blade L set

Replacement lower blade for Pruning shears



#### Dresser stone set

Dresser stone for Shear blade sharpening



## Holster

Storage and carrying of



## **MAKPAC TYPE3**

For smart organization and easy transportation of power



## Charging Time

DC18RC DC18SD tools and accessories

| <b>BL1815N</b> 1.5Ah | 15 min | 30 min  |
|----------------------|--------|---------|
| <b>BL1820B</b> 2.0Ah | 24 min | 45 min  |
| <b>BL1830B</b> 3.0Ah | 22 min | 60 min  |
| <b>BL1840B</b> 4.0Ah | 36 min | 90 min  |
| <b>BL1850B</b> 5.0Ah | 45 min | 110 min |
| <b>BL1860B</b> 6.0Ah | 55 min | 130 min |

## **Battery Powered Pruning Shears**

## **DUP180**

(RAKE) Brake Anti-restart funct