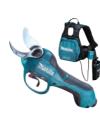

## **Battery Powered Pruning Shears**

# Battery Powered Pruning Shears DUP180

\*When cutting ø15mm branches of Japanese cypress, with BL1860B battery

## **Battery adapter**

Cord length: 1.4m

The battery is separated by the adapter to reduce hand and arm fatigue.