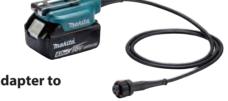

## **Battery adapter**

Cord length: 1.4m

The battery is separated by the adapter to reduce hand and arm fatigue.