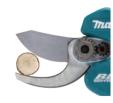

## **DUP180**

(RAKE) Brake Anti-restart function

S Torque Limiter Carrying Case

Max cutting: 30 mm (1-3/16") 2.5 m/s<sup>2</sup> or less 70 dB(A) or less Capacity Vibration level Sound pressure 296 x 40 x 99 mm (11-5/8 x 1-9/16 x 3-7/8") 0.68 kg (1.5 lbs.) Net weight\*