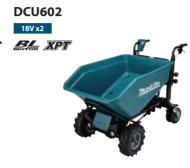

## Cordless Pruning Saw -

Battery Powered Pruning Shears — Cordless Earth Auger —

**DUC150** 



**DUP362** 



**DDG461** BL ADT XPI



#### **Battery Powered Wheelbarrow**

















#### Accessories

#### Shear blade U set

Replacement upper blade for Pruning shears



## Shear blade L set

Replacement lower blade for Pruning shears



#### Dresser stone set

Dresser stone for Shear blade sharpening



## Holster

Storage and carrying of



## **MAKPAC TYPE3**

For smart organization and easy transportation of power



## Charging Time

DC18RC DC18SD tools and accessories

| <b>BL1815N</b> 1.5Ah | 15 min | 30 min  |
|----------------------|--------|---------|
| <b>BL1820B</b> 2.0Ah | 24 min | 45 min  |
| <b>BL1830B</b> 3.0Ah | 22 min | 60 min  |
| <b>BL1840B</b> 4.0Ah | 36 min | 90 min  |
| <b>BL1850B</b> 5.0Ah | 45 min | 110 min |
| <b>BL1860B</b> 6.0Ah | 55 min | 130 min |

## **Battery Powered Pruning Shears**

## **DUP180**

(RAKE) Brake Anti-restart fun