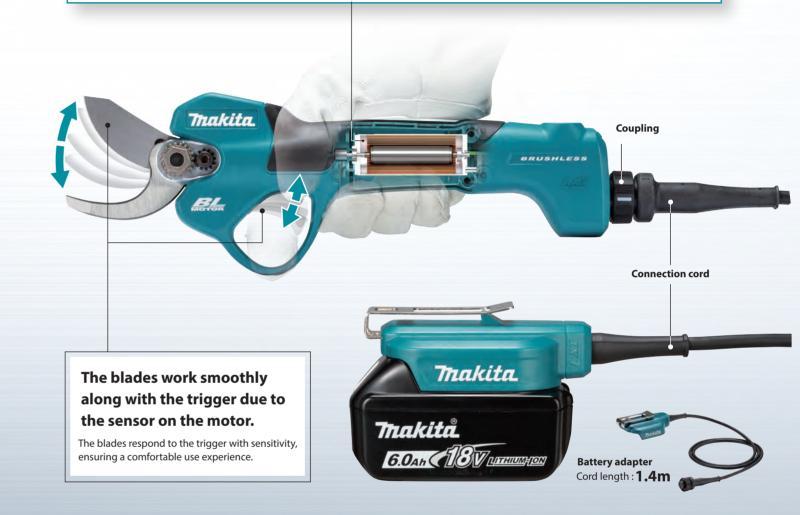

## **Battery adapter**

Cord length: 1.4m

The battery is separated by the adapter to reduce hand and arm fatigue.

## Slim and Lightweight design

The use of BL Coreless motor\*1 allows for reduction in the grip diameter and weight to reduce user's fatigue from pruning.

\*1 BL motor without iron core on which copper coil wire is wound