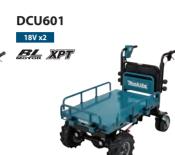

## Cordless Pruning Saw -

Battery Powered Pruning Shears — Cordless Earth Auger —

**DUC150** 



**DUP362** 



**DDG461** BL ADT XPI



#### **Battery Powered Wheelbarrow**

















#### Accessories

#### Shear blade U set

Replacement upper blade for Pruning shears



## Shear blade L set

Replacement lower blade for Pruning shears



#### Dresser stone set

Dresser stone for Shear blade sharpening



## Holster

Storage and carrying of



## **MAKPAC TYPE3**

For smart organization and easy transportation of power



## Charging Time

DC18RC DC18SD tools and accessories

| <b>BL1815N</b> 1.5Ah | 15 min | 30 min  |
|----------------------|--------|---------|
| <b>BL1820B</b> 2.0Ah | 24 min | 45 min  |
| <b>BL1830B</b> 3.0Ah | 22 min | 60 min  |
| <b>BL1840B</b> 4.0Ah | 36 min | 90 min  |
| <b>BL1850B</b> 5.0Ah | 45 min | 110 min |
| <b>BL1860B</b> 6.0Ah | 55 min | 130 min |

## **Battery Powered Pruning Shears**

## **DUP180**

(RAKE) Brake Anti-restart f