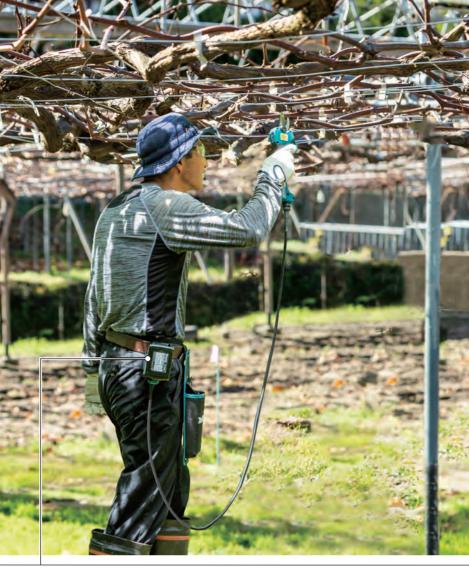

## **Battery adapter**

Cord length: 1.4m

The battery is separated by the adapter to reduce hand and arm fatigue.