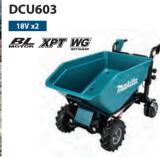

## Cordless Pruning Saw -

Battery Powered Pruning Shears — Cordless Earth Auger —

**DUC150** 



**DUP362** 



**DDG461** BL ADT XPI



#### **Battery Powered Wheelbarrow**

















#### Accessories

#### Shear blade U set

Replacement upper blade for Pruning shears



## Shear blade L set

Replacement lower blade for Pruning shears



#### Dresser stone set

Dresser stone for Shear blade sharpening



## Holster

Storage and carrying of



## **MAKPAC TYPE3**

For smart organization and easy transportation of power



## Charging Time

DC18RC DC18SD tools and accessories

| <b>BL1815N</b> 1.5Ah | 15 min | 30 min  |
|----------------------|--------|---------|
| <b>BL1820B</b> 2.0Ah | 24 min | 45 min  |
| <b>BL1830B</b> 3.0Ah | 22 min | 60 min  |
| <b>BL1840B</b> 4.0Ah | 36 min | 90 min  |
| <b>BL1850B</b> 5.0Ah | 45 min | 110 min |
| <b>BL1860B</b> 6.0Ah | 55 min | 130 min |

## **Battery Powered Pruning Shears**

## **DUP180**

(RAKE) Brake Anti-restart functio