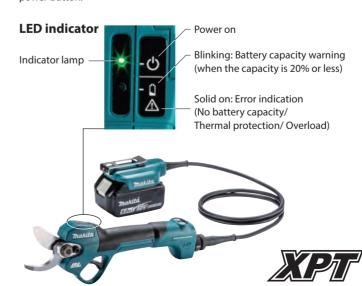

## **Standby mode**

To turn off the tool, pull and hold the switch trigger for more than 3 seconds to close the shear blades, then release the switch trigger, and then press the main power button.

## Adjustment of blade overlap when closed

( by pressing and holding Blade opening angle adjustment button for 3 seconds or more when fully closed)