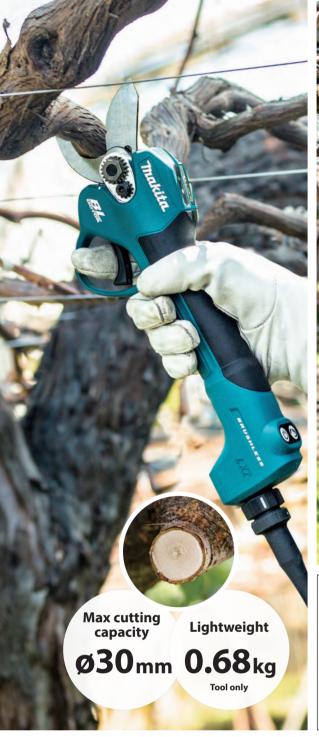

## **DUP180**

(RAKE) Brake Anti-restart function

S Torque Limiter Carrying Case

Max cutting: 30 mm (1-3/16") 2.5 m/s<sup>2</sup> or less 70 dB(A) or less Capacity Vibration level Sound pressure 296 x 40 x 99 mm (11-5/8 x 1-9/16 x 3-7/8") 0.68 kg (1.5 lbs.) Net weight\*

\*Without standard equipment such as battery, battery adapter, harness, and controller for operation

Standard Equipment:

Oil spray, Hex wrench, Socket wrench, Dressing stone, Holster, Battery, Charger

The weight according to EPTA-Procedure 01/2014 is shown in the table.

# Battery Powered Pruning Shears DUP180

\*When cutting ø15mm branches of Japanese cypress, with BL1860B battery