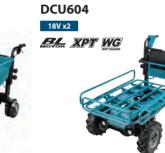

## Cordless Pruning Saw -

Battery Powered Pruning Shears — Cordless Earth Auger —

**DUC150** 



**DUP362** 



**DDG461** BL ADT XPI



#### **Battery Powered Wheelbarrow**

















#### Accessories

#### Shear blade U set

Replacement upper blade for Pruning shears



## Shear blade L set

Replacement lower blade for Pruning shears



#### Dresser stone set

Dresser stone for Shear blade sharpening



## Holster

Storage and carrying of



## **MAKPAC TYPE3**

For smart organization and easy transportation of power



## Charging Time

DC18RC DC18SD tools and accessories

| <b>BL1815N</b> 1.5Ah | 15 min | 30 min  |
|----------------------|--------|---------|
| <b>BL1820B</b> 2.0Ah | 24 min | 45 min  |
| <b>BL1830B</b> 3.0Ah | 22 min | 60 min  |
| <b>BL1840B</b> 4.0Ah | 36 min | 90 min  |
| <b>BL1850B</b> 5.0Ah | 45 min | 110 min |
| <b>BL1860B</b> 6.0Ah | 55 min | 130 min |

## **Battery Powered Pruning Shears**

## **DUP180**

(RAKE) Brake Anti-restart function