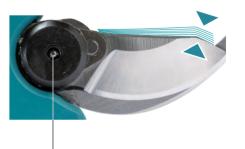

m four angles to match branch thickness.



button

Blade opening



Ø10<sub>mm</sub>









Thick branch





Work amount on a full battery charge

When cutting ø15mm branches of Japanese cypress

about **8,000** pcs

## Slim and Lightweight design

The use of BL Coreless motor\*1 allows for reduction in the grip diameter and weight to reduce user's fatigue from pruning.

\*1 BL motor without iron core on which copper coil wire is wound





## **Standby mode**

To turn off the tool, pull and hold the switch trigger for more than 3 seconds to close the shear blades, then release the switch trigger, and then press the main power button.



## Adjustment of blade overlap when closed

( by pressing and holding Blade opening angle adjustment button for 3 seconds or more when fully closed)



## **External oil port**

Lubrication oil can be injected without disassembling the blades.