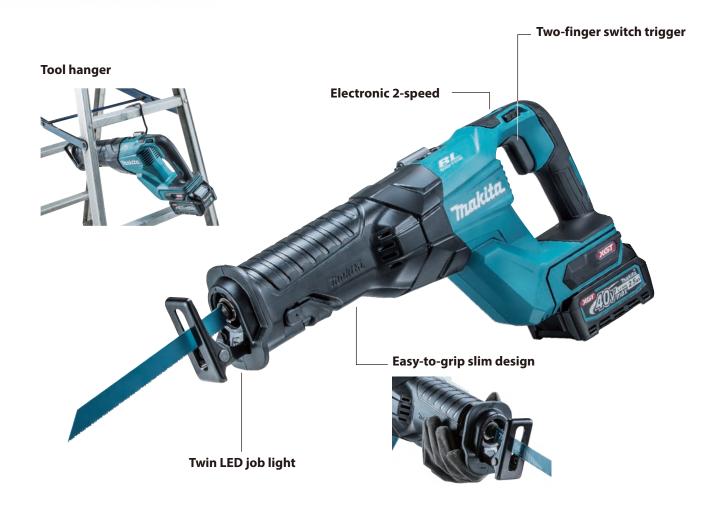

The tool body is separated into the upper and lower housings which joined with vibration absorbing cushion rubbers to reduce load on battery and terminal.

Smooth cutting with vertical crank system

**Tool-less shoe adjustment** 

Easy blade ejection lever