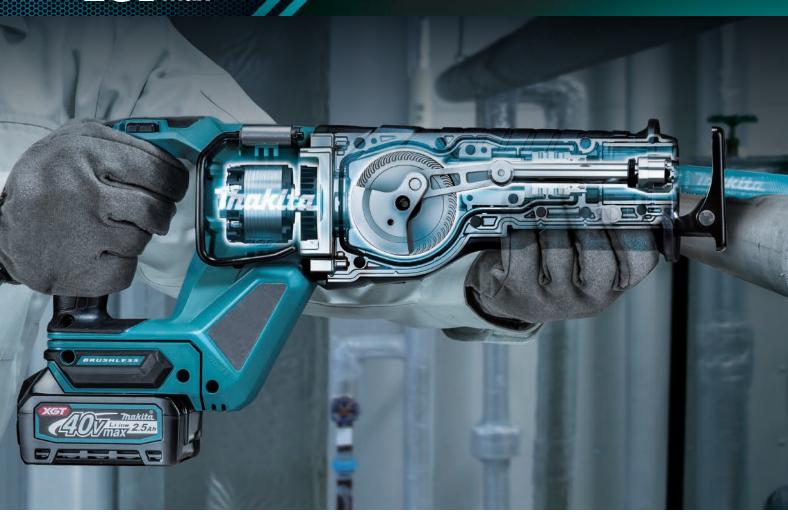

The tool body is separated into the upper and lower housings which joined with vibration absorbing cushion rubbers to reduce load on battery and terminal.

Smooth cutting with vertical crank system

**Tool-less shoe adjustment** 