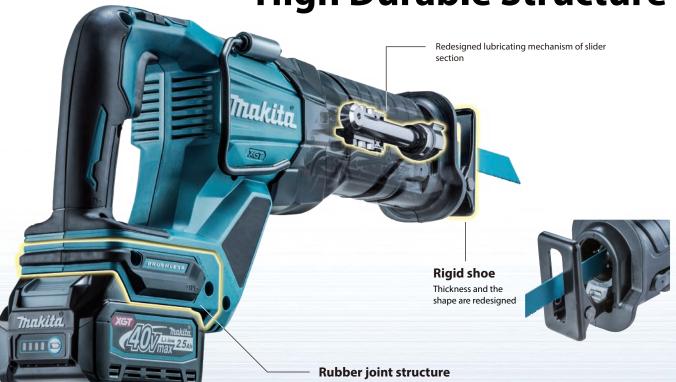

The tool body is separated into the upper and lower housings which joined with vibration absorbing cushion rubbers to reduce load on battery and terminal.

Smooth cutting with vertical crank system

**Tool-less shoe adjustment** 