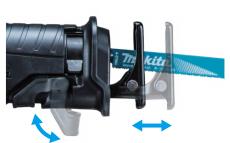

The tool body is separated into the upper and lower housings which joined with vibration absorbing cushion rubbers to reduce load on battery and terminal.

Smooth cutting with vertical crank system

**Tool-less shoe adjustment** 

Easy blade ejection lever