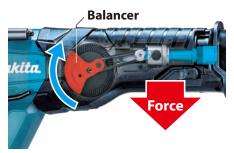

The tool body is separated into the upper and lower housings which joined with vibration absorbing cushion rubbers to reduce load on battery and terminal.

Smooth cutting with vertical crank system

**Tool-less shoe adjustment** 