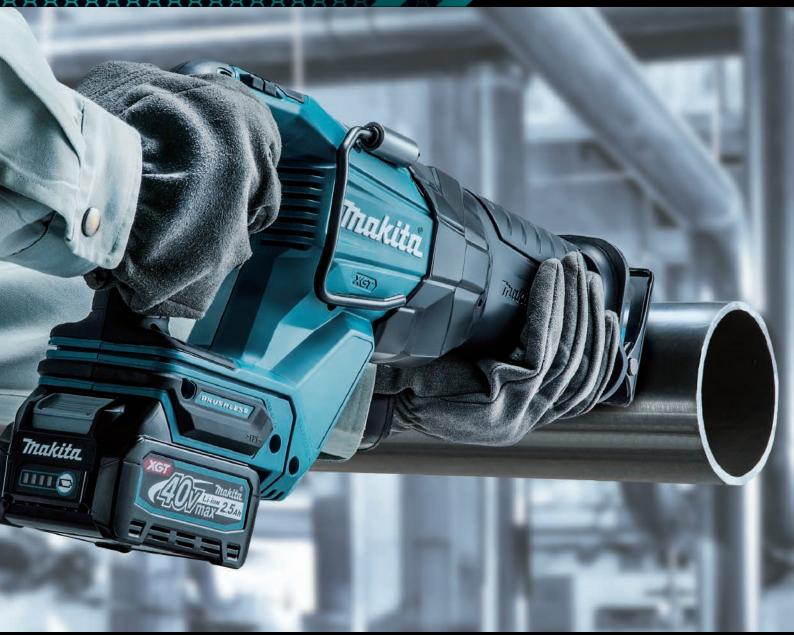

## ø25.4mm (1") Carbon steel pipe

| JR001G                  | 110 |
|-------------------------|-----|
| 18Vx2 Predecessor Model | 100 |
| Slow                    |     |

| SPF 2 x 10 |                         |     |     |      |  |
|------------|-------------------------|-----|-----|------|--|
|            | JR001G                  |     | 135 |      |  |
|            | 18Vx2 Predecessor Model | 100 |     |      |  |
|            | Slow                    |     |     | Fast |  |