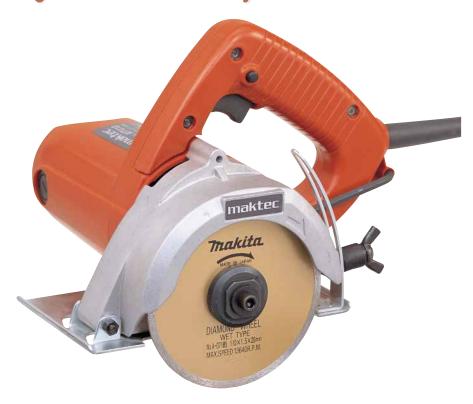

## Cutter

110 mm (4-3/8") Model MT410

## More powerful cutting in stone, masonry, tile and concrete!

- · Powerful motor, 1650W in max. power output
- Dust proof construction
   Flat washers on both ends of armature
   O ring on spindle
- Water supply attachment

## SPECIFICATIONS

Continuous rating input Blade Diameter Max Cutting Capacity No Load Speed (RPM) Dimensions (L x W x H)

Net weight Power supply cord 1,200W 110 mm (4-3/8") 90°: 32 mm (1-1/4") 13,000 226x211x163 mm (8-7/8"x 8-5/16"x6-3/8") 2.9 kg (6.4 lbs.)

STANDARD EQUIPMENT Wrench, Hex Wrench