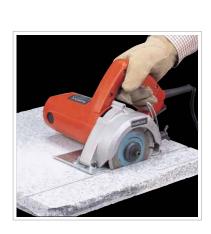

## More powerful cutting in stone, masonry, tile and concrete!

- · Powerful motor, 1650W in max. power output
- Dust proof construction
   Flat washers on both ends of armature
   O ring on spindle
- Water supply attachment

Tool does not come with diamond wheel.