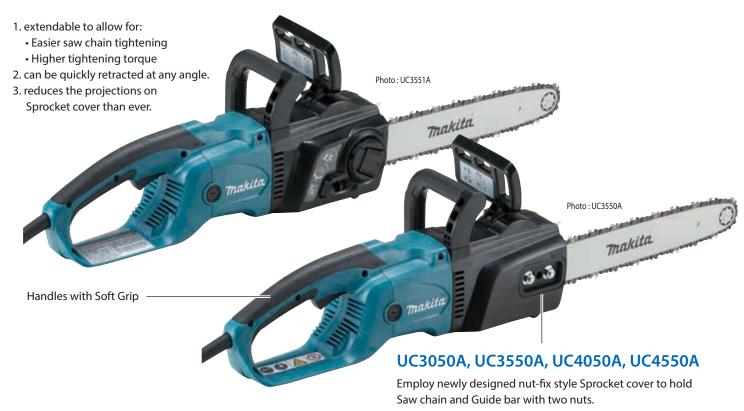

## New adjustment lever for easier tool-less saw chain/ tension adjustment

### UC3051A, UC3551A, UC4051A, UC4551A

Improved oil pump keeps the delivery of chain oil constant regardless of temperature and the oil viscosity.

Increased oil tank capacity 200 mL

Large view window of Oil tank allows operator to easily check oil level.