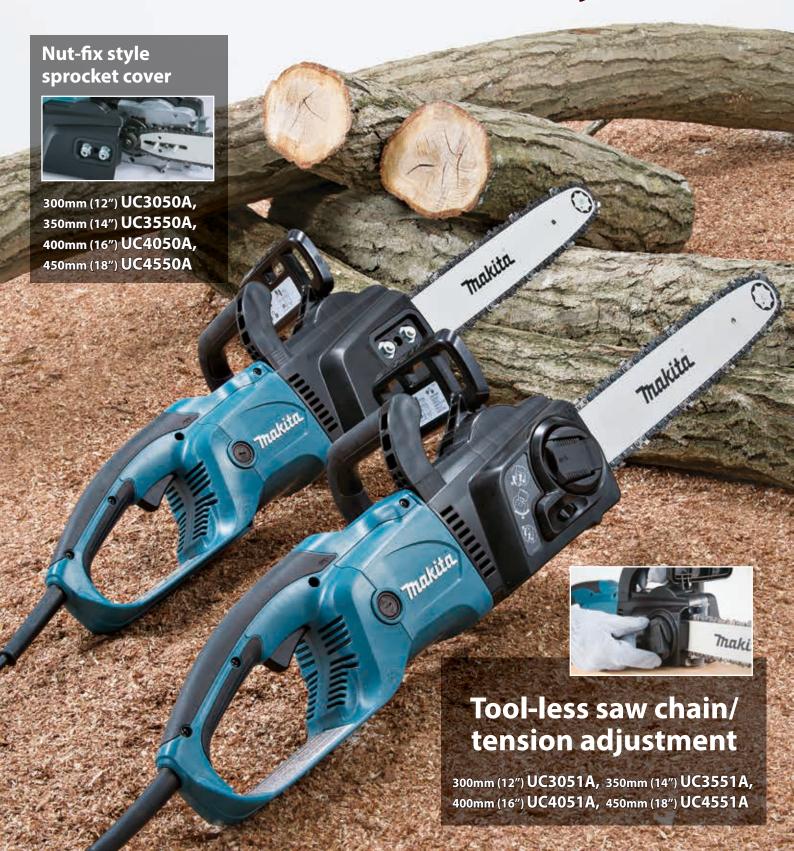

# **Chain Saw**

UC3050A, UC3550A, UC4050A, UC4550A UC3051A, UC3551A, UC4051A, UC4551A

## New adjustment lever for easier tool-less saw chain/ tension adjustment

### UC3051A, UC3551A, UC4051A, UC4551A

Improved oil pump keeps the delivery of chain oil constant regardless of temperature and the oil viscosity.

Increased oil tank capacity 200 mL

Large view window of Oil tank allows operator to easily check oil level.