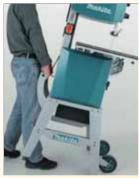

# Expand your working capacity Trackita

Thakita





165mm<sub>(6-1/2")</sub> 305mm<sub>(12")</sub>

Maximum height

**Throat width** 

### LED job light switch

#### Anti-restart function

(for countries where regulations require it) prevents accidental startup for safety even if the machine is plugged to power source with the switch on.

### Easy-to-Read Scale

with large graduations and magnifying lens.



### Wheeled stand for easier mobility

Stand with two caster wheels and a lifting handle adds mobility for convenient repositioning of the machine.



### Quick-release tension lever for tool-less easy blade change allows to easily loosen or

tighten the band saw blade without using tools.



6 LEDs illuminate working surface for easier cutting in dark places.



### **Bevel cutting**

base can be tilted up to 45-degrees.



#### **Easy connecting** with vacuum cleaner

Both 63mm and 100mm hoses can be connected.



High / Low speed selection for excellent

results in both hard and soft wood



### Accessories

Band saw blade Thickness: 0.5 mm



| Width | No. of<br>teeth<br>per inch | Application         | Part No. |  |
|-------|-----------------------------|---------------------|----------|--|
| 16mm  | 4                           | Wood/ for cross-cut | B-16667  |  |
| 13mm  | 4                           | Wood/ for universal | B-16