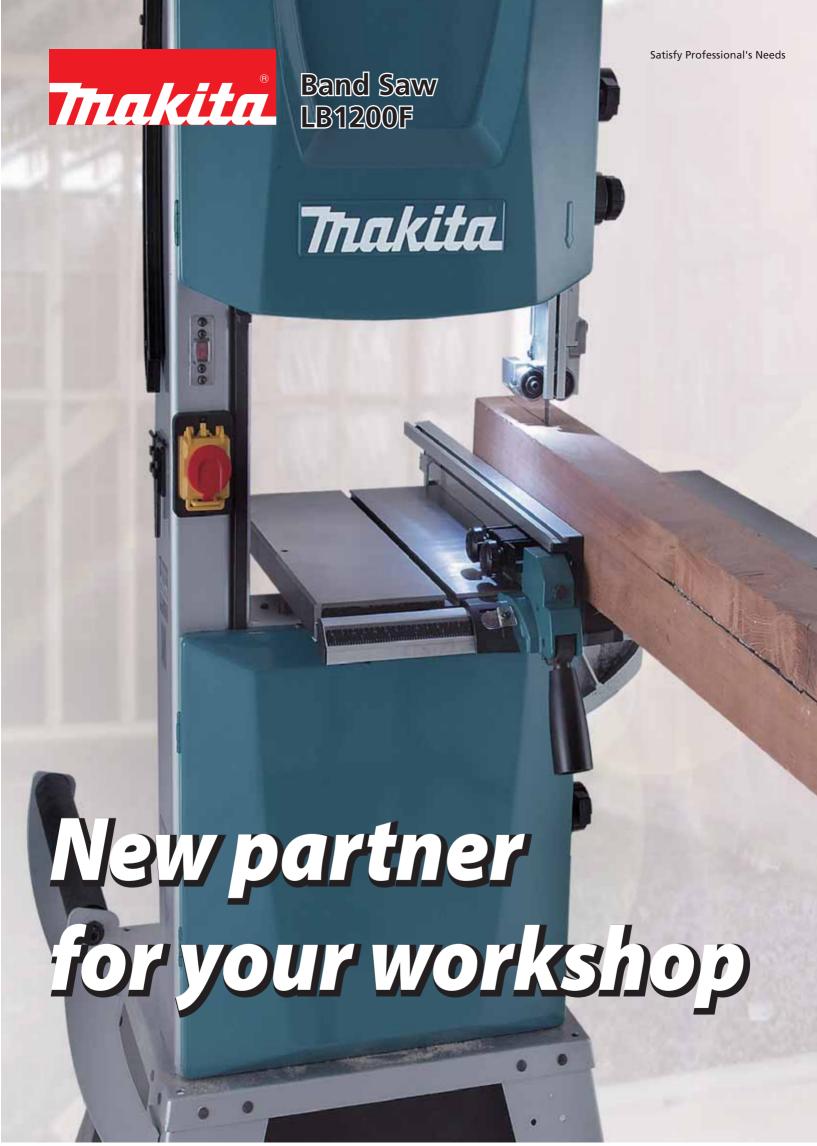

### Wheeled stand for easier mobility

Stand with two caster wheels and a lifting handle adds mobility for convenient repositioning of the machine.