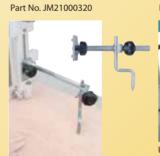

ecting** with vacuum cleaner

Both 63mm and 100mm hoses can be connected.



High / Low speed selection for excellent

results in both hard and soft wood



### Accessories

Band saw blade Thickness: 0.5 mm



| Width | No. of<br>teeth<br>per inch | Application         | Part No. |  |
|-------|-----------------------------|---------------------|----------|--|
| 16mm  | 4                           | Wood/ for cross-cut | B-16667  |  |
| 13mm  | 4                           | Wood/ for universal | B-16673  |  |
| 6mm   | 6                           | Wood/ for curve-cut | B-16689  |  |
| 16mm  | 14                          | Nonferrous metal    | B-16695  |  |

### **Extension table set**

Part No. JM21000300

**Dust box** 

keeps the work place clean.



### Circular cutting attachment set



### **Belt sanding attachment set**

Part No. JM21000330



Use a sanding belt that is 2240 mm long and 20 mm wide or less.

### **Band Saw**



**Mechanical 2-speed** 



**Built-in job light** 



**Dust collecting** 

### **LB1200F**

**Continuous rating Input** 

Thickness of cut: 165mm (6-1/2") Throat: 305mm (12") Capacity Hi: (50Hz) 800m (60Hz) 1,000m/min. Lo: (50Hz) 400m (60Hz) 500m/min. Blade speed

615 x 775 x 1,600mm (24-1/4" x 30-1/2" x 63") Dimensions(LxWxH)

Net weight 81.2kg (179.0lbs)

Power supply cord 2.5m (8.2ft)

Standard Equipment Band Saw Blades, Rip Fence, Angle Rule, Push Stick 2, Nozzle 93, Band Saw Stand, Hex Wrenches

\*weight according to EPTA-Procedure 01/2003

Items of standard equipment and specifications may vary by country or area

## **Makita Corporation*