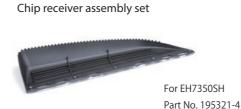

# **EN7350SH**

730mm(28-3/4")

Toothed edge designed like saw teeth can catch and prevent leaf or twig debris from falling over the edge of chip receiver.

Anti-slide ribs on the bottom plate prevents leaf or twig debris from sliding and slipping out of chip receiver.