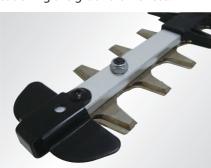

## Blade Teeth with 3 Sharpened Edges for clean cut | Tooth Spacing

Stain-free shear blade surface of glittering silver obtained by non-electrolyzed nickel plating that features high anti-abrasion surface for long lasting coating