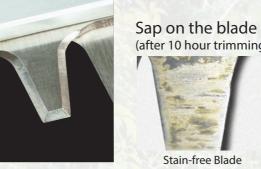

## Blade Teeth with 3 Sharpened Edges for clean cut | Tooth Spacing

Stain-free shear blade surface of glittering silver obtained by non-electrolyzed nickel plating that features high anti-abrasion surface for long lasting coating