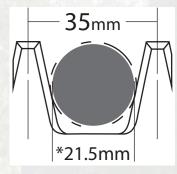

#### \*Max. Branch diameter

\*Indicates maximum diameter of the branch that can be received between adjacent two blade teeth. (See the figure on the right.)