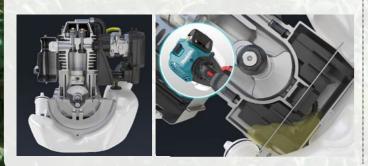

# 4-stroke engine with the multi-position engine **lubrication system**

EN4950H

EN4951SH

EN5950SH ht hedge trimmer head

EN7350SH traight hedge trimmer head

## **Multi-position engine lubrication** system

enables the engine to be inclined to any angle even during continuous operation with no emission of white smoke and smell of burning engine oil.