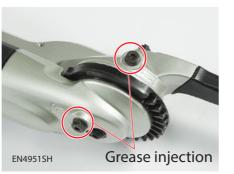

## Clean cut by dual Blade End cover drive

prevents the tip of sliding blade from touching the ground or fences.

**Easy injecting grease** 

Accessories

Blade cove

\* If necessary Blade guard can be removed