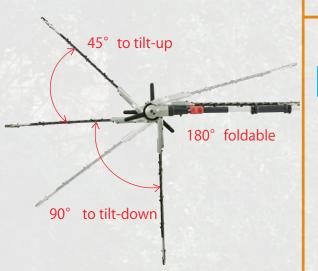

## Angle adjustable hedge trimmer head

1 - Mar -

• 45° tilt-up to 90° tilt-down from the horizontal position

180° foldable for easy transport and storage: Built-in clutch works to stop the blade motion even if the throttle lever is touched while 180° folding. • 13 angle settings (11.25° each):

Insert-pin structure of the setting has an advantage in retention of the angle over frictional engagement structure for predecessor PTR2500. The angle change by lever is easy.

 Compact design for greater versatility in the garden as well as in commercial applications