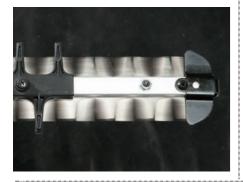

## Clean cut by dual Blade End cover drive

prevents the tip of sliding blade from touching the ground or fences.

**Easy injecting grease** 

Accessories

Blade cove

\* If necessary Blade guard can be removed

## Blade Teeth with 3 Sharpened Edges for clean cut | Tooth Spacing

Stain-free shear blade surface of glittering silver obtained by non-electrolyzed nickel plating that features high anti-abrasion surface for long lasting coating