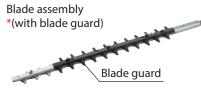

| Blade assembly (with Blade guard) |          | Blade cover |
|-----------------------------------|----------|-------------|
| Model No.                         | Part No. | Part No.    |
| EN4950H, EN4951SH                 | 196795-2 | 452328-6    |
| EN5950SH                          | 196797-8 | 452327-8    |
| EN7350SH                          | 196801-3 | 451868-1    |