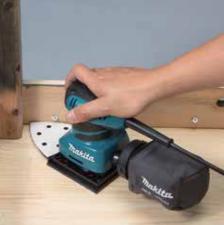

# Freestyle Sanding

Ergonomically Contoured Grip with Non-Skid Elastomer Covered Surface.

Fits your palm perfectly.
Also provides more
control and comfort while
minimizing hand fatigue
and pain when gripping
the tool from the side.

Slimmer design allows secure grip with all the fingers relaxed.

Ergonomic shape of the tool head designed based on research of palm sizes.

Low Vibration: 3.1m/s² (loaded)\*
Dual counterweight balancing system
for reduced vibration.