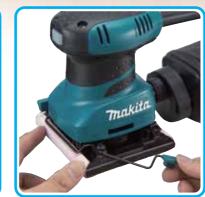

connected to the tool using Adapter.

Easy-to-Operate Paper Clamp (BO4555 and BO4556) Easy installation/removal of paper

with rolled clamper's edges

•Conveniently located ON / OFF Switch for One-Handed Operation.

•Rubber Switch Cover prevents ingress of dust.