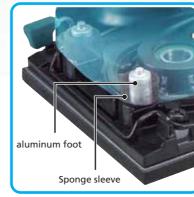

Low noise 81dB (loaded)\*
by aluminum foot and counterweight

\*In case of using BO4556

Rigid aluminum foot with dust-proof sponge for longer tool life

High Dust Extraction

Dust is extracted through 6-hole under Pad and collected into Dust Bag. Also, instead of Dust Bag, Makita Vacuum Cleaner can be