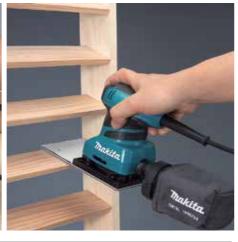

Smooth Sanding by Powerful 200w motor

Comfortable Sanding by Low Noise and Low Vibration

Clean Sanding
by High Dust Extraction