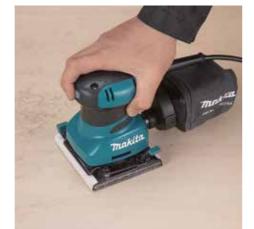

Smooth Sanding by Powerful 200w motor

Comfortable Sanding by Low Noise and Low Vibration

Clean Sanding
by High Dust Extraction

# Freestyle Sanding

Ergonomically Contoured Grip with Non-Skid Elastomer Covered Surface.

Fits your palm perfectly.
Also provides more
control and comfort while
minimizing hand fatigue
and pain when gripping
the tool from the side.

Slimmer design allows secure grip with all the fingers relaxed.

Ergonomic shape of the tool head designed based on research of palm sizes.

Low Vibration: 3.1m/s² (loaded)\*
Dual counterweight balancing system
for reduced vibration.