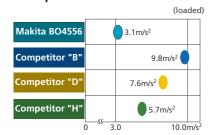

## Comparison of Vibration level Comp

Vibration level of BO4556 is less than half of viblation level of competitor "B" or "D"