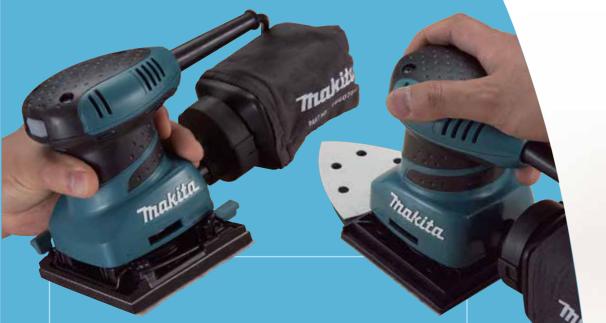

# Freestyle Sanding

Ergonomically Contoured Grip with Non-Skid Elastomer Covered Surface.

Fits your palm perfectly.
Also provides more
control and comfort while
minimizing hand fatigue
and pain when gripping
the tool from the side.

Slimmer design allows secure grip with all the fingers relaxed.

Ergonomic shape of the tool head designed based on research of palm sizes.

Low Vibration: 3.1m/s² (loaded)\*
Dual counterweight balancing system
for reduced vibration.