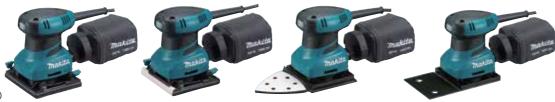

## nder BO4555 / BO4556 / BO4565 / BO4566

| BO4555                                       | BO4556                                                                                                                                                                               | BO4565                                                                                                                                                                                                                                                                                                                                                                                                                                                                                                                                                                                                                                                                                                                                                                                                                                                                                                                                                                                                                                                                                                                                                                                                                                                                                                                                                                                                                                                                                                                                                                                                                                                                                                                                                                                                                                                                                                                                                                                                                                                                                                                    |                                                                                                                                                                                                                                                                                                                                                                                                                                                                                                                                                                                                                                                                                                                                                        |
|----------------------------------------------|--------------------------------------------------------------------------------------------------------------------------------------------------------------------------------------|---------------------------------------------------------------------------------------------------------------------------------------------------------------------------------------------------------------------------------------------------------------------------------------------------------------------------------------------------------------------------------------------------------------------------------------------------------------------------------------------------------------------------------------------------------------------------------------------------------------------------------------------------------------------------------------------------------------------------------------------------------------------------------------------------------------------------------------------------------------------------------------------------------------------------------------------------------------------------------------------------------------------------------------------------------------------------------------------------------------------------------------------------------------------------------------------------------------------------------------------------------------------------------------------------------------------------------------------------------------------------------------------------------------------------------------------------------------------------------------------------------------------------------------------------------------------------------------------------------------------------------------------------------------------------------------------------------------------------------------------------------------------------------------------------------------------------------------------------------------------------------------------------------------------------------------------------------------------------------------------------------------------------------------------------------------------------------------------------------------------------|--------------------------------------------------------------------------------------------------------------------------------------------------------------------------------------------------------------------------------------------------------------------------------------------------------------------------------------------------------------------------------------------------------------------------------------------------------------------------------------------------------------------------------------------------------------------------------------------------------------------------------------------------------------------------------------------------------------------------------------------------------|
|                                              |                                                                                                                                                                                      | DU4303                                                                                                                                                                                                                                                                                                                                                                                                                                                                                                                                                                                                                                                                                                                                                                                                                                                                                                                                                                                                                                                                                                                                                                                                                                                                                                                                                                                                                                                                                                                                                                                                                                                                                                                                                                                                                                                                                                                                                                                                                                                                                                                    | BO4566                                                                                                                                                                                                                                                                                                                                                                                                                                                                                                                                                                                                                                                                                                                                                 |
| 200W                                         | 200W                                                                                                                                                                                 | 200W                                                                                                                                                                                                                                                                                                                                                                                                                                                                                                                                                                                                                                                                                                                                                                                                                                                                                                                                                                                                                                                                                                                                                                                                                                                                                                                                                                                                                                                                                                                                                                                                                                                                                                                                                                                                                                                                                                                                                                                                                                                                                                                      | 200W                                                                                                                                                                                                                                                                                                                                                                                                                                                                                                                                                                                                                                                                                                                                                   |
| 112 x 102mm (4-3/8" x 4")                    | 112 x 102mm (4-3/8" x 4")                                                                                                                                                            | 112 x 190mm (4-3/8" x 7-1/2")                                                                                                                                                                                                                                                                                                                                                                                                                                                                                                                                                                                                                                                                                                                                                                                                                                                                                                                                                                                                                                                                                                                                                                                                                                                                                                                                                                                                                                                                                                                                                                                                                                                                                                                                                                                                                                                                                                                                                                                                                                                                                             | 100 x 164mm (3-15/16" x 6-1/2",                                                                                                                                                                                                                                                                                                                                                                                                                                                                                                                                                                                                                                                                                                                        |
| 114 x 102mm (4-1/2" x 4")                    | -                                                                                                                                                                                    | 114 x 102mm (4-1/2" x 4")                                                                                                                                                                                                                                                                                                                                                                                                                                                                                                                                                                                                                                                                                                                                                                                                                                                                                                                                                                                                                                                                                                                                                                                                                                                                                                                                                                                                                                                                                                                                                                                                                                                                                                                                                                                                                                                                                                                                                                                                                                                                                                 | 102 x 166mm (4" x 6-1/2")                                                                                                                                                                                                                                                                                                                                                                                                                                                                                                                                                                                                                                                                                                                              |
| 114 x 140mm (4-1/2" x 5-1/2")                | 114 x 140mm (4-1/2" x 5-1/2")                                                                                                                                                        | -                                                                                                                                                                                                                                                                                                                                                                                                                                                                                                                                                                                                                                                                                                                                                                                                                                                                                                                                                                                                                                                                                                                                                                                                                                                                                                                                                                                                                                                                                                                                                                                                                                                                                                                                                                                                                                                                                                                                                                                                                                                                                                                         | -                                                                                                                                                                                                                                                                                                                                                                                                                                                                                                                                                                                                                                                                                                                                                      |
| -                                            | -                                                                                                                                                                                    | 96 x 96 x 96mm (3-3/4" x 3-3/4" x 3-3/4")                                                                                                                                                                                                                                                                                                                                                                                                                                                                                                                                                                                                                                                                                                                                                                                                                                                                                                                                                                                                                                                                                                                                                                                                                                                                                                                                                                                                                                                                                                                                                                                                                                                                                                                                                                                                                                                                                                                                                                                                                                                                                 | -                                                                                                                                                                                                                                                                                                                                                                                                                                                                                                                                                                                                                                                                                                                                                      |
| 131x 112 x 142mm                             | 131x 112 x 141mm                                                                                                                                                                     | 219 x 112 x 139mm                                                                                                                                                                                                                                                                                                                                                                                                                                                                                                                                                                                                                                                                                                                                                                                                                                                                                                                                                                                                                                                                                                                                                                                                                                                                                                                                                                                                                                                                                                                                                                                                                                                                                                                                                                                                                                                                                                                                                                                                                                                                                                         | 197 x 100 x 137mm                                                                                                                                                                                                                                                                                                                                                                                                                                                                                                                                                                                                                                                                                                                                      |
| (5-1/8" x 4-3/8" x 5-5/8")                   | (5-1/8" x 4-3/8" x 5-9/16")                                                                                                                                                          | (8-5/8" x 4-3/8" x 5-1/2")                                                                                                                                                                                                                                                                                                                                                                                                                                                                                                                                                                                                                                                                                                                                                                                                                                                                                                                                                                                                                                                                                                                                                                                                                                                                                                                                                                                                                                                                                                                                                                                                                                                                                                                                                                                                                                                                                                                                                                                                                                                                                                | (7-3/4" x 3-15/16" x 5-3/8")                                                                                                                                                                                                                                                                                                                                                                                                                                                                                                                                                                                                                                                                                                                           |
| 14,000                                       | 14,000                                                                                                                                                                               | 14,000                                                                                                                                                                                                                                                                                                                                                                                                                                                                                                                                                                                                                                                                                                                                                                                                                                                                                                                                                                                                                                                                                                                                                                                                                                                                                                                                                                                                                                                                                                                                                                                                                                                                                                                                                                                                                                                                                                                                                                                                                                                                                                                    | 14,000                                                                                                                                                                                                                                                                                                                                                                                                                                                                                                                                                                                                                                                                                                                                                 |
| 1.1kg (2.4lbs)                               | 1.1kg (2.4lbs)                                                                                                                                                                       | 1.1kg (2.4lbs)                                                                                                                                                                                                                                                                                                                                                                                                                                                                                                                                                                                                                                                                                                                                                                                                                                                                                                                                                                                                                                                                                                                                                                                                                                                                                                                                                                                                                                                                                                                                                                                                                                                                                                                                                                                                                                                                                                                                                                                                                                                                                                            | 1.1kg (2.4lbs)                                                                                                                                                                                                                                                                                                                                                                                                                                                                                                                                                                                                                                                                                                                                         |
| 2.0m (6.6ft)                                 | 2.0m (6.6ft)                                                                                                                                                                         | 2.0m (6.6ft)                                                                                                                                                                                                                                                                                                                                                                                                                                                                                                                                                                                                                                                                                                                                                                                                                                                                                                                                                                                                                                                                                                                                                                                                                                                                                                                                                                                                                                                                                                                                                                                                                                                                                                                                                                                                                                                                                                                                                                                                                                                                                                              | 2.0m (6.6ft)                                                                                                                                                                                                                                                                                                                                                                                                                                                                                                                                                                                                                                                                                                                                           |
| Abrasive Paper set,<br>Dust Bag, Punch plate | Abrasive Paper set,<br>Dust Bag, Punch plate                                                                                                                                         | Abrasive Paper set,<br>Dust Bag                                                                                                                                                                                                                                                                                                                                                                                                                                                                                                                                                                                                                                                                                                                                                                                                                                                                                                                                                                                                                                                                                                                                                                                                                                                                                                                                                                                                                                                                                                                                                                                                                                                                                                                                                                                                                                                                                                                                                                                                                                                                                           | Dust Bag                                                                                                                                                                                                                                                                                                                                                                                                                                                                                                                                                                                                                                                                                                                                               |
|                                              | 114 x 102mm (4-1/2" x 4")<br>114 x 140mm (4-1/2" x 5-1/2")<br>-<br>131x 112 x 142mm<br>(5-1/8" x 4-3/8" x 5-5/8")<br>14,000<br>1.1kg (2.4lbs)<br>2.0m (6.6ft)<br>Abrasive Paper set, | 112 x 102mm (4-3/8" x 4") 114 x 102mm (4-1/2" x 4") - 114 x 140mm (4-1/2" x 5-1/2") 131x 112 x 142mm 131x 112 x 141mm (5-1/8" x 4-3/8" x 5-5/8") 14,000 11,000 11,000 11,000 11,000 11,000 11,000 11,000 11,000 11,000 11,000 11,000 11,000 11,000 11,000 11,000 11,000 11,000 11,000 11,000 11,000 11,000 11,000 11,000 11,000 11,000 11,000 11,000 11,000 11,000 11,000 11,000 11,000 11,000 11,000 11,000 11,000 11,000 11,000 11,000 11,000 11,000 11,000 11,000 11,000 11,000 11,000 11,000 11,000 11,000 11,000 11,000 11,000 11,000 11,000 11,000 11,000 11,000 11,000 11,000 11,000 11,000 11,000 11,000 11,000 11,000 11,000 11,000 11,000 11,000 11,000 11,000 11,000 11,000 11,000 11,000 11,000 11,000 11,000 11,000 11,000 11,000 11,000 11,000 11,000 11,000 11,000 11,000 11,000 11,000 11,000 11,000 11,000 11,000 11,000 11,000 11,000 11,000 11,000 11,000 11,000 11,000 11,000 11,000 11,000 11,000 11,000 11,000 11,000 11,000 11,000 11,000 11,000 11,000 11,000 11,000 11,000 11,000 11,000 11,000 11,000 11,000 11,000 11,000 11,000 11,000 11,000 11,000 11,000 11,000 11,000 11,000 11,000 11,000 11,000 11,000 11,000 11,000 11,000 11,000 11,000 11,000 11,000 11,000 11,000 11,000 11,000 11,000 11,000 11,000 11,000 11,000 11,000 11,000 11,000 11,000 11,000 11,000 11,000 11,000 11,000 11,000 11,000 11,000 11,000 11,000 11,000 11,000 11,000 11,000 11,000 11,000 11,000 11,000 11,000 11,000 11,000 11,000 11,000 11,000 11,000 11,000 11,000 11,000 11,000 11,000 11,000 11,000 11,000 11,000 11,000 11,000 11,000 11,000 11,000 11,000 11,000 11,000 11,000 11,000 11,000 11,000 11,000 11,000 11,000 11,000 11,000 11,000 11,000 11,000 11,000 11,000 11,000 11,000 11,000 11,000 11,000 11,000 11,000 11,000 11,000 11,000 11,000 11,000 11,000 11,000 11,000 11,000 11,000 11,000 11,000 11,000 11,000 11,000 11,000 11,000 11,000 11,000 11,000 11,000 11,000 11,000 11,000 11,000 11,000 11,000 11,000 11,000 11,000 11,000 11,000 11,000 11,000 11,000 11,000 11,000 11,000 11,000 11,000 11,000 11,000 11,000 11,000 11,000 11,000 11,000 11,000 11,000 11,000 11,000 11,000 | 112 x 102mm (4-3/8" x 4")       112 x 102mm (4-3/8" x 7")       112 x 190mm (4-3/8" x 7-1/2")         114 x 102mm (4-1/2" x 4")       -       114 x 102mm (4-1/2" x 4")         114 x 140mm (4-1/2" x 5-1/2")       114 x 140mm (4-1/2" x 5-1/2")       -         -       96 x 96 x 96mm (3-3/4" x 3-3/4" x 3-3/4")         131x 112 x 142mm       131x 112 x 141mm       219 x 112 x 139mm         (5-1/8" x 4-3/8" x 5-5/8")       (5-1/8" x 4-3/8" x 5-9/16")       (8-5/8" x 4-3/8" x 5-1/2")         14,000       14,000       14,000         1.1kg (2.4lbs)       1.1kg (2.4lbs)       1.1kg (2.4lbs)         2.0m (6.6ft)       2.0m (6.6ft)       2.0m (6.6ft)         Abrasive Paper set,       Abrasive Paper set,       Abrasive Paper set, |