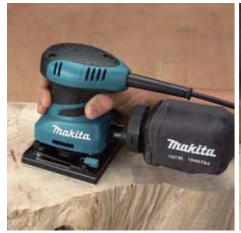

Smooth Sanding by Powerful 200w motor

Comfortable Sanding by Low Noise and Low Vibration

Clean Sanding
by High Dust Extraction

# Freestyle Sanding

Ergonomically Contoured Grip with Non-Skid Elastomer Covered Surface.

Fits your palm perfectly.
Also provides more
control and comfort while
minimizing hand fatigue
and pain when gripping
the tool from the side.

Slimmer design allows secure grip with all the fingers relaxed.

Ergonomic shape of the tool head designed based on research of palm sizes.

Low Vibration: 3.1m/s² (loaded)\*
Dual counterweight balancing system
for reduced vibration.