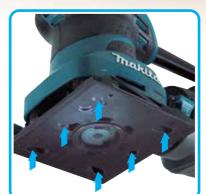

Low noise 81dB (loaded)\*
by aluminum foot and counterweight

\*In case of using BO4556

Rigid aluminum foot with dust-proof sponge for longer tool life

High Dust Extraction

Dust is extracted through 6-hole under Pad and collected into Dust Bag. Also, instead of Dust Bag, Makita Vacuum Cleaner can be

connected to the tool using Adapter.

Easy-to-Operate Paper Clamp (BO4555 and BO4556) Easy installation/removal of paper

with rolled clamper's edges

•Conveniently located ON / OFF Switch for One-Handed Operation.