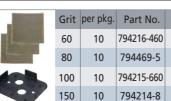

#### Accessories

Plastic Carrying Case Part No. 824806-0

For Model: BO4555 BO4556 BO4565

Paper dust bag holder Part No. 193932-9

Paper bag (5pcs./set) Part No. 193712-3

Dust bag assembly Part No. 166078-4

Paper Size: 114mm x 140mm