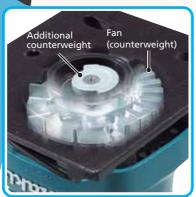

Slimmer design allows secure grip with all the fingers relaxed.

Ergonomic shape of the tool head designed based on research of palm sizes.

Low Vibration: 3.1m/s² (loaded)\*
Dual counterweight balancing system
for reduced vibration.

Low noise 81dB (loaded)\*
by aluminum foot and counterweight

\*In case of using BO4556

Rigid aluminum foot with dust-proof sponge for longer tool life

High Dust Extraction

Dust is extracted through 6-hole under Pad and collected into Dust Bag. Also, instead of Dust Bag, Makita Vacuum Cleaner can be