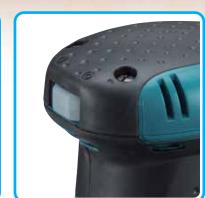

# Freestyle Sanding

Ergonomically Contoured Grip with Non-Skid Elastomer Covered Surface.

Fits your palm perfectly.
Also provides more
control and comfort while
minimizing hand fatigue
and pain when gripping
the tool from the side.

Slimmer design allows secure grip with all the fingers relaxed.

Ergonomic shape of the tool head designed based on research of palm sizes.

Low Vibration: 3.1m/s² (loaded)\*
Dual counterweight balancing system
for reduced vibration.