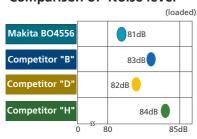

## Comparison of Noise level

Noise level of three BO4556s is equal to that of one competitor "H".