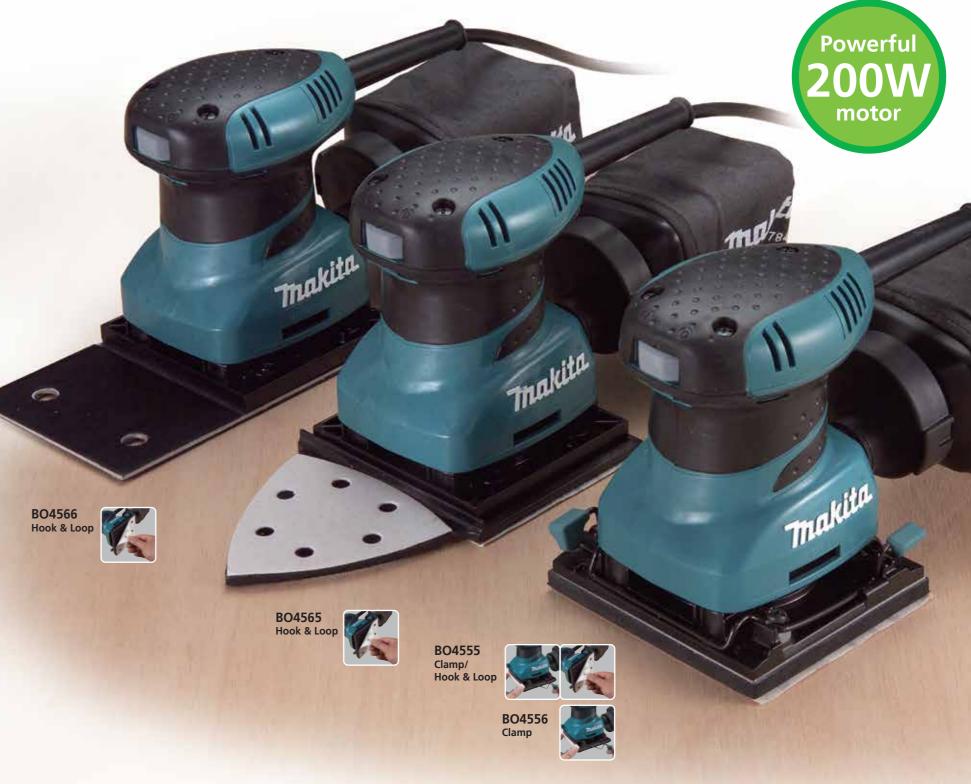

## nder BO4555 / BO4556 / BO4565 / BO4566

| BO4555                                       | BO4556                                                                                                                                                                               | BO4565                                                                                                                                                                                                                                                                                                                                                                                                                                                                                                                                                                                                                                                                                                                                                                                                                                                                                                                                                                                                                                                                                                                                                                                                                                                                                                                                                                                                                                                                                                                                                                                                                                                                                                                                                                                                                                                                                                                                                                                                                                                                                                                    |                                                                                                                                                                                                                                                                                                                                                                                                                                                                                                                                                                                                                                                                                                                                                        |
|----------------------------------------------|--------------------------------------------------------------------------------------------------------------------------------------------------------------------------------------|---------------------------------------------------------------------------------------------------------------------------------------------------------------------------------------------------------------------------------------------------------------------------------------------------------------------------------------------------------------------------------------------------------------------------------------------------------------------------------------------------------------------------------------------------------------------------------------------------------------------------------------------------------------------------------------------------------------------------------------------------------------------------------------------------------------------------------------------------------------------------------------------------------------------------------------------------------------------------------------------------------------------------------------------------------------------------------------------------------------------------------------------------------------------------------------------------------------------------------------------------------------------------------------------------------------------------------------------------------------------------------------------------------------------------------------------------------------------------------------------------------------------------------------------------------------------------------------------------------------------------------------------------------------------------------------------------------------------------------------------------------------------------------------------------------------------------------------------------------------------------------------------------------------------------------------------------------------------------------------------------------------------------------------------------------------------------------------------------------------------------|--------------------------------------------------------------------------------------------------------------------------------------------------------------------------------------------------------------------------------------------------------------------------------------------------------------------------------------------------------------------------------------------------------------------------------------------------------------------------------------------------------------------------------------------------------------------------------------------------------------------------------------------------------------------------------------------------------------------------------------------------------|
|                                              |                                                                                                                                                                                      | DU4303                                                                                                                                                                                                                                                                                                                                                                                                                                                                                                                                                                                                                                                                                                                                                                                                                                                                                                                                                                                                                                                                                                                                                                                                                                                                                                                                                                                                                                                                                                                                                                                                                                                                                                                                                                                                                                                                                                                                                                                                                                                                                                                    | BO4566                                                                                                                                                                                                                                                                                                                                                                                                                                                                                                                                                                                                                                                                                                                                                 |
| 200W                                         | 200W                                                                                                                                                                                 | 200W                                                                                                                                                                                                                                                                                                                                                                                                                                                                                                                                                                                                                                                                                                                                                                                                                                                                                                                                                                                                                                                                                                                                                                                                                                                                                                                                                                                                                                                                                                                                                                                                                                                                                                                                                                                                                                                                                                                                                                                                                                                                                                                      | 200W                                                                                                                                                                                                                                                                                                                                                                                                                                                                                                                                                                                                                                                                                                                                                   |
| 112 x 102mm (4-3/8" x 4")                    | 112 x 102mm (4-3/8" x 4")                                                                                                                                                            | 112 x 190mm (4-3/8" x 7-1/2")                                                                                                                                                                                                                                                                                                                                                                                                                                                                                                                                                                                                                                                                                                                                                                                                                                                                                                                                                                                                                                                                                                                                                                                                                                                                                                                                                                                                                                                                                                                                                                                                                                                                                                                                                                                                                                                                                                                                                                                                                                                                                             | 100 x 164mm (3-15/16" x 6-1/2",                                                                                                                                                                                                                                                                                                                                                                                                                                                                                                                                                                                                                                                                                                                        |
| 114 x 102mm (4-1/2" x 4")                    | -                                                                                                                                                                                    | 114 x 102mm (4-1/2" x 4")                                                                                                                                                                                                                                                                                                                                                                                                                                                                                                                                                                                                                                                                                                                                                                                                                                                                                                                                                                                                                                                                                                                                                                                                                                                                                                                                                                                                                                                                                                                                                                                                                                                                                                                                                                                                                                                                                                                                                                                                                                                                                                 | 102 x 166mm (4" x 6-1/2")                                                                                                                                                                                                                                                                                                                                                                                                                                                                                                                                                                                                                                                                                                                              |
| 114 x 140mm (4-1/2" x 5-1/2")                | 114 x 140mm (4-1/2" x 5-1/2")                                                                                                                                                        | -                                                                                                                                                                                                                                                                                                                                                                                                                                                                                                                                                                                                                                                                                                                                                                                                                                                                                                                                                                                                                                                                                                                                                                                                                                                                                                                                                                                                                                                                                                                                                                                                                                                                                                                                                                                                                                                                                                                                                                                                                                                                                                                         | -                                                                                                                                                                                                                                                                                                                                                                                                                                                                                                                                                                                                                                                                                                                                                      |
| -                                            | -                                                                                                                                                                                    | 96 x 96 x 96mm (3-3/4" x 3-3/4" x 3-3/4")                                                                                                                                                                                                                                                                                                                                                                                                                                                                                                                                                                                                                                                                                                                                                                                                                                                                                                                                                                                                                                                                                                                                                                                                                                                                                                                                                                                                                                                                                                                                                                                                                                                                                                                                                                                                                                                                                                                                                                                                                                                                                 | -                                                                                                                                                                                                                                                                                                                                                                                                                                                                                                                                                                                                                                                                                                                                                      |
| 131x 112 x 142mm                             | 131x 112 x 141mm                                                                                                                                                                     | 219 x 112 x 139mm                                                                                                                                                                                                                                                                                                                                                                                                                                                                                                                                                                                                                                                                                                                                                                                                                                                                                                                                                                                                                                                                                                                                                                                                                                                                                                                                                                                                                                                                                                                                                                                                                                                                                                                                                                                                                                                                                                                                                                                                                                                                                                         | 197 x 100 x 137mm                                                                                                                                                                                                                                                                                                                                                                                                                                                                                                                                                                                                                                                                                                                                      |
| (5-1/8" x 4-3/8" x 5-5/8")                   | (5-1/8" x 4-3/8" x 5-9/16")                                                                                                                                                          | (8-5/8" x 4-3/8" x 5-1/2")                                                                                                                                                                                                                                                                                                                                                                                                                                                                                                                                                                                                                                                                                                                                                                                                                                                                                                                                                                                                                                                                                                                                                                                                                                                                                                                                                                                                                                                                                                                                                                                                                                                                                                                                                                                                                                                                                                                                                                                                                                                                                                | (7-3/4" x 3-15/16" x 5-3/8")                                                                                                                                                                                                                                                                                                                                                                                                                                                                                                                                                                                                                                                                                                                           |
| 14,000                                       | 14,000                                                                                                                                                                               | 14,000                                                                                                                                                                                                                                                                                                                                                                                                                                                                                                                                                                                                                                                                                                                                                                                                                                                                                                                                                                                                                                                                                                                                                                                                                                                                                                                                                                                                                                                                                                                                                                                                                                                                                                                                                                                                                                                                                                                                                                                                                                                                                                                    | 14,000                                                                                                                                                                                                                                                                                                                                                                                                                                                                                                                                                                                                                                                                                                                                                 |
| 1.1kg (2.4lbs)                               | 1.1kg (2.4lbs)                                                                                                                                                                       | 1.1kg (2.4lbs)                                                                                                                                                                                                                                                                                                                                                                                                                                                                                                                                                                                                                                                                                                                                                                                                                                                                                                                                                                                                                                                                                                                                                                                                                                                                                                                                                                                                                                                                                                                                                                                                                                                                                                                                                                                                                                                                                                                                                                                                                                                                                                            | 1.1kg (2.4lbs)                                                                                                                                                                                                                                                                                                                                                                                                                                                                                                                                                                                                                                                                                                                                         |
| 2.0m (6.6ft)                                 | 2.0m (6.6ft)                                                                                                                                                                         | 2.0m (6.6ft)                                                                                                                                                                                                                                                                                                                                                                                                                                                                                                                                                                                                                                                                                                                                                                                                                                                                                                                                                                                                                                                                                                                                                                                                                                                                                                                                                                                                                                                                                                                                                                                                                                                                                                                                                                                                                                                                                                                                                                                                                                                                                                              | 2.0m (6.6ft)                                                                                                                                                                                                                                                                                                                                                                                                                                                                                                                                                                                                                                                                                                                                           |
| Abrasive Paper set,<br>Dust Bag, Punch plate | Abrasive Paper set,<br>Dust Bag, Punch plate                                                                                                                                         | Abrasive Paper set,<br>Dust Bag                                                                                                                                                                                                                                                                                                                                                                                                                                                                                                                                                                                                                                                                                                                                                                                                                                                                                                                                                                                                                                                                                                                                                                                                                                                                                                                                                                                                                                                                                                                                                                                                                                                                                                                                                                                                                                                                                                                                                                                                                                                                                           | Dust Bag                                                                                                                                                                                                                                                                                                                                                                                                                                                                                                                                                                                                                                                                                                                                               |
|                                              | 114 x 102mm (4-1/2" x 4")<br>114 x 140mm (4-1/2" x 5-1/2")<br>-<br>131x 112 x 142mm<br>(5-1/8" x 4-3/8" x 5-5/8")<br>14,000<br>1.1kg (2.4lbs)<br>2.0m (6.6ft)<br>Abrasive Paper set, | 112 x 102mm (4-3/8" x 4") 114 x 102mm (4-1/2" x 4") - 114 x 140mm (4-1/2" x 5-1/2") 131x 112 x 142mm 131x 112 x 141mm (5-1/8" x 4-3/8" x 5-5/8") 14,000 11,000 11,000 11,000 11,000 11,000 11,000 11,000 11,000 11,000 11,000 11,000 11,000 11,000 11,000 11,000 11,000 11,000 11,000 11,000 11,000 11,000 11,000 11,000 11,000 11,000 11,000 11,000 11,000 11,000 11,000 11,000 11,000 11,000 11,000 11,000 11,000 11,000 11,000 11,000 11,000 11,000 11,000 11,000 11,000 11,000 11,000 11,000 11,000 11,000 11,000 11,000 11,000 11,000 11,000 11,000 11,000 11,000 11,000 11,000 11,000 11,000 11,000 11,000 11,000 11,000 11,000 11,000 11,000 11,000 11,000 11,000 11,000 11,000 11,000 11,000 11,000 11,000 11,000 11,000 11,000 11,000 11,000 11,000 11,000 11,000 11,000 11,000 11,000 11,000 11,000 11,000 11,000 11,000 11,000 11,000 11,000 11,000 11,000 11,000 11,000 11,000 11,000 11,000 11,000 11,000 11,000 11,000 11,000 11,000 11,000 11,000 11,000 11,000 11,000 11,000 11,000 11,000 11,000 11,000 11,000 11,000 11,000 11,000 11,000 11,000 11,000 11,000 11,000 11,000 11,000 11,000 11,000 11,000 11,000 11,000 11,000 11,000 11,000 11,000 11,000 11,000 11,000 11,000 11,000 11,000 11,000 11,000 11,000 11,000 11,000 11,000 11,000 11,000 11,000 11,000 11,000 11,000 11,000 11,000 11,000 11,000 11,000 11,000 11,000 11,000 11,000 11,000 11,000 11,000 11,000 11,000 11,000 11,000 11,000 11,000 11,000 11,000 11,000 11,000 11,000 11,000 11,000 11,000 11,000 11,000 11,000 11,000 11,000 11,000 11,000 11,000 11,000 11,000 11,000 11,000 11,000 11,000 11,000 11,000 11,000 11,000 11,000 11,000 11,000 11,000 11,000 11,000 11,000 11,000 11,000 11,000 11,000 11,000 11,000 11,000 11,000 11,000 11,000 11,000 11,000 11,000 11,000 11,000 11,000 11,000 11,000 11,000 11,000 11,000 11,000 11,000 11,000 11,000 11,000 11,000 11,000 11,000 11,000 11,000 11,000 11,000 11,000 11,000 11,000 11,000 11,000 11,000 11,000 11,000 11,000 11,000 11,000 11,000 11,000 11,000 11,000 11,000 11,000 11,000 11,000 11,000 11,000 11,000 11,000 11,000 11,000 11,000 11,000 11,000 11,000 | 112 x 102mm (4-3/8" x 4")       112 x 102mm (4-3/8" x 7")       112 x 190mm (4-3/8" x 7-1/2")         114 x 102mm (4-1/2" x 4")       -       114 x 102mm (4-1/2" x 4")         114 x 140mm (4-1/2" x 5-1/2")       114 x 140mm (4-1/2" x 5-1/2")       -         -       96 x 96 x 96mm (3-3/4" x 3-3/4" x 3-3/4")         131x 112 x 142mm       131x 112 x 141mm       219 x 112 x 139mm         (5-1/8" x 4-3/8" x 5-5/8")       (5-1/8" x 4-3/8" x 5-9/16")       (8-5/8" x 4-3/8" x 5-1/2")         14,000       14,000       14,000         1.1kg (2.4lbs)       1.1kg (2.4lbs)       1.1kg (2.4lbs)         2.0m (6.6ft)       2.0m (6.6ft)       2.0m (6.6ft)         Abrasive Paper set,       Abrasive Paper set,       Abrasive Paper set, |

Smooth Sanding by Powerful 200w motor

Comfortable Sanding by Low Noise and Low Vibration

Clean Sanding
by High Dust Extraction