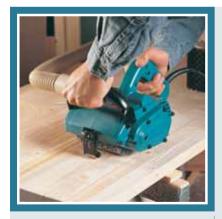

## Unique sanding solution for variety of materials.

- **Standard Equipment :** Nylon Brush Wheel,
- Hex Wrench (2pcs.),
  Joint for Makita Vacuum Cleaner

100 💹

- · Brings out beautiful wood grain with nylon brush wheel.
- For fast and efficient paint and rust removal with optional wheels.
- Well balanced design with a low center of gravity and large front loop handle for easy handling.
- · Connects to a dust collector for cleaner operation.
- Double Insulation
  Brake