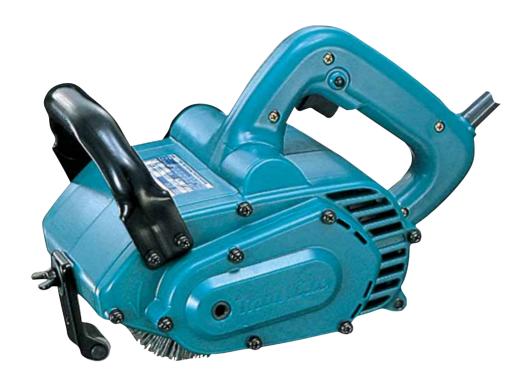

## Wheel Sander 9741

## Unique sanding solution for variety of materials.

- **Standard Equipment :** Nylon Brush Wheel,
- Hex Wrench (2pcs.),
  Joint for Makita Vacuum Cleaner

100 💹

- · Brings out beautiful wood grain with nylon brush wheel.
- For fast and efficient paint and rust removal with optional wheels.
- Well balanced design with a low center of gravity and large front loop handle for easy handling.
- · Connects to a dust collector for cleaner operation.
- Double Insulation
  Brake

  Dust Collecting

Continuous rating Input 860W
Wheel diameter 100 x 120mm (4" x 4-3/4")
No load speed (rpm) 3,500
Overall length 310mm (12-1/4")
Net Weight 4.2kg (9.3lbs)
Power supply cord 5.0m (16.4ft)