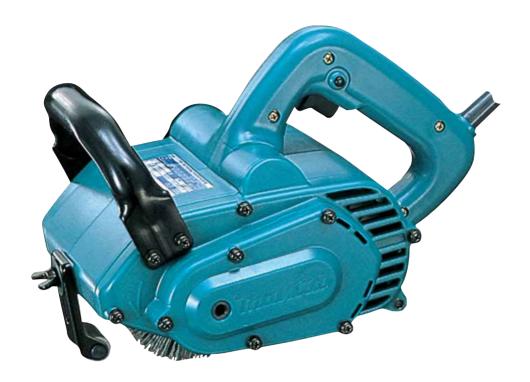

## Wheel Sander 9741

## Unique sanding solution for variety of materials.

**Standard Equipment:** 

Hex Wrench (2pcs.), Joint for Makita Vacuum Cleaner

- · Brings out beautiful wood grain with nylon brush wheel.
- For fast and efficient paint and rust removal with optional wheels.
- Well balanced design with a low center of gravity and large front loop handle for easy handling.
- · Connects to a dust collector for cleaner operation.
- Double Insulation

  Brake

  Dust Collecting

 Continuous rating Input
 860W

 Wheel diameter
 100 x 120mm (4" x 4-3/4")

 No load speed (rpm)
 3,500

 Overall length
 310mm (12-1/4")

 Net Weight
 4.2kg (9.3lbs)

 Power supply cord
 5.0m (16.4ft)