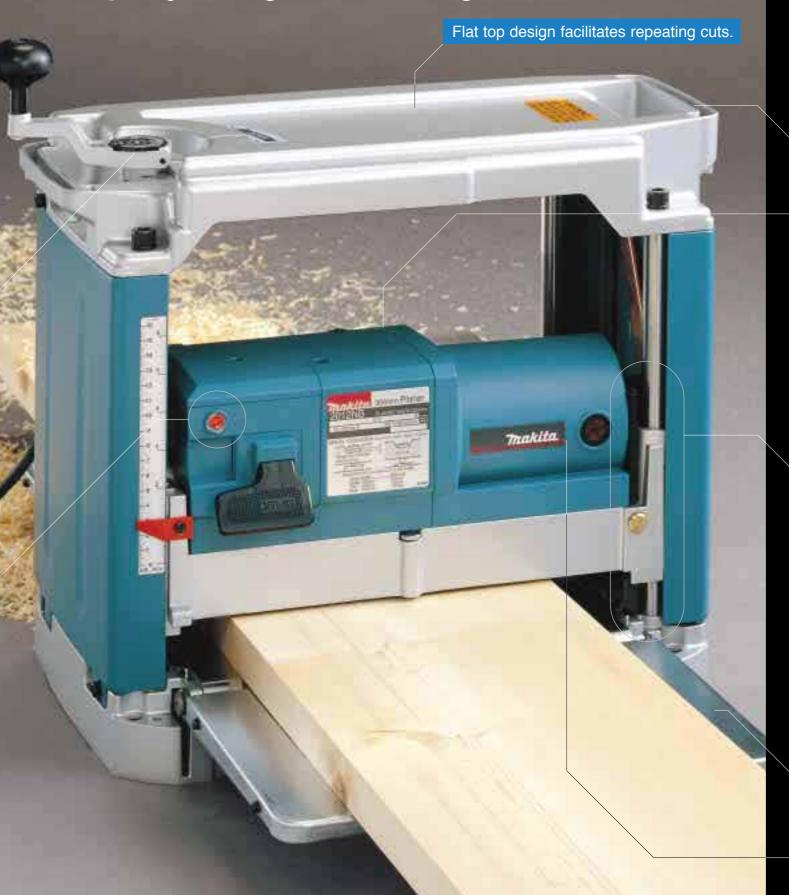

# Fold-away depth control handle for easier transport and storage

# Smoother finish minimizing snipe with uniquely designed feeding mechanism

Carrying handle for easier transport

Detachable tool-box for standard equipment

Depth stop can be set in any positions from 3 mm (1/8") to 100 mm (4") for desired thickness.

Large support-table

Powerful but the lowest noise motor 83 dB at no load