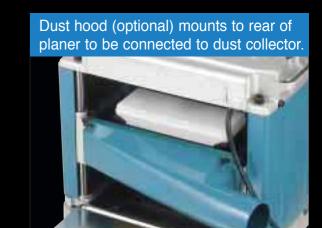

# OPTIONAL ACCESSORIES

Planer Stand
 Part No. STEX122383
 Overall dimention
 L: 442 mm (17-3/8")
 W: 271 mm (10-5/8")
 H: 450 mm (17-3/4")

• Planer Blade 306 (Disposable) Part No. 793346-8