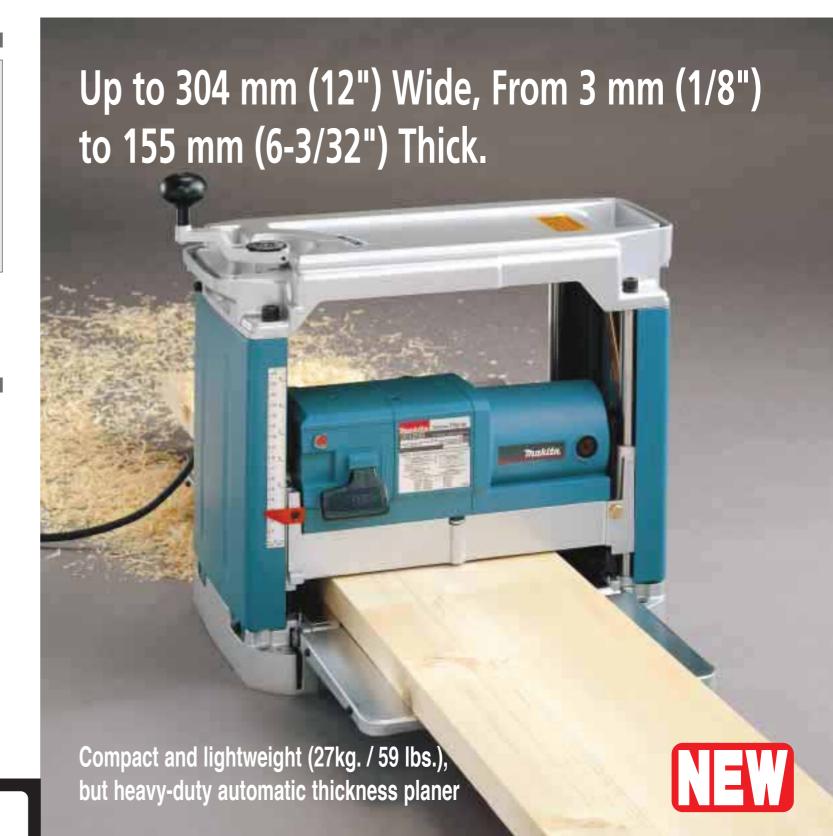

# 304 mm (12") Planer Model 2012NB

**Automatic Thickness Planer** 

# Double Insulation 304 mm (12") Planer Model 2012NB

Up to 304 mm (12") Wide , From 3 mm (1/8 ") to 155 mm (6-3/32") Thick.

- Compact and light weight (27 kg. / 59 lbs.) automatic thickness planer for easier transport.
- Cutterhead powered by powerful 1,650W but the lowest noise motor (83 dB) raises and lowers on four columns for stability.
- Unique feeding mechanism assures smoother finish with minimal snipe on stock.
- Double insulated automatic thickness planer with indicator lamp ready to operate
- Depth stop can be set in any positions from 3 mm (1/8") to 100 mm (4") for desired thickness of stock.
- Large support table
- Detachable tool box for standard equipment