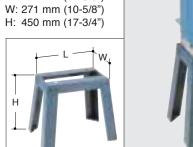

# OPTIONAL ACCESSORIES

Planer Stand
 Part No. STEX122383
 Overall dimention
 L: 442 mm (17-3/8")
 W: 271 mm (10-5/8")
 H: 450 mm (17-3/4")

• Planer Blade 306 (Disposable) Part No. 793346-8