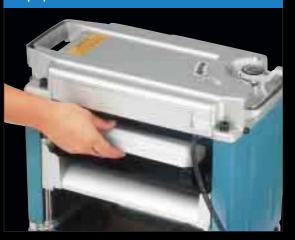

Detachable tool-box for standard equipment

# Smoother finish minimizing snipe with uniquely designed feeding mechanism

Carrying handle for easier transport

Detachable tool-box for standard equipment

Depth stop can be set in any positions from 3 mm (1/8") to 100 mm (4") for desired thickness.