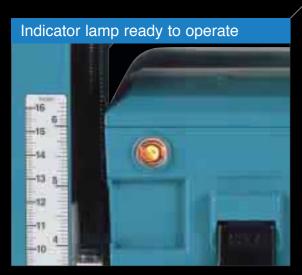

# Double Insulation 304 mm (12") Planer Model 2012NB

Up to 304 mm (12") Wide , From 3 mm (1/8 ") to 155 mm (6-3/32") Thick.

- Compact and light weight (27 kg. / 59 lbs.) automatic thickness planer for easier transport.
- Cutterhead powered by powerful 1,650W but the lowest noise motor (83 dB) raises and lowers on four columns for stability.
- Unique feeding mechanism assures smoother finish with minimal snipe on stock.
- Double insulated automatic thickness planer with indicator lamp ready to operate
- Depth stop can be set in any positions from 3 mm (1/8") to 100 mm (4") for desired thickness of stock.
- Large support table
- Detachable tool box for standard equipment