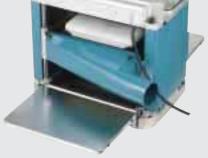

# 304 mm (12") Planer Model 2012NB

**Automatic Thickness Planer** 

# Double Insulation 304 mm (12") Planer Model 2012NB

Up to 304 mm (12") Wide , From 3 mm (1/8 ") to 155 mm (6-3/32") Thick.

- Compact and light weight (27 kg. / 59 lbs.) automatic thickness planer for easier transport.
- Cutterhead powered by powerful 1,650W but the lowest noise motor (83 dB) raises and lowers on four columns for stability.
- Unique feeding mechanism assures smoother finish with minimal snipe on stock.
- Double insulated automatic thickness planer with indicator lamp ready to operate
- Depth stop can be set in any positions from 3 mm (1/8") to 100 mm (4") for desired thickness of stock.
- Large support table
- Detachable tool box for standard equipment

# Smoother finish minimizing snipe with uniquely designed feeding mechanism

Carrying handle for easier transport

Detachable tool-box for standard equipment

Depth stop can be set in any positions from 3 mm (1/8") to 100 mm (4") for desired thickness.

Large support-table

Powerful but the lowest noise motor 83 dB at no load