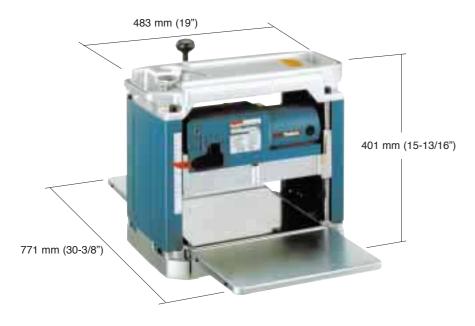

| Overall dimention<br>(D x W x H) | 771 mm x 483 mm x 401 mm<br>(30-3/8" x 19" x 15-13/16") |
|----------------------------------|---------------------------------------------------------|
| Net weight                       | 27 kg (59.5 lbs)                                        |
| Power supply cord                | 2.5 m (8.2 ft)                                          |

# OVERALL DIMENTION