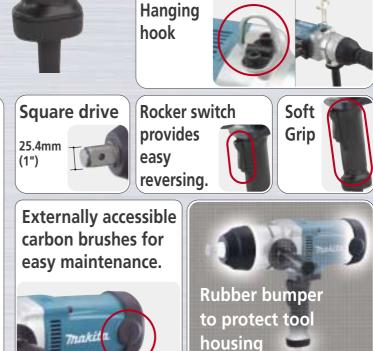

rt of driving, is the max. fastening torque in catalogue. The max. fastening torque of TW1000 is based on the same definition.

## Specifications

| Continuous rating Input | 1,200W                        |
|-------------------------|-------------------------------|
| Capacity                | Standard bolt : M24 - M30     |
|                         | High Tencile bolt : M22 - M24 |
| Square drive            | 25.4 mm (1")                  |
| No load speed           | 1,400 min <sup>-1</sup>       |
| Max. fastening torque   | 1,000 N.m (738ft.lbs)         |
| Overall length          | 382 mm (15")                  |
| Net weight              | 8.4 kg (18.5 lbs)             |
| Power supply cord       | 2.5 m (8.2 ft.)               |

Specifications may differ from country to country.



Thakita.



## MAKITA CORPORATION 3-11-8, Sumiyoshi-cho, Anjo, Aichi 446-8502, Japan

PRINTED IN JAPAN Z23152-2 2004-12