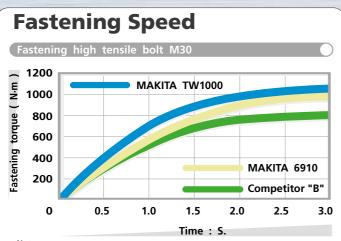

## Incredibly High Torque 1000N-m

<Note>

The definition of the max. fastening torque according to MAKITA standard ; The figure which is measured at 3 seconds after start of driving, is the max. fastening torque in catalogue. The max. fastening torque of TW1000 is based on the same definition.