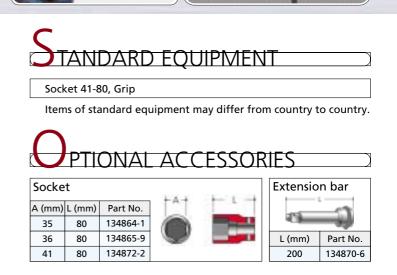

## Specifications

| Continuous rating Input | 1,200W                        |
|-------------------------|-------------------------------|
| Capacity                | Standard bolt : M24 - M30     |
|                         | High Tencile bolt : M22 - M24 |
| Square drive            | 25.4 mm (1")                  |
| No load speed           | 1,400 min <sup>-1</sup>       |
| Max. fastening torque   | 1,000 N.m (738ft.lbs)         |
| Overall length          | 382 mm (15")                  |
| Net weight              | 8.4 kg (18.5 lbs)             |
| Power supply cord       | 2.5 m (8.2 ft.)               |