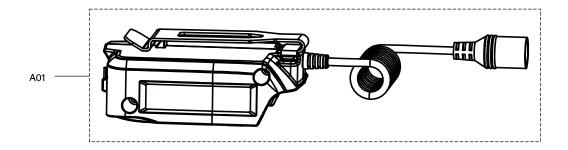

Relacements of Heated Jacket/Vest main body don't handle.

| Item | Parts No.  | Description        | I/C | Qty | N/O | Opt. 1   | Opt. 2 | Note |
|------|------------|--------------------|-----|-----|-----|----------|--------|------|
| A01  | YL00000004 | LXT BATTERY HOLDER |     | 1   |     | 84679900 |        |      |
| D10  |            | COMPO-PARTS        |     |     |     |          |        |      |
|      |            |                    |     |     |     |          |        |      |
|      |            |                    |     |     |     |          |        |      |
|      |            |                    | _   |     | _   |          |        |      |
|      |            |                    |     |     |     |          |        |      |
|      |            |                    |     |     |     |          |        |      |
|      |            |                    |     |     |     |          |        |      |
|      |            |                    |     |     |     |          |        |      |
|      |            |                    |     |     |     |          |        |      |
|      |            |                    |     |     |     |          |        |      |
|      |            |                    |     |     |     |          |        |      |
|      |            |                    |     |     |     |          |        |      |
|      |            |                    | _   |     | _   |          |        |      |
|      |            |                    |     |     |     |          |        |      |
|      |            |                    |     |     |     |          |        |      |
|      |            |                    |     |     |     |          |        |      |
|      |            |                    |     |     |     |          |        |      |
|      |            |                    |     |     |     |          |        |      |
|      |            |                    |     |     |     |          |        |      |
|      |            |                    | +   |     |     |          |        |      |
|      |            |                    |     |     |     |          |        |      |
|      |            |                    | _   |     |     |          |        |      |
|      |            |                    |     |     |     |          |        |      |
|      |            |                    |     |     |     |          |        |      |
|      |            |                    |     |     |     |          |        |      |
|      |            |                    |     |     |     |          |        |      |
|      |            |                    |     |     |     |          |        |      |
|      |            |                    |     |     |     |          |        |      |
|      |            |                    |     |     |     |          |        |      |
|      |            |                    | +   |     | -   |          |        |      |
|      |            |                    |     |     |     |          |        |      |
|      |            |                    |     |     |     |          |        |      |
|      |            |                    |     |     |     |          |        |      |
|      |            |                    |     |     |     |          |        |      |
|      |            |                    |     |     |     |          |        |      |
|      |            |                    |     |     |     |          |        |      |
|      |            |                    |     |     |     |          |        |      |
|      |            |                    |     |     |     |          |        |      |
|      |            |                    |     |     |     |          |        |      |
|      |            |                    |     |     |     |          |        |      |
|      |            |                    |     |     |     |          |        |      |
|      |            |                    |     |     |     |          |        |      |
|      |            |                    |     |     |     |          |        |      |
|      |            |                    |     |     |     |          |        |      |
|      |            |                    |     |     |     |          |        |      |
|      |            |                    |     |     |     |          |        |      |
|      |            |                    |     |     |     |          |        |      |
|      |            |                    |     |     |     |          |        |      |
|      |            |                    |     |     |     |          |        |      |
|      |            |                    |     |     |     |          |        |      |
|      |            |                    |     |     |     |          |        |      |
|      |            |                    |     |     |     |          |        |      |
|      |            | 1                  | +   |     |     |          |        |      |