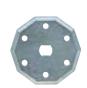

# Handy size for easy maneuverability in various applications for home and professional use













Cardboard Carton (t=5mm, L=500mm)

1,200 Cuts



## High power, Lightweight & Compact for easy

maneuverability

## **High work amount**

## **Cardboard**

Carton (t=5mm, L=500mm)

1,200 Cuts (600m) with BL1016 / per charge

### **Cutting capacity** 6 mm (1/4")

**720** g (1.6lbs) Lightweight

## **Compatible with 12V max Slide Li-ion Batteries**

Cordless Impact Driver Cordless Fan CF100D





Cordless Cleaner CL107FD

Cordless Hedge Trimmer UH201D



function maintains sharp cutting performance

Powered by CXT 12V max slide batteries







## Accessory

**Blade set** Part No. 198604-1





## **Li-ion Battery & Charging Time** Reference, Compatibility Chart

| *with Battery fuel gauge | <b>BL1016</b> | *BL1021B      | *BL1041B      |
|--------------------------|---------------|---------------|---------------|
|                          | 12V max 1.5Ah | 12V max 2.0Ah | 12V max 4.0Ah |
| DC10SB                   | <b>22</b> min | 30<br>min     | 60<br>min     |
| DC10WD                   | 50            | 70            | 130           |
|                          | min           | min           | min           |

| Cordless Multi Cutter                        | CP100D                                                         |                                                                                                                   |
|----------------------------------