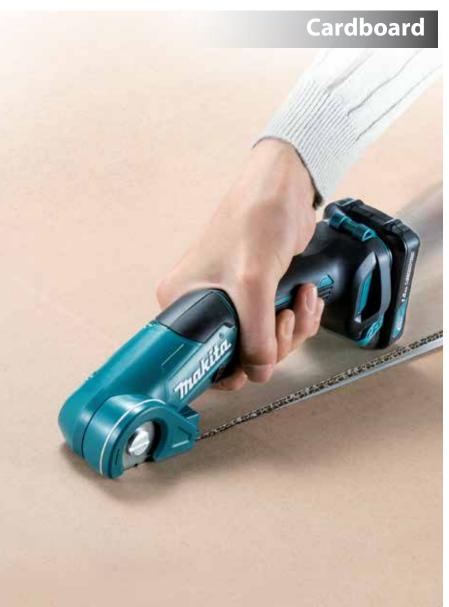

# Handy size for easy maneuverability in various applications for home and professional use

Cardboard Carton (t=5mm, L=500mm)

1,200 Cuts

## **Cardboard**

Carton (t=5mm, L=500mm)

1,200 Cuts (600m) with BL1016 / per charge