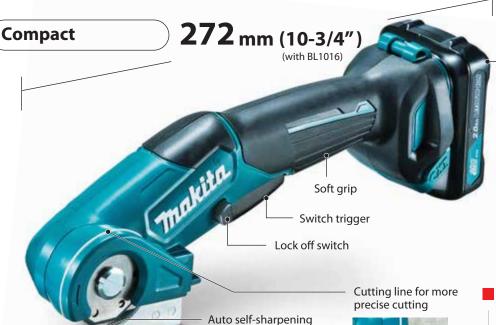

# Handy size for easy maneuverability in various applications for home and professional use

Cardboard Carton (t=5mm, L=500mm)

1,200 Cuts

## High power, Lightweight & Compact for easy

maneuverability

### **Cutting capacity** 6 mm (1/4")

**720** g (1.6lbs) Lightweight

## **Compatible with 12V max Slide Li-ion Batteries**

Cordless Impact Driver Cordless Fan CF100D

Cordless Cleaner CL107FD

Cordless Hedge Trimmer UH201D

function maintains sharp cutting performance

Powered by CXT 12V max slide batteries