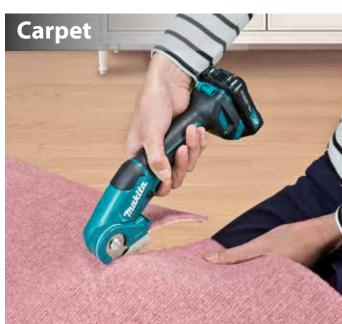

# Handy size for easy maneuverability in various applications for home and professional use













Cardboard Carton (t=5mm, L=500mm)

1,200 Cuts



## High power, Lightweight & Compact for easy

maneuverability

## **High work amount**

## **Cardboard**

Carton (t=5mm, L=500mm)

1,200 Cuts (600m) with BL1016 / per charge

### **Cutting capacity** 6 mm (1/4")

**720** g (1.6lbs) Lightweight

## **Compatible with 12V max Slide Li-ion Batteries**

Cordless Impact Driver Cordless Fan CF100D





Cordless Cleaner CL107FD

Cordless Hedge Trimmer UH201D



function maintains sharp cutting performance

Powered by CXT 12V max slide batteries







## Accessory

**Blade set** Part No. 198604-1





## **Li-ion Battery & Charging Time** Reference, Compatibility Chart

| *with Battery fuel gauge | <b>BL1016</b> | *BL1021B      | *BL1041B      |
|--------------------------|---------------