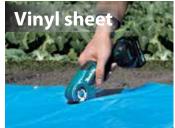

# Handy size for easy maneuverability in various applications for home and professional use

Cardboard Carton (t=5mm, L=500mm)

1,200 Cuts

## **Cardboard**

Carton (t=5mm, L=500mm)

1,200 Cuts (600m) with BL1016 / per charge