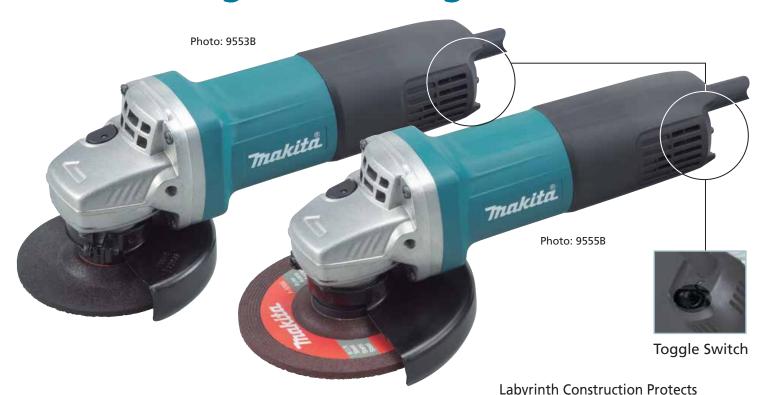

| All Ball Bear | ings from Dust and Debris.                         |
|---------------|----------------------------------------------------|
|               | Labyrinth construction -proof washer ealing O-ring |