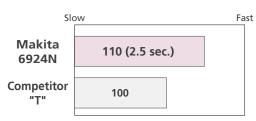

#### **High Rotational Speed**

Extra-high operation efficiency has been achieved by increased rotational speed and tightening torque. See the comparison chart below for this advantage.

### Time required to tighten a M24 torque shear bolt

The numbers in chart below are relative value when the capacity of Competitor "T's" capacity is indexed at 100.

**Bumper for Body Protection** 