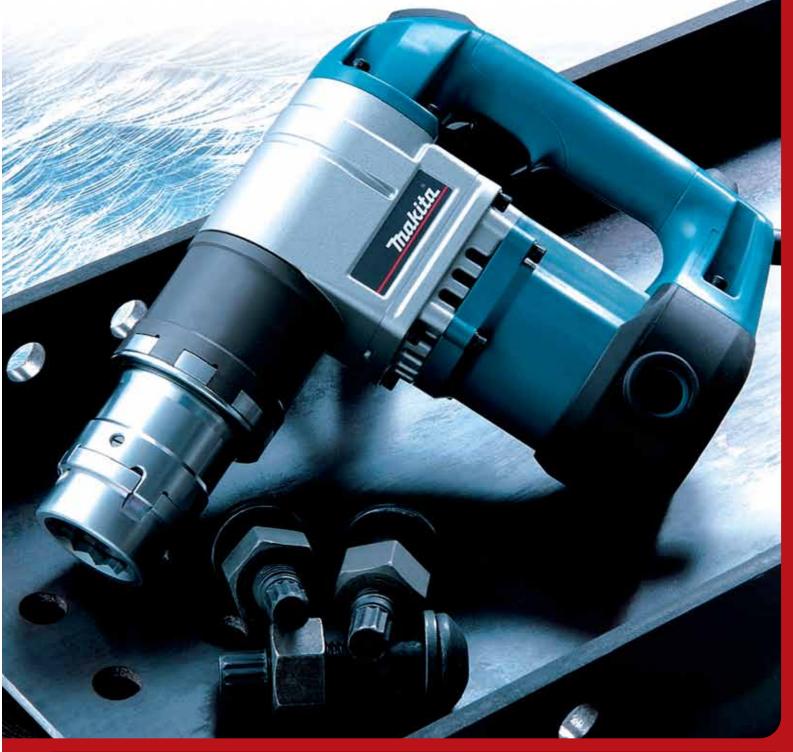

# Shear Wrench For Tightening M24 (1") Torque Shear Bolt.

## Effectently Tightens M22 and M24 Torque Shear Bolts

#### Lever for Ejecting Sheared Bolt Tip

#### Anti-Slipping Mechanism

#### **High Rotational Speed**

Extra-high operation efficiency has been achieved by increased rotational speed and tightening torque. See the comparison chart below for this advantage.