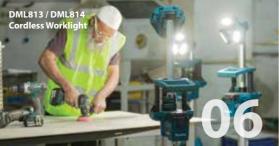

# **Makita Worklights Illuminate Every Job: Bright, Durable, Reliable**

**Cordless Worklight DML813** 

**Cordless Worklight DML814** 

## **MAKITA BRINGS A LOT OF LIGHT DURING SHORT DAYS**

|   |                                                                                                                                                                                                                                                                                                                                                                                                                                                                                                                                                                                                                                                                                                                                                                                                                                                                                                                                                                                                                                                                                                                                                                                                                                                                                                                                                                                                                                                                                                                                                                                                                                                                                                                                                                                                                                                                                    | and the second second                                         |                                          |  |  |
|---|------------------------------------------------------------------------------------------------------------------------------------------------------------------------------------------------------------------------------------------------------------------------------------------------------------------------------------------------------------------------------------------------------------------------------------------------------------------------------------------------------------------------------------------------------------------------------------------------------------------------------------------------------------------------------------------------------------------------------------------------------------------------------------------------------------------------------------------------------------------------------------------------------------------------------------------------------------------------------------------------------------------------------------------------------------------------------------------------------------------------------------------------------------------------------------------------------------------------------------------------------------------------------------------------------------------------------------------------------------------------------------------------------------------------------------------------------------------------------------------------------------------------------------------------------------------------------------------------------------------------------------------------------------------------------------------------------------------------------------------------------------------------------------------------------------------------------------------------------------------------------------|---------------------------------------------------------------|------------------------------------------|--|--|
|   | Continuous run time (with BL1850B)                                                                                                                                                                                                                                                                                                                                                                                                                                                                                                                                                                                                                                                                                                                                                                                                                                                                                                                                                                                                                                                                                                                                                                                                                                                                                                                                                                                                                                                                                                                                                                                                                                                                                                                                                                                                                                                 |                                                               |                                          |  |  |
|   | High                                                                                                                                                                                                                                                                                                                                                                                                                                                                                                                                                                                                                                                                                                                                                                                                                                                                                                                                                                                                                                                                                                                                                                                                                                                                                                                                                                                                                                                                                                                                                                                                                                                                                                                                                                                                                                                                               | Medium                                                        | Low                                      |  |  |
|   | <b>3.0</b> h                                                                                                                                                                                                                                                                                                                                                                                                                                                                                                                                                                                                                                                                                                                                                                                                                                                                                                                                                                                                                                                                                                                                                                                                                                                                                                                                                                                                                                                                                                                                                                                                                                                                                                                                                                                                                                                                       | <b>5.5</b> h                                                  | 10 h                                     |  |  |
|   | 3 brightness s                                                                                                                                                                                                                                                                                                                                                                                                                                                                                                                                                                                                                                                                                                                                                                                                                                                                                                                                                                                                                                                                                                                                                                                                                                                                                                                                                                                                                                                                                                                                                                                                                                                                                                                                                                                                                                                                     | 3 brightness settings                                         |                                          |  |  |
|   | High                                                                                                                                                                                                                                                                                                                                                                                                                                                                                                                                                                                                                                                                                                                                                                                                                                                                                                                                                                                                                                                                                                                                                                                                                                                                                                                                                                                                                                                                                                                                                                                                                                                                                                                                                                                                                                                                               | Medium                                                        | Low                                      |  |  |
|   | <b>3,000</b> Im                                                                                                                                                                                                                                                                                                                                                                                                                                                                                                                                                                                                                                                                                                                                                                                                                                                                                                                                                                                                                                                                                                                                                                                                                                                                                                                                                                                                                                                                                                                                                                                                                                                                                                                                                                                                                                                                    | 1,700 Im                                                      | n <b>900</b> Im                          |  |  |
|   | Pivoting range of ligh<br>Spot lighting                                                                                                                                                                                                                                                                                                                                                                                                                                                                                                                                                                                                                                                                                                                                                                                                                                                                                                                                                                                                                                                                                                                                                                                                                                                                                                                                                                                                                                                                                                                                                                                                                                                                                                                                                                                                                                            | Pivoting range of 3<br>small light heads for<br>area lighting |                                          |  |  |
| - | right and left                                                                                                                                                                                                                                                                                                                                                                                                                                                                                                                                                                                                                                                                                                                                                                                                                                                                                                                                                                                                                                                                                                                                                                                                                                                                                                                                                                                                                                                                                                                                                                                                                                                                                                                                                                                                                                                                     | up and down                                                   |                                          |  |  |
|   | 115°                                                                                                                                                                                                                                                                                                                                                                                                                                                                                                                                                                                                                                                                                                                                                                                                                                                                                                                                                                                                                                                                                                                                                                                                                                                                                                                                                                                                                                                                                                                                                                                                                                                                                                                                                                                                                                                                               | <b>110°</b>                                                   | up and down<br><b>90°</b><br>DML814 only |  |  |
|   |                                                                                                                                                                                                                                                                                                                                                                                                                                                                                                                                                                                                                                                                                                                                                                                                                                                                                                                                                                                                                                                                                                                                                                                                                                                                                                                                                                                                                                                                                                                                                                                                                                                                                                                                                                                                                                                                                    | Foldable into a compact size for simple storage and transport |                                          |  |  |
| P | 1,000                                                                                                                                                                                                                                                                                                                                                                                                                                                                                                                                                                                                                                                                                                                                                                                                                                                                                                                                                                                                                                                                                                                                                                                                                                                                                                                                                                                                                                                                                                                                                                                                                                                                                                                                                                                                                                                                              | Push the unloo<br>fold the tripoo                             | ck button to expand /<br>base.           |  |  |
|   | mm and a second se | Shoulder belt<br>Attachable to<br>worklight or to             | the                                      |  |  |