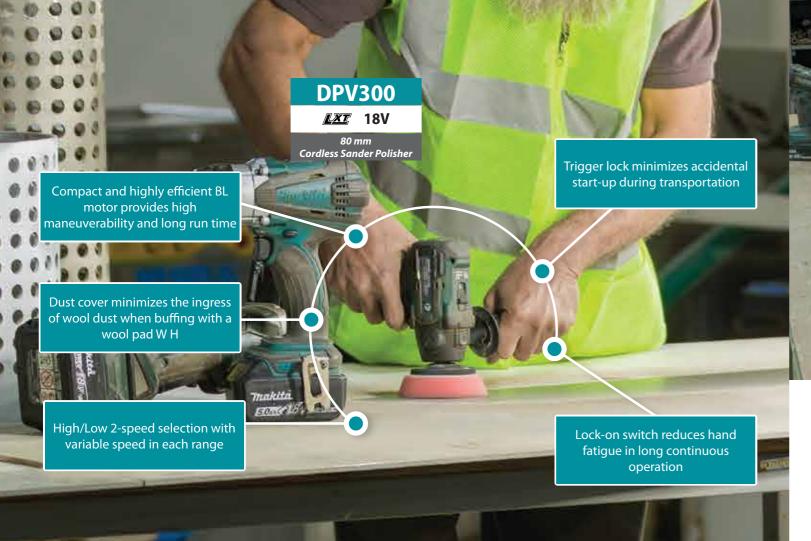

# Compact Power, Unmatched Efficiency - Maneuver with Ease, Last Longer in Action!

**Cordless Sander Polisher** 12Vmax CXT BL Cordless Sander Polisher

Sponge pad 80 set Sponge Pad For Polisher, Sander

**191N91-7 Sponge pad 80 set** Sponge Pad For Polisher, Sander