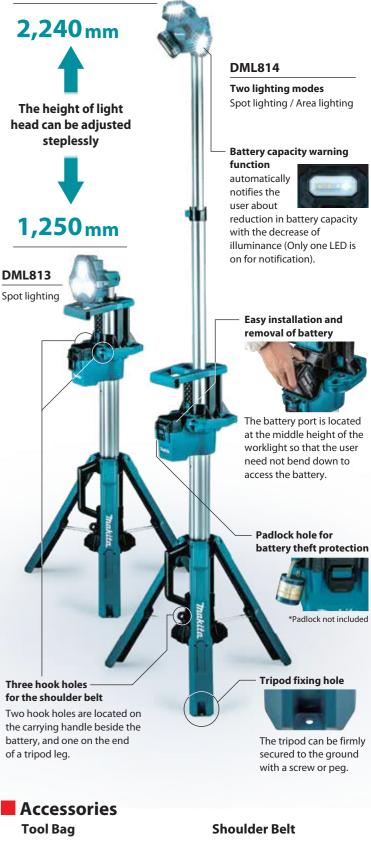

# **Makita Worklights Illuminate Every Job: Bright, Durable, Reliable**

**Cordless Worklight DML813** 

**Cordless Worklight DML814** 

## **MAKITA BRINGS A LOT OF LIGHT DURING SHORT DAYS**

|   |                                                                                                                                                                                                                                                                                                                                                                                                                                                                                                                                                                                                                                                                                                                                                                                                                                                                                                                                                                                                                                                                                                                                                                                                                                                                                                                                                                                                                                                                                                                                                                                                                                                                                                                                                                                                                                                                                    | and the second second                                         |                                          |  |  |
|---|------------------------------------------------------------------------------------------------------------------------------------------------------------------------------------------------------------------------------------------------------------------------------------------------------------------------------------------------------------------------------------------------------------------------------------------------------------------------------------------------------------------------------------------------------------------------------------------------------------------------------------------------------------------------------------------------------------------------------------------------------------------------------------------------------------------------------------------------------------------------------------------------------------------------------------------------------------------------------------------------------------------------------------------------------------------------------------------------------------------------------------------------------------------------------------------------------------------------------------------------------------------------------------------------------------------------------------------------------------------------------------------------------------------------------------------------------------------------------------------------------------------------------------------------------------------------------------------------------------------------------------------------------------------------------------------------------------------------------------------------------------------------------------------------------------------------------------------------------------------------------------|---------------------------------------------------------------|------------------------------------------|--|--|
|   | Continuous run time (with BL1850B)                                                                                                                                                                                                                                                                                                                                                                                                                                                                                                                                                                                                                                                                                                                                                                                                                                                                                                                                                                                                                                                                                                                                                                                                                                                                                                                                                                                                                                                                                                                                                                                                                                                                                                                                                                                                                                                 |                                                               |                                          |  |  |
|   | High                                                                                                                                                                                                                                                                                                                                                                                                                                                                                                                                                                                                                                                                                                                                                                                                                                                                                                                                                                                                                                                                                                                                                                                                                                                                                                                                                                                                                                                                                                                                                                                                                                                                                                                                                                                                                                                                               | Medium                                                        | Low                                      |  |  |
|   | <b>3.0</b> h                                                                                                                                                                                                                                                                                                                                                                                                                                                                                                                                                                                                                                                                                                                                                                                                                                                                                                                                                                                                                                                                                                                                                                                                                                                                                                                                                                                                                                                                                                                                                                                                                                                                                                                                                                                                                                                                       | <b>5.5</b> h                                                  | 10 h                                     |  |  |
|   | 3 brightness s                                                                                                                                                                                                                                                                                                                                                                                                                                                                                                                                                                                                                                                                                                                                                                                                                                                                                                                                                                                                                                                                                                                                                                                                                                                                                                                                                                                                                                                                                                                                                                                                                                                                                                                                                                                                                                                                     | 3 brightness settings                                         |                                          |  |  |
|   | High                                                                                                                                                                                                                                                                                                                                                                                                                                                                                                                                                                                                                                                                                                                                                                                                                                                                                                                                                                                                                                                                                                                                                                                                                                                                                                                                                                                                                                                                                                                                                                                                                                                                                                                                                                                                                                                                               | Medium                                                        | Low                                      |  |  |
|   | <b>3,000</b> Im                                                                                                                                                                                                                                                                                                                                                                                                                                                                                                                                                                                                                                                                                                                                                                                                                                                                                                                                                                                                                                                                                                                                                                                                                                                                                                                                                                                                                                                                                                                                                                                                                                                                                                                                                                                                                                                                    | 1,700 Im                                                      | n <b>900</b> Im                          |  |  |
|   | Pivoting range of ligh<br>Spot lighting                                                                                                                                                                                                                                                                                                                                                                                                                                                                                                                                                                                                                                                                                                                                                                                                                                                                                                                                                                                                                                                                                                                                                                                                                                                                                                                                                                                                                                                                                                                                                                                                                                                                                                                                                                                                                                            | Pivoting range of 3<br>small light heads for<br>area lighting |                                          |  |  |
| - | right and left                                                                                                                                                                                                                                                                                                                                                                                                                                                                                                                                                                                                                                                                                                                                                                                                                                                                                                                                                                                                                                                                                                                                                                                                                                                                                                                                                                                                                                                                                                                                                                                                                                                                                                                                                                                                                                                                     | up and down                                                   |                                          |  |  |
|   | 115°                                                                                                                                                                                                                                                                                                                                                                                                                                                                                                                                                                                                                                                                                                                                                                                                                                                                                                                                                                                                                                                                                                                                                                                                                                                                                                                                                                                                                                                                                                                                                                                                                                                                                                                                                                                                                                                                               | <b>110°</b>                                                   | up and down<br><b>90°</b><br>DML814 only |  |  |
|   |                                                                                                                                                                                                                                                                                                                                                                                                                                                                                                                                                                                                                                                                                                                                                                                                                                                                                                                                                                                                                                                                                                                                                                                                                                                                                                                                                                                                                                                                                                                                                                                                                                                                                                                                                                                                                                                                                    | Foldable into a compact size for simple storage and transport |                                          |  |  |
| P | 1,000                                                                                                                                                                                                                                                                                                                                                                                                                                                                                                                                                                                                                                                                                                                                                                                                                                                                                                                                                                                                                                                                                                                                                                                                                                                                                                                                                                                                                                                                                                                                                                                                                                                                                                                                                                                                                                                                              | Push the unloo<br>fold the tripoo                             | ck button to expand /<br>base.           |  |  |
|   | mm and a second se | Shoulder belt<br>Attachable to<br>worklight or to             | the                                      |  |  |