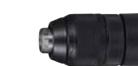

## **HR2670FT** Quick change chuck with LED job light

HR2670FT: Side grip, Depth gauge, Drill chuck assembly