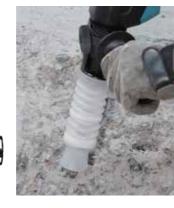

### **Dust cup set**

A dust collection attachment to be attached to the tip of the tool and used in conjunction with a vacuum cleaner.

For drilling work

HR2670: Part No. 1914L7-6 HR2670FT: Part No. 1914L8-4