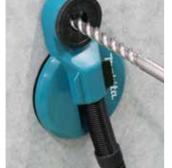

**Dust extraction pad set** 

Part No. 1914X3-8

Sticking the pad to the wall with the suction power of Vacuum cleaner enables drilling into concrete while collecting dust.

Tool holder set HR2670FT: Part No. 191F47-2