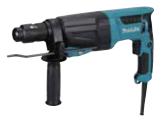

## **HR2670FT** Quick change chuck with LED job light

HR2670FT: Side grip, Depth gauge, Drill chuck assembly