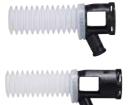

### **Dust cup set**

A dust collection attachment to be attached to the tip of the tool and used in conjunction with a vacuum cleaner.

For drilling work

HR2670: Part No. 1914L7-6 HR2670FT: Part No. 1914L8-4