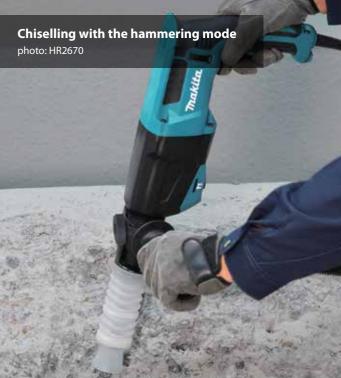

# HR2670 / HR2670FT 26 mm (1") 3.0 J Combination Hammer, SDS-PLUS

Double Insulation Variable Speed

Reversing

S Torque Limiter

Built-in Job Light (HR2670FT only) Adapted for SDS-PLUS bits

Carrying Case

HR2670 0-4,500 min 0-4,500 min<sup>-</sup> Impacts per minute 0-1,500 min 0-1,500 min 800 W 800 W Concrete (w/ TCT bit): 26 mm (1") Concrete (w/ Core bit): 68 mm (2-11/16") Concrete (w/ TCT bit): 26 mm (1") Concrete (w/ Core bit): 68 mm (2-11/16") Concrete (w/ Diamond core bit): 80 mm (3-1/8") Steel: 13 mm (1/2") Steel: 13 mm (1/2") Wood: 32 mm (1-1/4") Wood: 32 mm (1-1/4") Impact energy Vibration level (EN62841-2-6) Hammer drilling into concrete: 15.7 m/s<sup>2</sup> Chiselling: 14.0 m/s<sup>2</sup> Hammer drilling into concrete: 1.5 m/s<sup>2</sup> Hammer drilling into concrete: 16.1 m/s<sup>2</sup> Chiselling: 14.2 m/s<sup>2</sup> Vibration K factor (EN62841-2-6) Hammer drilling into concrete: 1.5 m/s<sup>2</sup> Chiselling: 1.5 m/s<sup>2</sup> Chiselling: 1.5 m/s<sup>2</sup> Sound pressure level (EN62841-2-6) 94 dB(A) Sound power level (EN62841-2-6) Noise K factor (EN62841-2-6) 390 x 77 x 207 mm (15-3/8 x 3 x 8-1/8") 3.1 - 3.3 kg (6.8 - 7.3 lbs.) 362 x 77 x 207 mm (14-1/4 x 3 x 8-1/8") 2.9 - 3.4 kg (6.4 - 7.5 lbs.) Net weight Standard Equipment: HR2670: Side grip, Depth gauge, Dust cup assembly