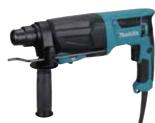

# HR2670 / HR2670FT 26 mm (1") 3.0 J Combination Hammer, SDS-PLUS

Double Insulation Variable Speed

Reversing

S Torque Limiter

Built-in Job Light (HR2670FT only) Adapted for SDS-PLUS bits

Carrying Case

HR2670 0-4,500 min 0-4,500 min<sup>-</sup> Impacts per minute 0-1,500 min 0-1,500 min 800 W 800 W Concrete (w/ TCT bit): 26 mm (1") Concrete (w/ Core bit): 68 mm (2-11/16") Concrete (w/ TCT bit): 26 mm (1") Concrete (w/ Core bit): 68 mm (2-11/16") Concrete (w/ Diamond core bit): 80 mm (3-1/8") Steel: 13 mm (1/2") Steel: 13 mm (1/2") Wood: 32 mm (1-1/4") Wood: 32 mm (1-1/4") Impact energy Vibration level (EN62841-2-6) Hammer drilling into concrete: 15.7 m/s<sup>2</sup> Chiselling: 14.0 m/s<sup>2</sup> Hammer drilling into concrete: 1.5 m/s<sup>2</sup> Hammer drilling into concrete: 16.1 m/s<sup>2</sup> Chiselling: 14.2 m/s<sup>2</sup> Vibration K factor (EN62841-2-6) Hammer drilling into concrete: 1.5 m/s<sup>2</sup> Chiselling: 1.5 m/s<sup>2</sup> Chiselling: 1.5 m/s<sup>2</sup> Sound pressure level (EN62841-2-6) 94 dB(A) Sound power level (EN62841-2-6) Noise K factor (EN62841-2-6) 390 x 77 x 207 mm (15-3/8 x 3 x 8-1/8") 3.1 - 3.3 kg (6.8 - 7.3 lbs.) 362 x 77 x 207 mm (14-1/4 x 3 x 8-1/8") 2.9 - 3.4 kg (6.4 - 7.5 lbs.) Net weight Standard Equipment: HR2670: Side grip, Depth gauge, Dust cup assembly