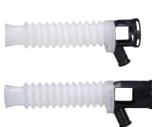

### **Dust cup set**

A dust collection attachment to be attached to the tip of the tool and used in conjunction with a vacuum cleaner.

For drilling work

HR2670: Part No. 1914L7-6 HR2670FT: Part No. 1914L8-4