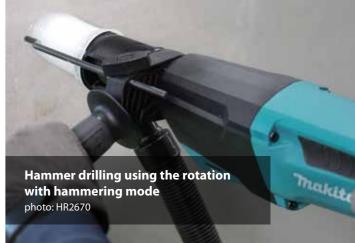

# HR2670 / HR2670FT 26 mm (1") 3.0 J Combination Hammer, SDS-PLUS

Double Insulation Variable Speed

Reversing

S Torque Limiter

Built-in Job Light (HR2670FT only) Adapted for SDS-PLUS bits

Carrying Case

HR2670 0-4,500 min 0-4,500 min<sup>-</sup> Impacts per minute 0-1,500 min 0-1,500 min 800 W 800 W Concrete (w/ TCT bit): 26 mm (1") Concrete (w/ Core bit): 68 mm (2-11/16") Concrete (w/ TCT bit): 26 mm (1") Concrete (w/ Core bit): 68 mm (2-11/16") Concrete (w/ Diamond core bit): 80 mm (3-1/8") Steel: 13 mm (1/2") Steel: 13 mm (1/2") Wood: 32 mm (1-1/4") Wood: 32 mm (1-1/4") Impact energy Vibration level (EN62841-2-6) Hammer drilling into concrete: 15.7 m/s<sup>2</sup> Chiselling: 14.0 m/s<sup>2</sup> Hammer drilling into concrete: 1.5 m/s<sup>2</sup> Hammer drilling into concrete: 16.1 m/s<sup>2</sup> Chiselling: 14.2 m/s<sup>2</sup> Vibration K factor (EN62841-2-6) Hammer drilling into concrete: 1.5 m/s<sup>2</sup> Chiselling: 1.5 m/s<sup>2</sup> Chiselling: 1.5 m/s<sup>2</sup> Sound pressure level (EN62841-2-6) 94 dB(A) Sound power level (EN62841-2-6) Noise K factor (EN62841-2-6) 390 x 77 x 207 mm (15-3/8 x 3 x 8-1/8") 3.1 - 3.3 kg (6.8 - 7.3 lbs.) 362 x 77 x 207 mm (14-1/4 x 3 x 8-1/8") 2.9 - 3.4 kg (6.4 - 7.5 lbs.) Net weight Standard Equipment: HR2670: Side grip, Depth gauge, Dust cup assembly