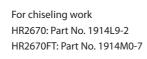

### **Dust cup set**

A dust collection attachment to be attached to the tip of the tool and used in conjunction with a vacuum cleaner.

For drilling work

HR2670: Part No. 1914L7-6 HR2670FT: Part No. 1914L8-4