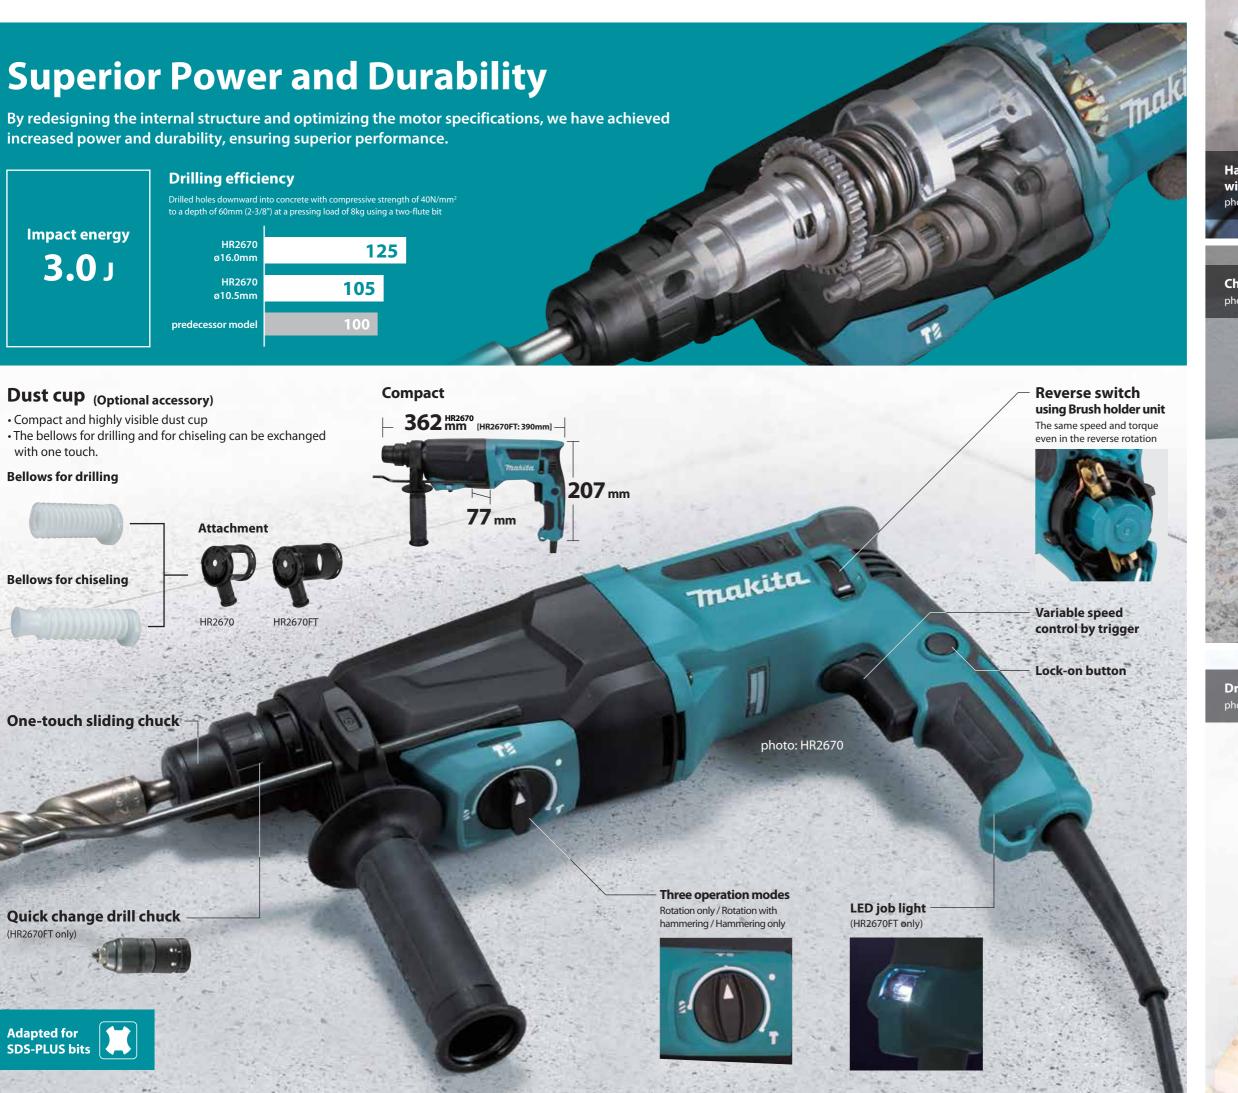

# HR2670 / HR2670FT 26 mm (1") 3.0 J Combination Hammer, SDS-PLUS

Double Insulation Variable Speed

Reversing

S Torque Limiter

Built-in Job Light (HR2670FT only) Adapted for SDS-PLUS bits

Carrying Case

HR2670 0-4,500 min 0-4,500 min<sup>-</sup> Impacts per minute 0-1,500 min 0-1,500 min 800 W 800 W Concrete (w/ TCT bit): 26 mm (1") Concrete (w/ Core bit): 68 mm (2-11/16") Concrete (w/ TCT bit): 26 mm (1") Concrete (w/ Core bit): 68 mm (2-11/16") Concrete (w/ Diamond core bit): 80 mm (3-1/8") Steel: 13 mm (1/2") Steel: 13 mm (1/2") Wood: 32 mm (1-1/4") Wood: 32 mm (1-1/4") Impact energy Vibration level (EN62841-2-6) Hammer drilling into concrete: 15.7 m/s<sup>2</sup> Chiselling: 14.0 m/s<sup>2</sup> Hammer drilling into concrete: 1.5 m/s<sup>2</sup> Hammer drilling into concrete: 16.1 m/s<sup>2</sup> Chiselling: 14.2 m/s<sup>2</sup> Vibration K factor (EN62841-2-6) Hammer drilling into concrete: 1.5 m/s<sup>2</sup> Chiselling: 1.5 m/s<sup>2</sup> Chiselling: 1.5 m/s<sup>2</sup> Sound pressure level (EN62841-2-6) 94 dB(A) Sound power level (EN62841-2-6) Noise K factor (EN62841-2-6) 390 x 77 x 207 mm (15-3/8 x 3 x 8-1/8") 3.1 - 3.3 kg (6.8 - 7.3 lbs.) 362 x 77 x 207 mm (14-1/4 x 3 x 8-1/8") 2.9 - 3.4 kg (6.4 - 7.5 lbs.) Net weight Standard Equipment: HR2670: Side grip, Depth gauge, Dust cup assembly

### **Dust cup set**

A dust collection attachment to be attached to the tip of the tool and used in conjunction with a vacuum cleaner.

For drilling work

HR2670: Part No. 1914L7-6 HR2670FT: Part No. 1914L8-4

**Chuck adapter (SDS-PLUS)** 

**Drill chuck set** Part No. 194041-7

Part No. 194683-7 198993-4 Part No. 194 Hammer bit grease

**Grease vessel set** 