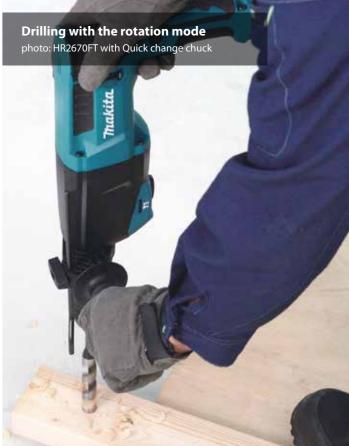

## **HR2670FT** Quick change chuck with LED job light

HR2670FT: Side grip, Depth gauge, Drill chuck assembly