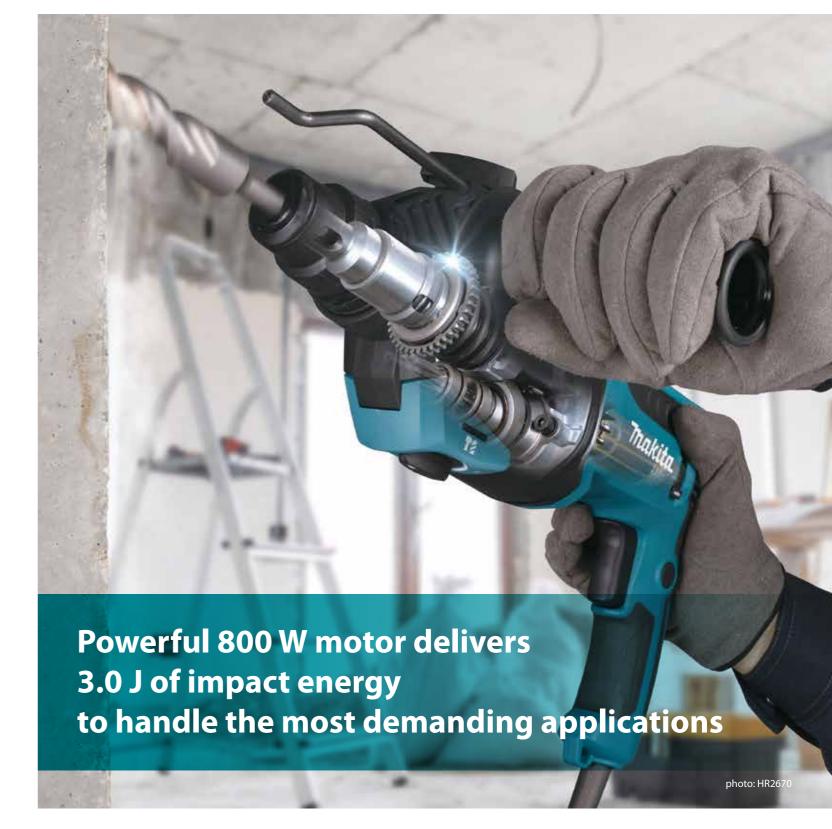

# HR2670 / HR2670FT 26 mm (1") 3.0 J Combination Hammer, SDS-PLUS

Double Insulation Variable Speed

Reversing

S Torque Limiter

Built-in Job Light (HR2670FT only) Adapted for SDS-PLUS bits

Carrying Case

HR2670 0-4,500 min 0-4,500 min<sup>-</sup> Impacts per minute 0-1,500 min 0-1,500 min 800 W 800 W Concrete (w/ TCT bit): 26 mm (1") Concrete (w/ Core bit): 68 mm (2-11/16") Concrete (w/ TCT bit): 26 mm (1") Concrete (w/ Core bit): 68 mm (2-11/16") Concrete (w/ Diamond core bit): 80 mm (3-1/8") Steel: 13 mm (1/2") Steel: 13 mm (1/2") Wood: 32 mm (1-1/4") Wood: 32 mm (1-1/4") Impact energy Vibration level (EN62841-2-6) Hammer drilling into concrete: 15.7 m/s<sup>2</sup> Chiselling: 14.0 m/s<sup>2</sup> Hammer drilling into concrete: 1.5 m/s<sup>2</sup> Hammer drilling into concrete: 16.1 m/s<sup>2</sup> Chiselling: 14.2 m/s<sup>2</sup> Vibration K factor (EN62841-2-6) Hammer drilling into concrete: 1.5 m/s<sup>2</sup> Chiselling: 1.5 m/s<sup>2</sup> Chiselling: 1.5 m/s<sup>2</sup> Sound pressure level (EN62841-2-6) 94 dB(A) Sound power level (EN62841-2-6) Noise K factor (EN62841-2-6) 390 x 77 x 207 mm (15-3/8 x 3 x 8-1/8") 3.1 - 3.3 kg (6.8 - 7.3 lbs.) 362 x 77 x 207 mm (14-1/4 x 3 x 8-1/8") 2.9 - 3.4 kg (6.4 - 7.5 lbs.) Net weight Standard Equipment: HR2670: Side grip, Depth gauge, Dust cup assembly