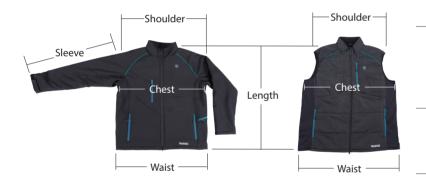

### **Jacket Size**

|                                          | (in cm)  | 5    | M    | L    | XL   | 2XL  | 3XL  |
|------------------------------------------|----------|------|------|------|------|------|------|
| DCJ205 /<br>CJ105D<br>DCJ206 /<br>CJ106D | Length   | 68   | 69   | 71   | 75   | 78   | 82   |
|                                          | Shoulder | 50.5 | 52.5 | 54.5 | 55.5 | 56.5 | 57.5 |
|                                          | Sleeve   | 63   | 64.5 | 66   | 67   | 68   | 69   |
|                                          | Chest    | 108  | 118  | 128  | 138  | 146  | 156  |
|                                          | Waist    | 102  | 112  | 122  | 132  | 140  | 150  |
| DCV202 /<br>CV102D                       | Length   | 72   | 73   | 74   | 75   | 76   | 77   |
|                                          | Shoulder | 47.5 | 49.5 | 51.5 | 53.5 | 55.5 | 57.5 |
|                                          | Chest    | 114  | 120  | 126  | 132  | 138  | 144  |
|                                          | Waist    | 116  | 122  | 128  | 134  | 140  | 146  |