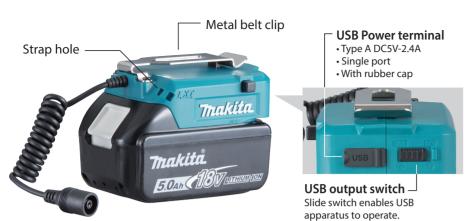

### Battery holder Powered by Makita Li-ion Battery

#### As a charger for smart phones

Part No. YL00000003

Part No. YL00000004