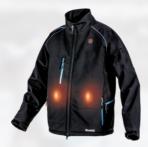

# **HEATED JACKET and VEST**

### **Wind and Water Resistance**

prevents penetration of water such as light rain.

Fleece lining warms a body even when switch is off

Jacket type DCJ205 / CJ105D

High-visibility type

Vest type DCV202 / CV102D

DCJ206 / CJ106D