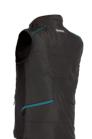

### **Wind and Water Resistance**

prevents penetration of water such as light rain.

Fleece lining warms a body even when switch is off

Jacket type DCJ205 / CJ105D

High-visibility type

Vest type DCV202 / CV102D

DCJ206 / CJ106D