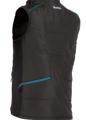

### **Wind and Water Resistance**

prevents penetration of water such as light rain.

Fleece lining warms a body even when switch is off

Jacket type DCJ205 / CJ105D

High-visibility type

Vest type DCV202 / CV102D

DCJ206 / CJ106D