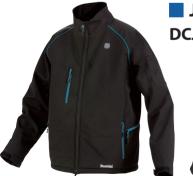

### **Wind and Water Resistance**

prevents penetration of water such as light rain.

Fleece lining warms a body even when switch is off

Jacket type DCJ205 / CJ105D

High-visibility type

Vest type DCV202 / CV102D