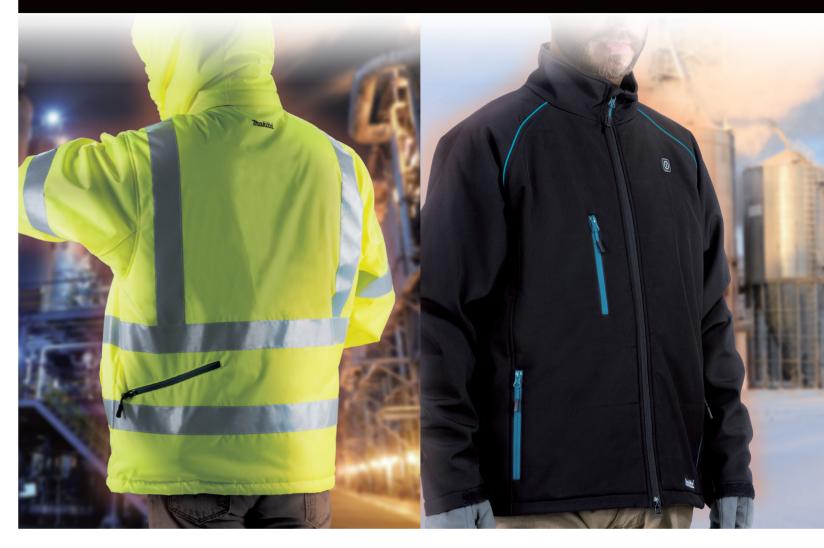

# **HEATED JACKET and VEST**

### **Wind and Water Resistance**

prevents penetration of water such as light rain.

Fleece lining warms a body even when switch is off

Jacket type DCJ205 / CJ105D

High-visibility type

Vest type DCV202 / CV102D