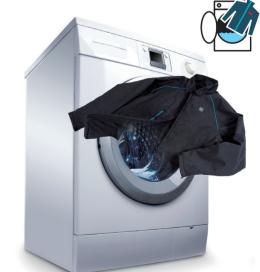

## Washable and dryable

Detach the battery holder from the jacket or vest before washing.

Battery pocket DCJ205 / CJ105D DCJ206 / CJ106D DCV202 / CV102D

DCJ205 / CJ105D DCJ206 / CJ106D DCV202 / CV102D

Pen pocket Detachable hood DCJ205 / CJ105D DCJ206 / CJ106D