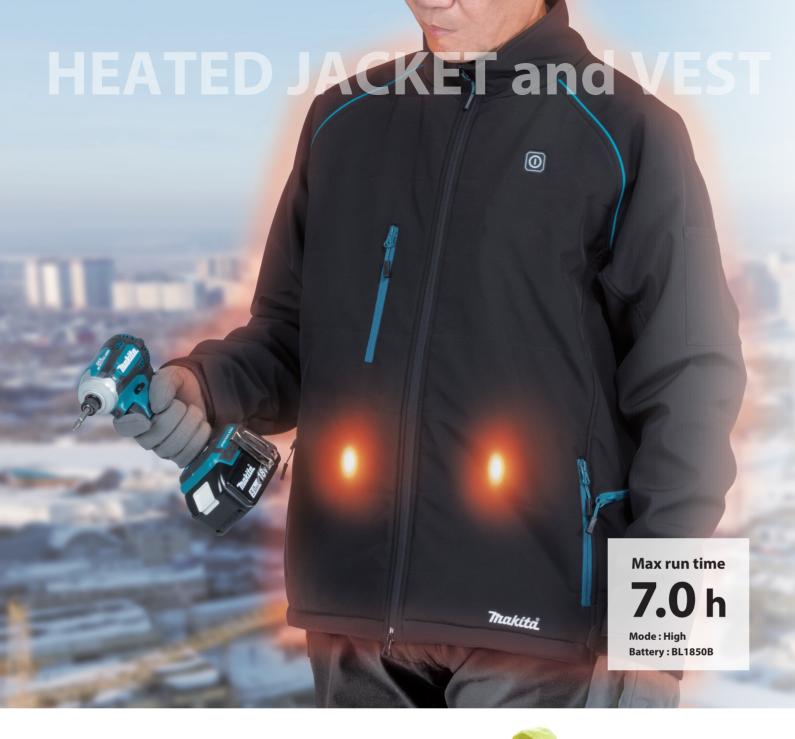

# **HEATED JACKET and VEST**

### 3 Heat settings

Continuous runtime on a single full battery charge

Low

29h

Medium

11h

High

7h

with BL1850 (18V-5.0Ah Battery)