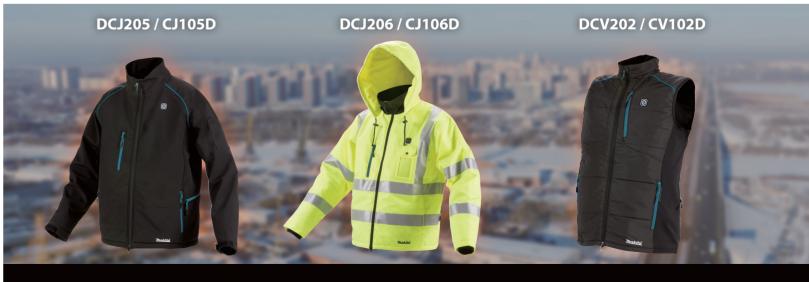

| 22.0.0                                         | 14 / 7.5 / 4 h<br>with BL1041B   | 0.5kg (1.1 lbs.) | 4   |

The weight may differ depending on the attachment(s), including the battery cartridge. The lightest and heaviest combination, according to EPTA-Procedure 01/2014, are shown in the table.

### Makita Corporation

3-11-8 Sumiyoshi-cho, Anjo, Aichi, 446-8502 Japan

PRINTED IN JAPAN 201809





# **HEATED JACKET and VEST**











### **Heating effects**

When wearing in a minus 5 degree C environment (in High mode)







about 15 minutes after switch-on





4 Heat zones DCV202 / CV102D

Left chest, right chest and back, neck have each heating element.





### 3 Heat settings

Continuous runtime on a single full battery charge



Low

29h

Medium

11h

High

7h

with BL1850 (18V-5.0Ah Battery)

### **Wind and Water Resistance**

prevents penetration of water such as light rain.



Fleece lining warms a body even when switch is off





Jacket type DCJ205 / CJ105D



High-visibility type



Vest type DCV202 / CV102D







DCJ206 / CJ106D

## Washable and dryable

Detach the battery holder from the jacket or vest before washing.







Battery pocket DCJ205 / CJ105D DCJ206 / CJ106D DCV202 / CV102D



DCJ