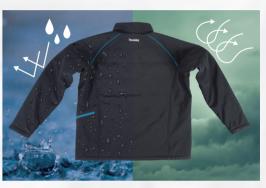

### **Wind and Water Resistance**

prevents penetration of water such as light rain.

Fleece lining warms a body even when switch is off

Jacket type DCJ205 / CJ105D

High-visibility type

Vest type DCV202 / CV102D