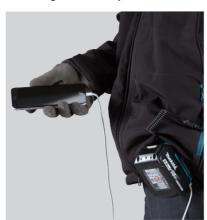

### Accessories

### Battery holder Powered by Makita Li-ion Battery



#### As a charger for smart phones











Part No. YL00000003

Part No. YL00000004

### **Jacket Size**



|                                          | (in cm)  | 5    | M    | L    | XL   | 2XL  | 3XL  |
|------------------------------------------|----------|------|------|------|------|------|------|
| DCJ205 /<br>CJ105D<br>DCJ206 /<br>CJ106D | Length   | 68   | 69   | 71   | 75   | 78   | 82   |
|                                          | Shoulder | 50.5 | 52.5 | 54.5 | 55.5 | 56.5 | 57.5 |
|                                          | Sleeve   | 63   | 64.5 | 66   | 67   | 68   | 69   |
|                                          | Chest    | 108  | 118  | 128  | 138  | 146  | 156  |
|                                          | Waist    | 102  | 112  | 122  | 132  | 140  | 150  |
| DCV202 /<br>CV102D