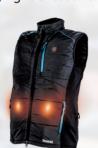

### **Heating effects**

When wearing in a minus 5 degree C environment (in High mode)

about 15 minutes after switch-on

4 Heat zones DCV202 / CV102D

Left chest, right chest and back, neck have each heating element.