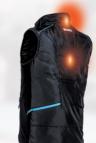

### **Heating effects**

When wearing in a minus 5 degree C environment (in High mode)

about 15 minutes after switch-on

4 Heat zones DCV202 / CV102D

Left chest, right chest and back, neck have each heating element.