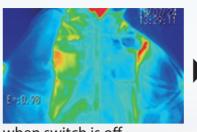

### **Heating effects**

When wearing in a minus 5 degree C environment (in High mode)

about 15 minutes after switch-on

4 Heat zones DCV202 / CV102D

Left chest, right chest and back, neck have each heating element.

### **Wind and Water Resistance**

prevents penetration of water such as light rain.

Fleece lining warms a body even when switch is off

Jacket type DCJ205 / CJ105D

High-visibility type

Vest type DCV202 / CV102D