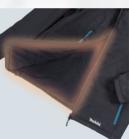

### **Heating effects**

When wearing in a minus 5 degree C environment (in High mode)

about 15 minutes after switch-on

4 Heat zones DCV202 / CV102D

Left chest, right chest and back, neck have each heating element.