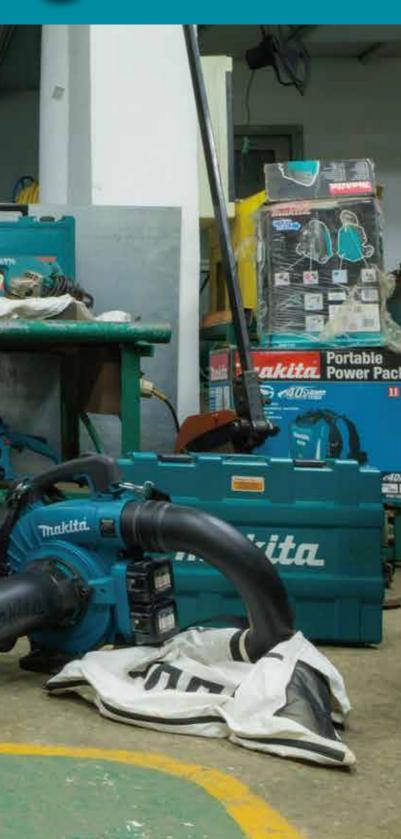

#### **Question 3:**

How can I meet my work requirements with a Portable Power Pack? The Makita PDC1200A01 offers extended tool runtimes, enabling you to accomplish more tasks throughout your workday. Equipped with an LXT 18Vx2 adaptor as standard, this power pack is compatible across two platforms (LXT 18Vx2 / Direct Connection), broadening the scope of tasks you can undertake. With an energy capacity of 1,206Wh, you can charge it overnight using the AC charger (6-hour charge time) to ensure uninterrupted power for a full day of work.

The comfortable harness is adjustable to suit various heights and can also be detached from the unit for stationary power, minimizing fatigue during extended use.

**GAVI RS** Product Manager E-mail: gavi@makita.in

## **PDC1200**

Powered by 36V-40Vmax built-in battery

1,200 Wh high capacity

## PDC01

Powered by up to four 18V LXT batteries 432 Wh high capacity

(with 4 pcs. of BL1860B)

**IPX4** 

Features and benefits (PDC1500 / PDC1200)

keep operator visible

from a distance even in

Height-adjustable waist belt

# PDG 200AU **PORTABLE BACKPACK POWER SUPPLY**

High capacity for longer run-time for all-day work

1,200 Wh high capacity. Compatible with 18Vx2 LXT, 40Vmax XGT, 36V direct power connection

Height-adjustable waist belt for personal fit and comfort.

XGT

Reflectors keep operator visible from a distance even in the dark.

PDC1200A01

LXT 

4-LED fuel gauge indicates the battery status by four green LEDs

Wet Guard/ IPX4 compatible when used with the compatible tool.

Makita DUB362 has been developed as the most powerful cordless blower, surpassing competing models in performance and capability.

**DUB362** 

<u>[XT</u> 18v]+ 18v]> 36V/

Soft start feature gradually increases speed to eliminate start up shock.

Instant start-up; simply load two 18V LXT batteries and the blower is ready to use.

Powerful, Lightweight & very Low noise level Blower

# Tnakita

18V X2 (36V) LXT Cordless

Blower with 6-Variable Speed

Compact and lightweight for

single handed operation.

Lock-on button operable from

either side of handle for

continuous operation.