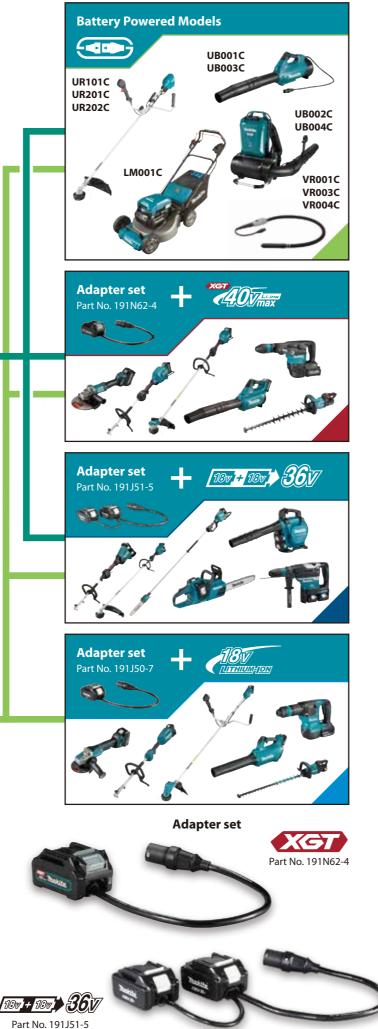

#### **New Solutions for Landscapers**

Your world is changing. Increasing regulations across the nation are limiting the use and availability of gas-powered equipment. This will affect how you run your business, and Makita is here to help with a range of battery-powered commercial products to replace your gas equipment. Makita brings leading innovation to the cordless power equipment category, backed by impressive numbers: over 100 years of motor engineering. Makita offers a comprehensive system of outdoor power equipment with numerous gas-replacement solutions for brush cutting, chain saws, blowers, hedge trimmers, and clean-ups. With a constant focus on new technology and power management, LXT<sup>®</sup> stands as the world's largest professional cordless Outdoor Power Equipment system powered by 18V lithium-ion slide-style batteries.