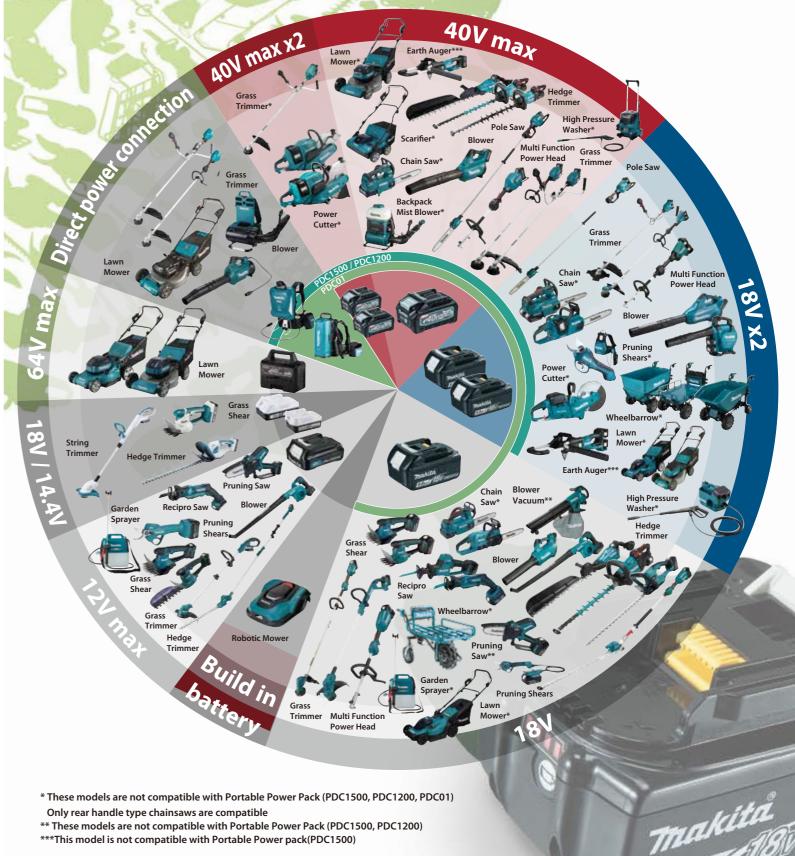

## HIGH POWER & HIGH SPEED

Excellent cutting performance equivalent to 3000 class engine chain saws

> 350 mm (14") guide bar for increased capacity

Constant speed control maintains constant speed under heavy load

> Adjustable automatic chain lubrication with large oil reservoir

**DUC353** LXT [18v] + 18v] > 36V

Kickback brake and Variable speed trigger switch provide high operability equivalent to engine chain saw

Large oil filling port with view window bar oil level

ow vibration level at only 5.3 m/s<sup>2</sup> for operator comfort

allows operator to easily add and check

View online

VISITORS ARE PERMITT

End User: Shri Aurobindo Ashram (Pondicherry)