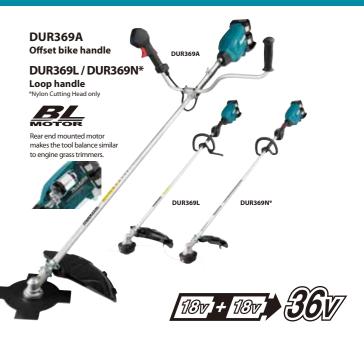

Makita DUR369 is a lightweight, powerful line trimmer providing the equivalent power to 30cc petrol models, powered by Makita's 18Vx2 technology. It features a max cutting capacity of 430mm (17") whilst the 3-stage speed control allows the user to match the right speed for the job. The reverse function avoids long grass from tangling around the head and the Automatic Torque Drive allows the DUR369 to take on the toughest of tasks with ease.

Its 3-stage speed control (high, medium, and low) can be adjusted effortlessly by pushing a button on the intuitive LED display.

The reverse switch allows for the removal of grass clippings through slow reverse rotation of the cutting tool (automatically stopping after three seconds) by pressing the button and pulling the trigger.

Featuring a soft start/electric brake, the cutting head starts slowly and brakes to a stop, ensuring users can swiftly and safely commence operation.

Designed with a U-handle, the design ensures that the centerline of the handlebars remains aligned with the user's center of gravity.

Automatic Torque Drive automatically increases the motor's torque when increased load is detected, enhancing efficiency and performance.

18V x 2 Brushless Motor is powered by equivalent to 30cc petrol engines

3 Stage Speed Control - high, medium &

low speed can be changed by simply

pushing a button on the easy to use

LED display