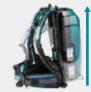

#### **Question 3:**

How can I meet my work requirements with a Portable Power Pack? The Makita PDC1200A01 offers extended tool runtimes, enabling you to accomplish more tasks throughout your workday. Equipped with an LXT 18Vx2 adaptor as standard, this power pack is compatible across two platforms (LXT 18Vx2 / Direct Connection), broadening the scope of tasks you can undertake. With an energy capacity of 1,206Wh, you can charge it overnight using the AC charger (6-hour charge time) to ensure uninterrupted power for a full day of work.

The comfortable harness is adjustable to suit various heights and can also be detached from the unit for stationary power, minimizing fatigue during extended use.

**GAVI RS** Product Manager E-mail: gavi@makita.in

## PDC01

Powered by up to four 18V LXT batteries 432 Wh high capacity

(with 4 pcs. of BL1860B)

**IPX4** 

Features and benefits (PDC1500 / PDC1200)

keep operator visible

from a distance even in

Height-adjustable waist belt

harness The position of the waist can be attached / belt can be adjusted for removed from the main the dark. personal fit and comfort. unit with a single action.

**Connectortype Machines** 

# PDG 200AU **PORTABLE BACKPACK POWER SUPPLY**

High capacity for longer run-time for all-day work

1,200 Wh high capacity. Compatible with 18Vx2 LXT, 40Vmax XGT, 36V direct power connection

Height-adjustable waist belt for personal fit and comfort.

XGT

Reflectors keep operator visible from a distance even in the dark.

PDC1200A01

LXT 

4-LED fuel gauge indicates the battery status by four green LEDs

Wet Guard/ IPX4 compatible when used with the compatible tool.