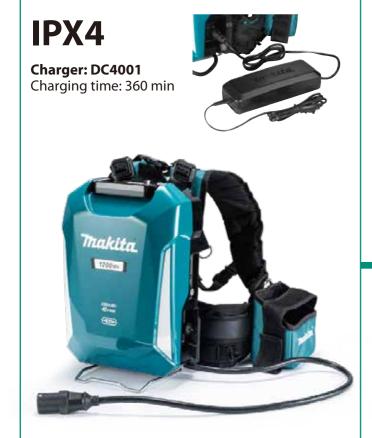

#### **Question 3:**

How can I meet my work requirements with a Portable Power Pack? The Makita PDC1200A01 offers extended tool runtimes, enabling you to accomplish more tasks throughout your workday. Equipped with an LXT 18Vx2 adaptor as standard, this power pack is compatible across two platforms (LXT 18Vx2 / Direct Connection), broadening the scope of tasks you can undertake. With an energy capacity of 1,206Wh, you can charge it overnight using the AC charger (6-hour charge time) to ensure uninterrupted power for a full day of work.

The comfortable harness is adjustable to suit various heights and can also be detached from the unit for stationary power, minimizing fatigue during extended use.

**GAVI RS** Product Manager E-mail: gavi@makita.in

## PDC01

Powered by up to four 18V LXT batteries 432 Wh high capacity

(with 4 pcs. of BL1860B)

**IPX4** 

Features and benefits (PDC1500 / PDC1200)

keep operator visible

from a distance even in

Height-adjustable waist belt

XGT

Reflectors keep operator visible from a distance even in the dark.

PDC1200A01

LXT 

4-LED fuel gauge indicates the battery status by four green LEDs

Wet Guard/ IPX4 compatible when used with the compatible tool.