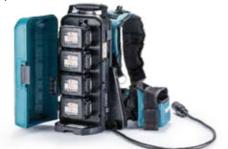

#### **Question 3:**

How can I meet my work requirements with a Portable Power Pack? The Makita PDC1200A01 offers extended tool runtimes, enabling you to accomplish more tasks throughout your workday. Equipped with an LXT 18Vx2 adaptor as standard, this power pack is compatible across two platforms (LXT 18Vx2 / Direct Connection), broadening the scope of tasks you can undertake. With an energy capacity of 1,206Wh, you can charge it overnight using the AC charger (6-hour charge time) to ensure uninterrupted power for a full day of work.

## PDC01

Powered by up to four 18V LXT batteries 432 Wh high capacity

(with 4 pcs. of BL1860B)

**IPX4** 

Features and benefits (PDC1500 / PDC1200)

keep operator visible

from a distance even in

Height-adjustable waist belt

harness The position of the waist can be attached / belt can be adjusted for removed from the main the dark. personal fit and comfort. unit with a single action.

**Connectortype Machines** 