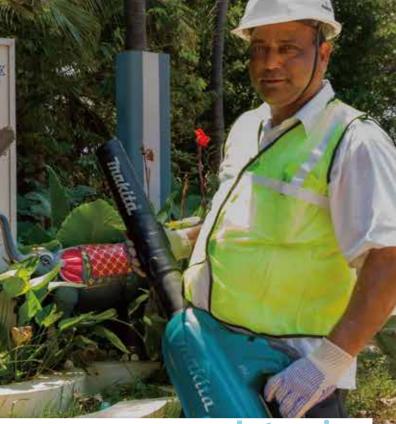

Makita DUB362 has been developed as the most powerful cordless blower, surpassing competing models in performance and capability.

**DUB362** 

<u>[XT</u> 18v]+ 18v]> 36V/

Soft start feature gradually increases speed to eliminate start up shock.

Instant start-up; simply load two 18V LXT batteries and the blower is ready to use.

Powerful, Lightweight & very Low noise level Blower

# Tnakita

18V X2 (36V) LXT Cordless

Blower with 6-Variable Speed

Compact and lightweight for

single handed operation.

Lock-on button operable from

either side of handle for

continuous operation.