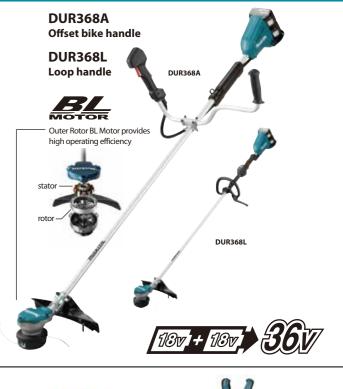

#### What are the advantages of the Makita BL Motor?

The Makita-built Brushless Motor offers several advantages. Firstly, by eliminating carbon brushes, the motor operates cooler and more efficiently, leading to an extended lifespan. Additionally, the electronically-controlled Brushless Motor efficiently utilizes energy, adjusting torque and RPM to meet the specific demands of the application. Furthermore, without brushes to create friction, a Brushless motor can generate a greater amount of torque per weight. This increased torgue means less power is needed for daily use, contributing to the motor's efficiency and prolonging the overall lifetime of the product. With reduced maintenance requirements, the Brushless Motor offers enhanced reliability and longevity.

## HIGH POWER & HIGH SPEED

Excellent cutting performance equivalent to 3000 class engine chain saws

> 350 mm (14") guide bar for increased capacity

Constant speed control maintains constant speed under heavy load

> Adjustable automatic chain lubrication with large oil reservoir

**DUC353** LXT [18v] + 18v] > 36V

Kickback brake and Variable speed trigger switch provide high operability equivalent to engine chain saw

Large oil filling port with view window bar oil level

ow vibration level at only 5.3 m/s<sup>2</sup> for operator comfort

allows operator to easily add and check

View online

VISITORS ARE PERMITT

End User: Shri Aurobindo Ashram (Pondicherry)